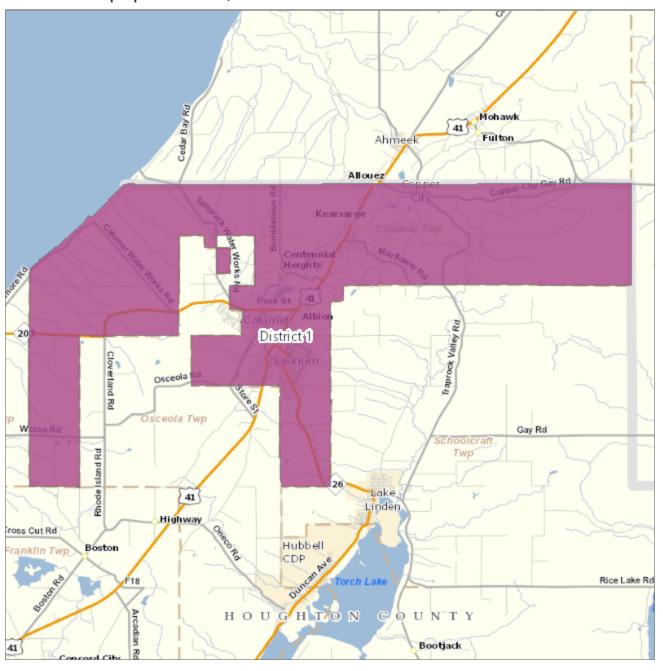

t 2       | 5,766               | 6,227             | -461     | -7.401 | 0.368                        | 0.606                       |
| District 3       | 5,987               | 6,227             | -240     | -3.852 | 0.194                        | 0.441                       |
| District 4       | 6,387               | 6,227             | 160      | 2.572  | 0.089                        | 0.299                       |
| District 5       | 6,500               | 6,227             | 273      | 4.387  | 0.155                        | 0.394                       |
| District 6       | 6,450               | 6,227             | 223      | 3.584  | 0.224                        | 0.474                       |

### Section 3 - Maps

## Houghton County District Map



District 1 - population 6,271



District 2 - population 5,766



District 3 - population 5,987



District 4 - population 6,387



District 5 - population 6,500



District 6 - population 6,450



Total population all districts: 37,361