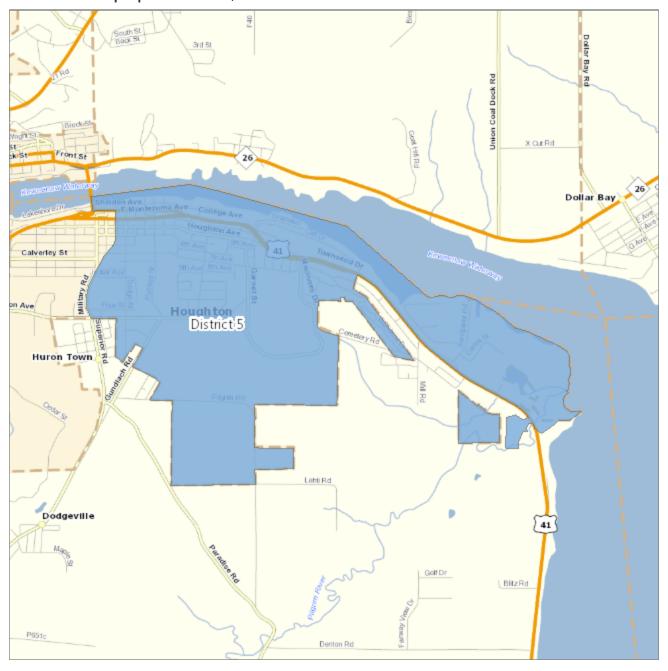

#### **District 5**

City of Houghton (part) / VTD(s): Houghton 2 (part)

## Houghton County District Map

District 1 - population 6,271

District 2 - population 5,766

District 3 - population 5,987

District 4 - population 6,387

District 5 - population 6,500

District 6 - population 6,450