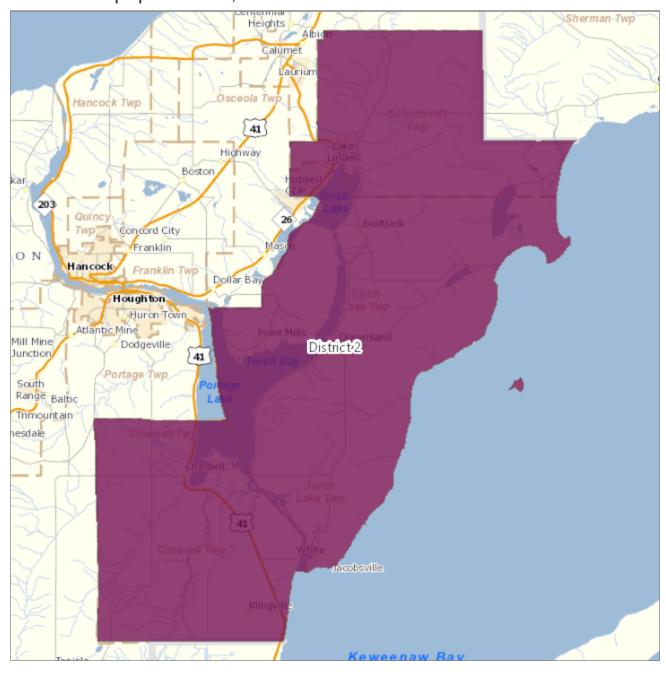

#### **District 2**

**Chassell Township** 

Schoolcraft Township

Torch Lake Township