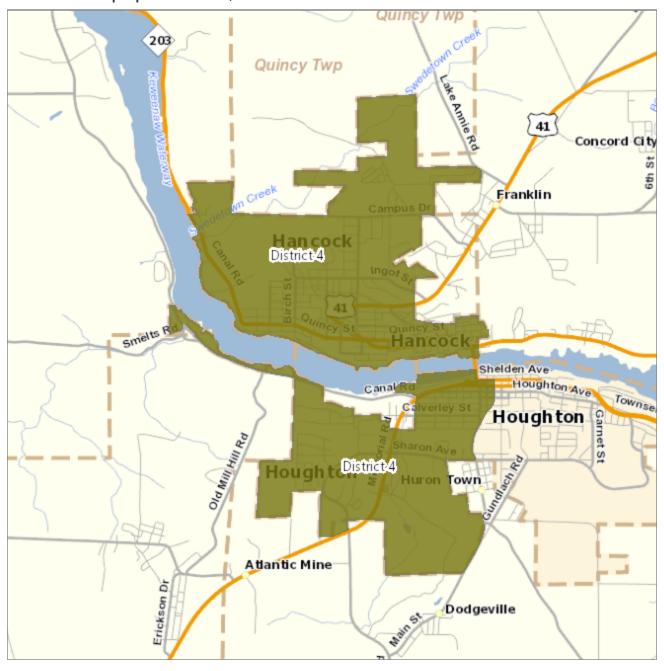

#### **District 4**

City of Hancock

City of Houghton (part) / VTD(s): Houghton 1, Houghton 2 (part)

## Houghton County District Map

District 1 - population 6,271

District 2 - population 5,766

District 3 - population 5,987

District 4 - population 6,387

District 5 - population 6,500

District 6 - population 6,450