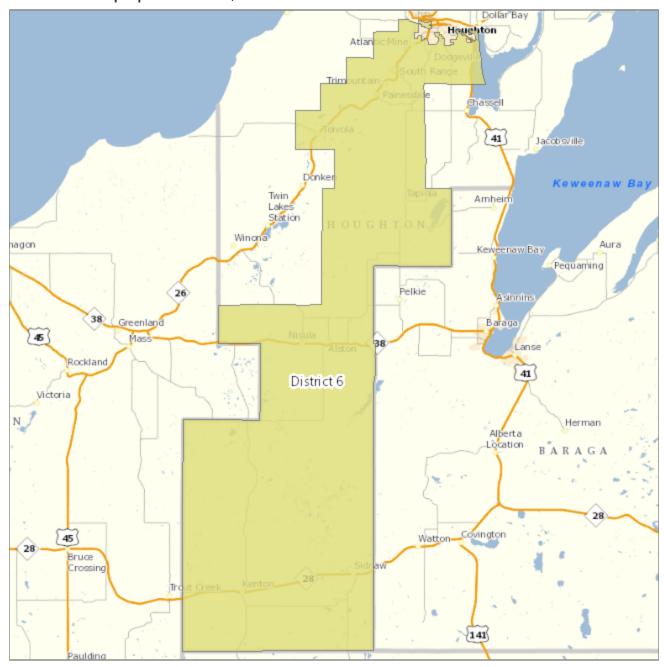

### **District 6**

Adams Township

Duncan Township

Laird Township

Portage Charter Township

## Houghton County District Map

District 1 - population 6,271

District 2 - population 5,766

District 3 - population 5,987

District 4 - population 6,387

District 5 - population 6,500

District 6 - population 6,450