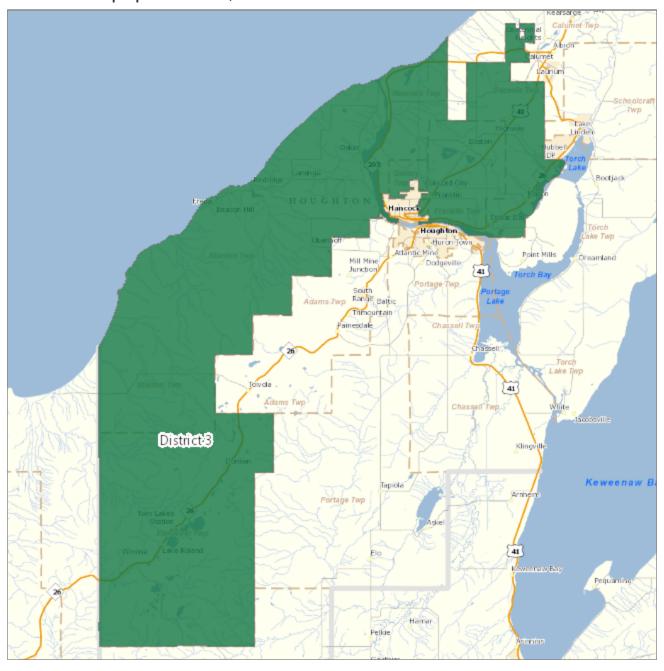

#### **District 3**

Elm River Township

Franklin Township

Hancock Township

Osceola Township

**Quincy Township** 

Stanton Township