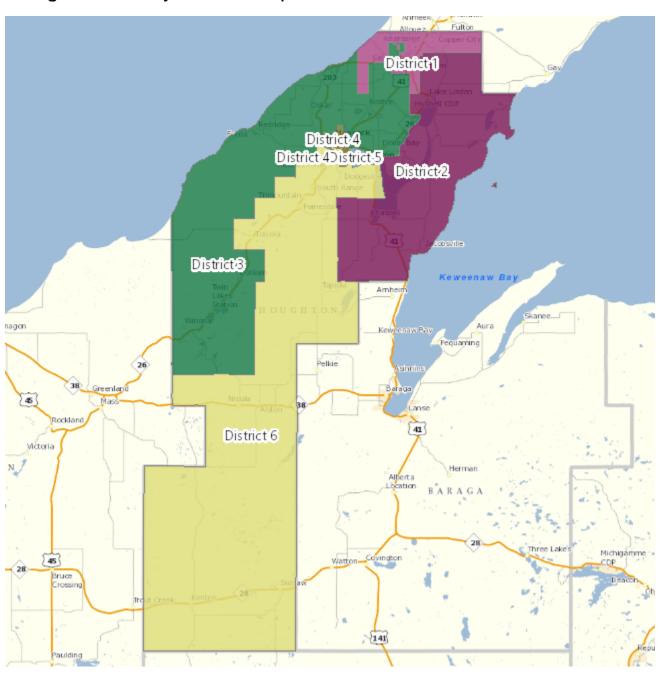

## Houghton County District Map

District 1 - population 6,271

District 2 - population 5,766

District 3 - population 5,987

District 4 - population 6,387

District 5 - population 6,500

District 6 - population 6,450

Total population all districts: 37,361