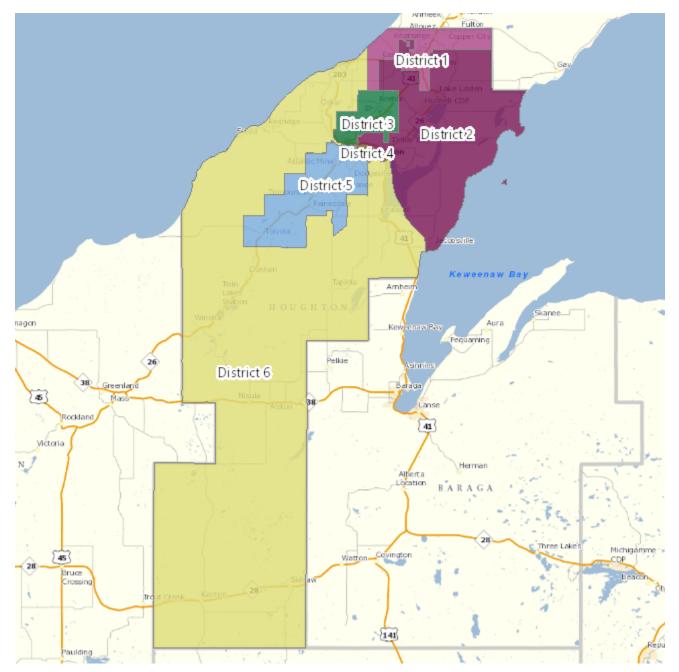

# Section 3 – Maps

## Houghton County District Map

District 1 - population 6,271

District 2 - population 6,169

District 3 - population 5,913

District 4 - population 6,540

District 5 - population 5,891

District 6 - population 6,577