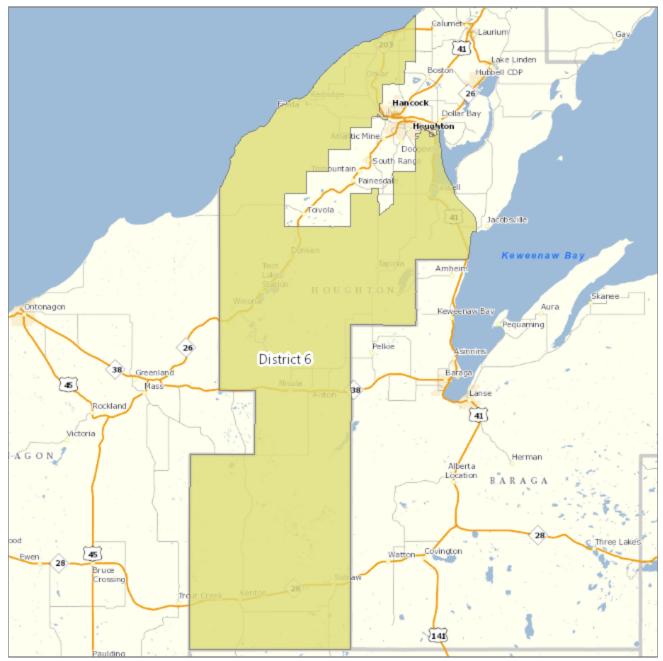

## District 6

Chassell Township

Duncan Township

Elm River Township

Hancock Township

Laird Township

Portage Charter Township (part) / VTD(s): Portage Twp 2 (part), Portage Twp 4

Stanton Township

## Houghton County District Map

District 1 - population 6,271

District 2 - population 6,169

District 3 - population 5,913

District 4 - population 6,540

District 5 - population 5,891

District 6 - population 6,577