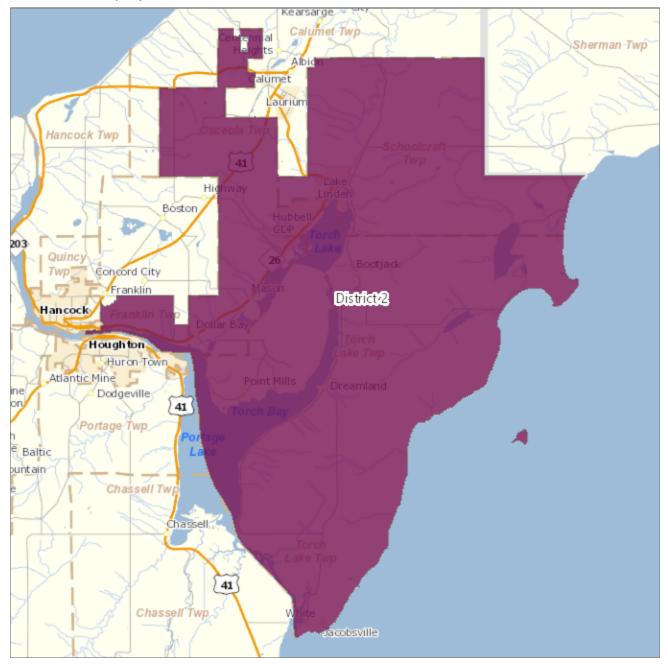

### District 2

Franklin Township (part) / VTD(s): Franklin Twp 2

Osceola Township

Schoolcraft Township

Torch Lake Township