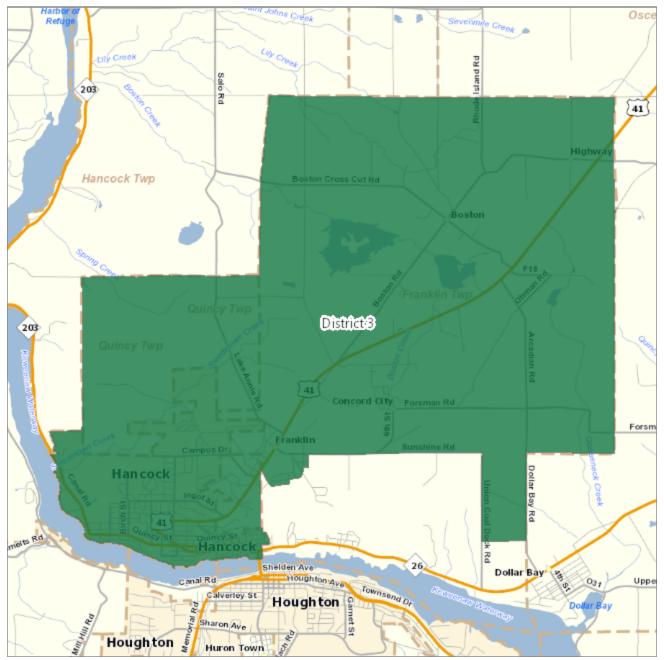

### **District 3**

Franklin Township (part) / VTD(s): Franklin Twp 1

City of Hancock

Quincy Township