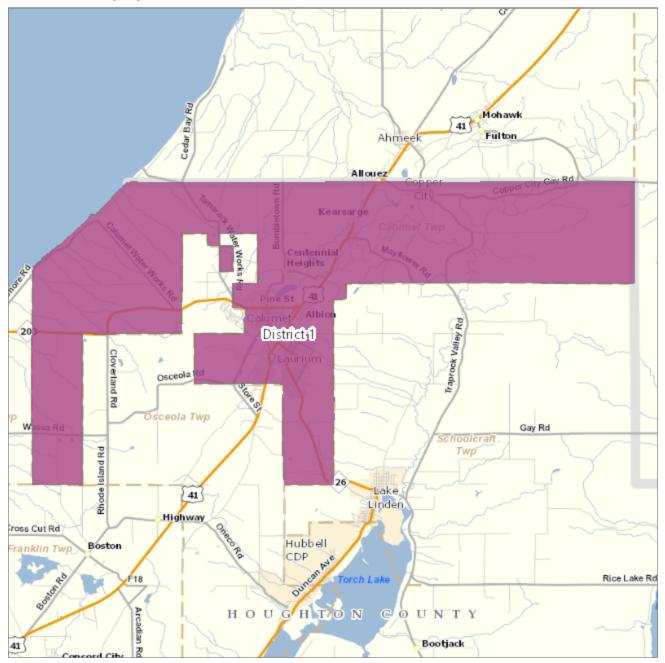

6,227                | -58      | -0.929     | 0.255                        | 0.505                       |
| District 3       | 5,913               | 6,227                | -314     | -5.040     | 0.435                        | 0.659                       |
| District 4       | 6,540               | 6,227                | 313      | 5.029      | 0.154                        | 0.392                       |
| District 5       | 5,891               | 6,227                | -336     | -5.393     | 0.309                        | 0.556                       |
| District 6       | 6,577               | 6,227                | 350      | 5.624      | 0.205                        | 0.452                       |

# Section 3 – Maps

## Houghton County District Map



District 1 - population 6,271



District 2 - population 6,169



District 3 - population 5,913



District 4 - population 6,540



District 5 - population 5,891



District 6 - population 6,577



Total population all districts: 37,361