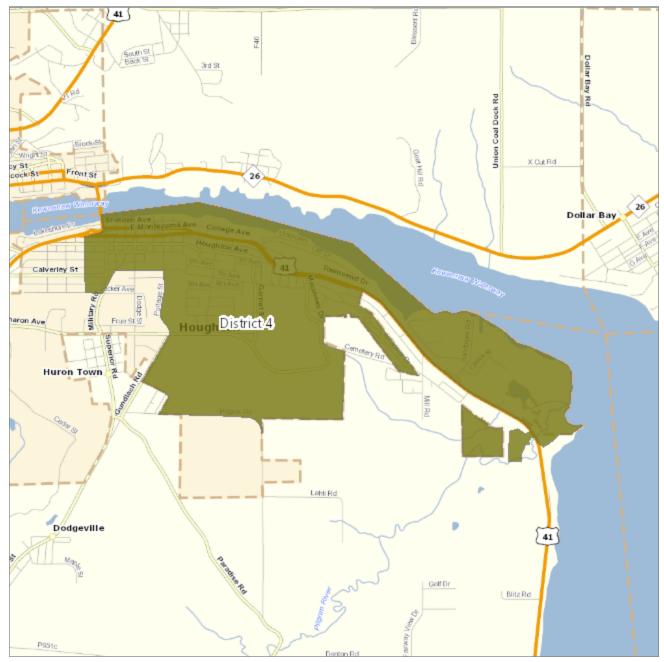

## **District 4**

City of Houghton (part) / VTD(s): Houghton 1 (part), Houghton 2 (part)

## Houghton County District Map

District 1 - population 6,271

District 2 - population 6,169

District 3 - population 5,913

District 4 - population 6,540

District 5 - population 5,891

District 6 - population 6,577