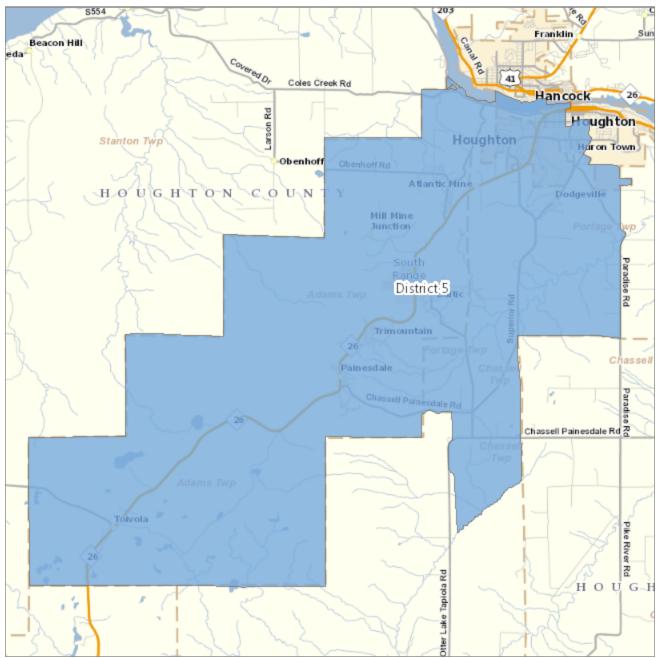

## District 5

Adams Township

City of Houghton (part) / VTD(s): Houghton 1 (part), Houghton 2 (part)

Portage Charter Township (part) / VTD(s): Portage Twp 2 (part)

## Houghton County District Map

District 1 - population 6,271

District 2 - population 6,169

District 3 - population 5,913

District 4 - population 6,540

District 5 - population 5,891

District 6 - population 6,577