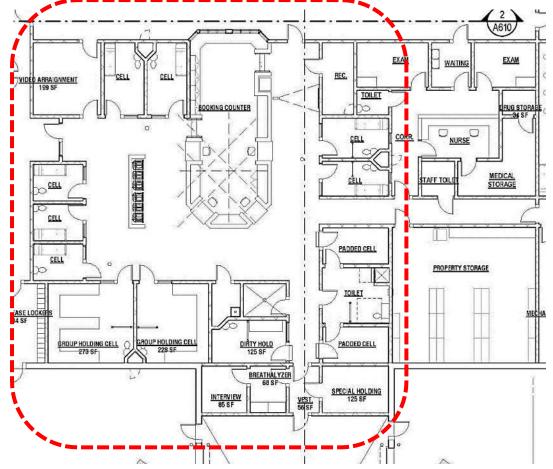

#### STEP 6: PRELIMINARY DESIGN (Add. Service)

- Develop Preliminary Design Drawings:
  - Site Plan

Detailed Floor and Roof Plans

A Collection and Root Plans.

A Collection of the Copy of the Copy

- Exterior Image Rendering (Option