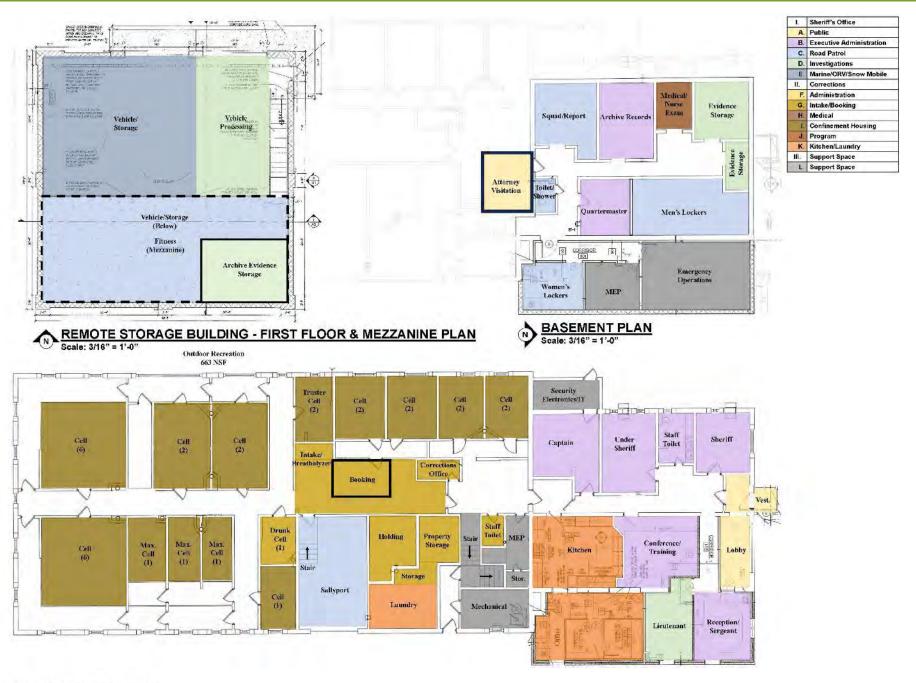

|  |  |  |
| A.2      | 240 Square Feet A. Plan View, Furniture and Equipment 1. Credenza- shown with PC (1) and Printer (2) 2. Double Pedestal Desk- 36" x 72" 3. Desk Chair 4. Guest Chairs, Qty2 5. Bookshelf Units, Qty3 6. Lounge Seating, Qty2 7. Coffee Table, Qty1 B. Storage 1. File: 156" 2. Drawer: 136" 3. Bookshelf: 368"        |                                 |  |  |  |  |
| A.3      | 240 Square Feet A. Plan View, Furniture and Equipment 1. Credenza- shown with PC (1) and Printer (2) 2. Double Pedestal Desk- 36" x 72" 3. Desk Chair 4. Guest Chairs, Qty5 5. Bookshelf Units, Qty3 6. Conference Table, Qty1 7. Conference Chairs, Qty5 B. Storage 1. File: 156" 2. Drawer: 136" 3. Bookshelf: 368" |                                 |  |  |  |  |



## **Existing Space Evaluation Diagrams**



## **Existing Space Evaluation Methodology**

| Rating | Unacceptable |                | Unsuitable                           |              | Ma | Marginal                                                                                                                                                 |                                   | quate                                | Appropriate   |    |
|--------|--------------|----------------|--------------------------------------|--------------|----|----------------------------------------------------------------------------------------------------------------------------------------------------------|-----------------------------------|--------------------------------------|---------------|----|
| Score: | 1            | 2              | 3