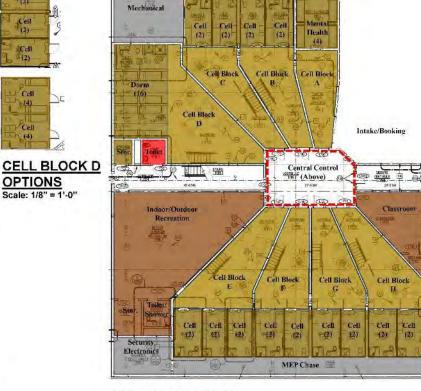

#### STEP 4: CHARRETTE/CONCEPTUAL DESIGN

- · Pre-Charrette:
  - Develop Charrette Tools.
  - Charrette (Users/Stakeholders and Committee):
    - Review and Identify "Alternative Solutions" to Renovation and/or New Construction.
  - Post-Charrette/Conceptual Design:
    - Refine and Finalize Conceptual Master Plan Design Options
    - De do Autem and Man Toe On Ge Old Funding
    - Prepare a life evele cost analysis of the "Alternative
      - Solutions" compared to renovation and/or new construction, including staffing projections.
    - Prepare and analyze financing and funding alternatives for the construction and operations of the facility.
    - Implementation/Phasing Plan and Schedule.
  - Draft/Final Report and Present Conclusions to the Committee and Commissioners as Required.