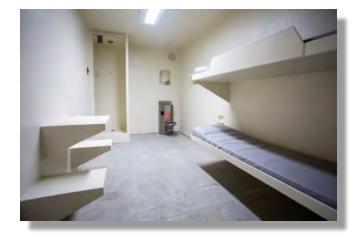

Scale: 1/8" = 1'-0"

FIRST FLOOR PLAN Scale: 1/8" = 1'-0"

| Cell Block | Beds     |          |          |
|------------|----------|----------|----------|
|            | Option 1 | Option 2 | Option 3 |
| Α          | 4        | 4        | 4        |
| В          | 8        | 8        | 8        |
| С          | 8        | 8        | 8        |
| D          | 24       | 16       | 12       |
| E          | 12       | 12       | 12       |
| F          | 8        | 8        | 8        |
| G          | 8        | 8        | 8        |
| Н          | 8        | 8        | 8        |
| Tota       | l 80     | 72       | 68       |
| D          | Dorm     | 4 Man    | 2 man    |



Mezzanine Diagram



First Floor Diagram



























Typical 2 Man ADA Cell

Typical 4 Man Cell



Typical 2 Man Cell



















I. Housing: Typical Dorm











J. Food Preparation and Service Area













VIDEO VISITATION 157 SF PUBLIC TOILET 72 SF

K. Public Lobby or Waiting Area















M. Laundry



4

First Floor Plan



Mezzanine Plan





N. Dayrooms















Q. Medical Examination and Treatment



R. Administrative and Clerical Space





























R. Administrative and Clerical Space























S. Secure Perimeter Walls







### Charrette

#### Charrette Philosophy:

- There are no Dumb Ideas.
- Everyone has a say.
- Leave no stone unturned, explore all options.
- Deductive process to get to the best solution.

### Charrette Goals and Objectives:

- Jump Start the Decision Making and Design Process.
- Build Longstandin