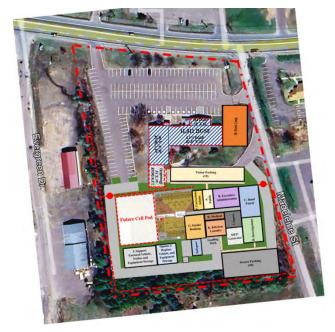

|                                                                                                                                                                                       |

### Lunch Break



### **Master Plan Charrette**



**Pre-Charrette Option 2** 



Pre-Charrette Option 4



Pre-Charrette Option 1



Pre-Charrette Option 3

### **Master Plan Charrette**







### **Master Plan Charrette**



Pre-Charrette Option 2



Pre-Charrette Option 4

# • Reasons for Pre-Charrette Option 1 Elimination:

- More costly than all options.
- Requires temporary housing, property acquisition and street closure.
- More disadvantages than advantages.
- Major disruption to operations during construction.
- Longest construction duration.

# • Reasons for Pre-Charrette Option 3 Elimination:

- More costly than option.
- Not enough remaining space for courts, related functions or county departments.
- Concern about mixed functions in same building.





### **Opinion of Probable Cost Summary**

| Option (60 Beds)                             | <b>Opinion of Probable Base Cost Range</b> |              |              |                    |  |
|----------------------------------------------|-------------------------------------