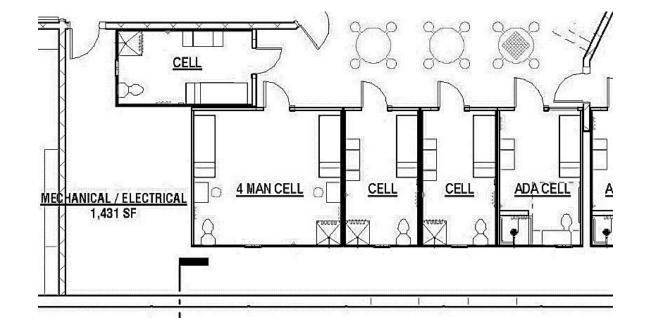

FIRST FLOOR PLAN Scale: 1/8" = 1'-0"

| Cell Block | Beds     |          |          |
|------------|----------|----------|----------|
|            | Option 1 | Option 2 | Option 3 |
| Α          | 4        | 4        | 4        |
| В          | 8        | 8        | 8        |
| С          | 8        | 8        | 8        |
| D          | 24       | 16       | 12       |
| E          | 12       | 12       | 12       |
| F          | 8        | 8        | 8        |
| G          | 8        | 8        | 8        |
| Н          | 8        | 8        | 8        |
| Tota       | l 80     | 72       | 68       |
| D          | Dorm     | 4 Man    | 2 man    |



Mezzanine Diagram



First Floor Diagram



























Typical 2 Man ADA Cell

Typical 4 Man Cell



Typical 2 Man Cell



















I. Housing: Typical Dorm











J. Food Preparation and Service Area













VIDEO VISITATION 157 SF PUBLIC TOILET 72 SF

K. Public Lobby or Waiting Area















M. Laundry



4

First Floor Plan



Mezzanine Plan





N. Dayrooms















Q. Medical Examination and Treatment



R. Administrative and Clerical Space





























R. Administrative and Clerical Space























S. Secure Perimeter Walls







### Charrette

#### Charrette Philosophy:

- There are no Dumb Ideas.
- Everyone has a say.
- Leave no stone unturned, explore all options.
- Deductive process to get to the best solution.

### Charrette Goals and Objectives:

- Jump Start the Decision Making and Design Process.
- Build Longstanding Partnership.
- Explo