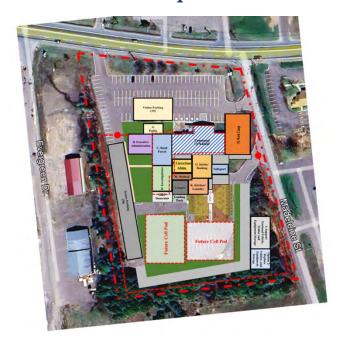

|                                                                                                                                                                                       |

### Lunch Break



### **Master Plan Charrette**



**Pre-Charrette Option 2** 



Pre-Charrette Option 4



Pre-Charrette Option 1



Pre-Charrette Option 3

### **Master Plan Charrette**







### **Master Plan Charrette**



Pre-Charrette Option 2



Pre-Charrette Option 4

# • Reasons for Pre-Charrette Option 1 Elimination:

- More costly than all options.
- Requires temporary housing, property acquisition and street closure.
- More disadvantages than advantages.
- Major disruption to operations during construction.
- Longest construction duration.

# • Reasons for Pre-Charrette Option 3 Elimination:

- More costly than option.
- Not enough remaining space for courts, related functions or county departments.
- Concern about mixed functions in same building.





### **Opinion of Probable Cost Summary**

| Option (60 Beds)                             | <b>Opinion of Probable Base Cost Range</b> |              |