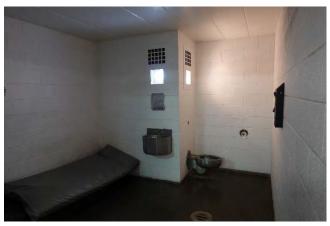

ctive Work: \$129,500 to \$150,500.

#### Fire Protection:

- *Install fire alarm system.*
- Install code compliant automatic fire suppression/sprinkler system.
- Anticipated Cost of Replacement/Corrective Work: \$146,354 to \$170,087.

#### - Electrical:

- Replace all light fixtures, upgrade lighting controls.
- Anticipated Cost of Replacement/Corrective Work: \$75,000 to \$125,000.
- Maintenance (Not included in cost of corrective work):
  - Quarterly thermographic scanning of power distribution equipment: \$6,000 to \$10,000 per year. \$60,000 to \$80,000 for 10 years.
  - Monthly testing of back-up generator and continue regular maintenance: \$10,000 to \$15,000 per year. \$100,000 to \$150,000 for 10 years.

### **Existing Facility Systems Evaluation: Detention & Security**











#### **Detention Equipment:**

- Hardware:
  - Locks are old and difficult to repair.
  - *Poor to Fair condition.*
  - *Hardware well worn, but functioning.*
  - *High traffic doors should be serviced.*
- Furniture / Equipment:
  - Most existing furniture and equipment is acceptable. New replacements would be of higher quality /function.
- Plumbing:
  - Stainless steel fixtures are generally acceptable. China fixtures must be replaced.
  - *Shower finishes should be upgraded.*
- Security Electronics:
  - Existing system is barely functional, thanks to somewhat recent upgrades.
  - Systems are **not** fully integrated.
  - Multiple providers with multiple responsibilities.

### **Existing Facility Systems Evaluation: Security Electronics**

#### Existing System/Major Component Summary: