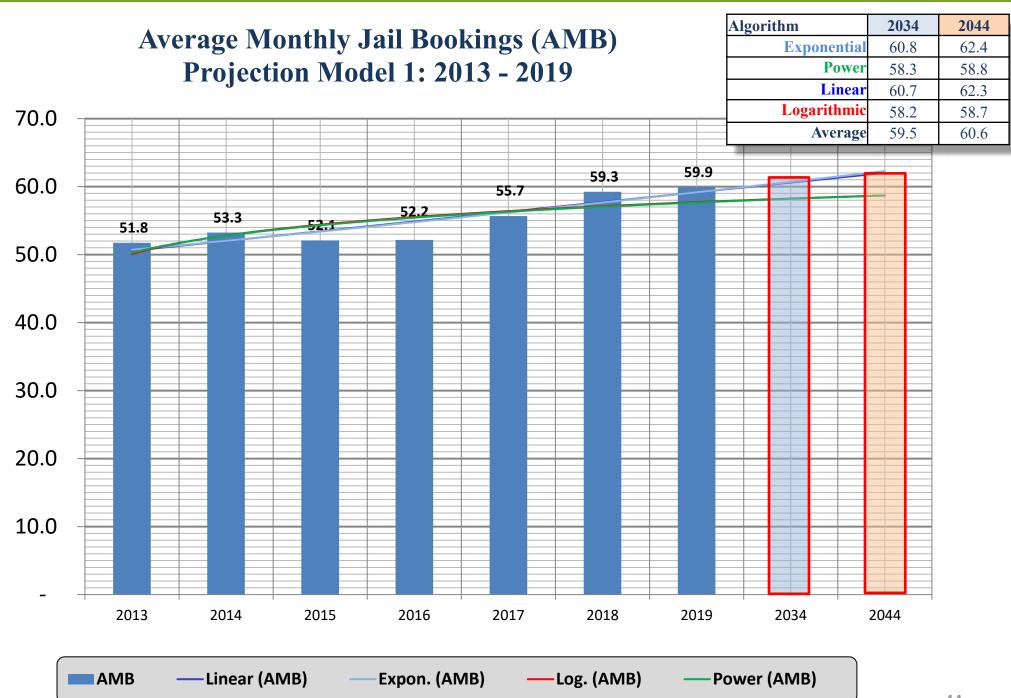

#### • Jail:

- Average Annual Jail Bookings (AJB).
- Average Monthly Jail Bookings (AMB).
- Average Daily Bookings (ADB).
- Average Length of Stay (ALOS).
- Average Daily Population (ADP).
- Average Racial Mix.
- Average Age Group.

#### Jail

- Average Annual Jail Bookings (AJB).
- Average Monthly Jail Bookings (AMB).
- Average Daily Bookings (ADB).
- Average Length of Stay (ALOS).
- Average Daily Population (ADP).
- Summary.