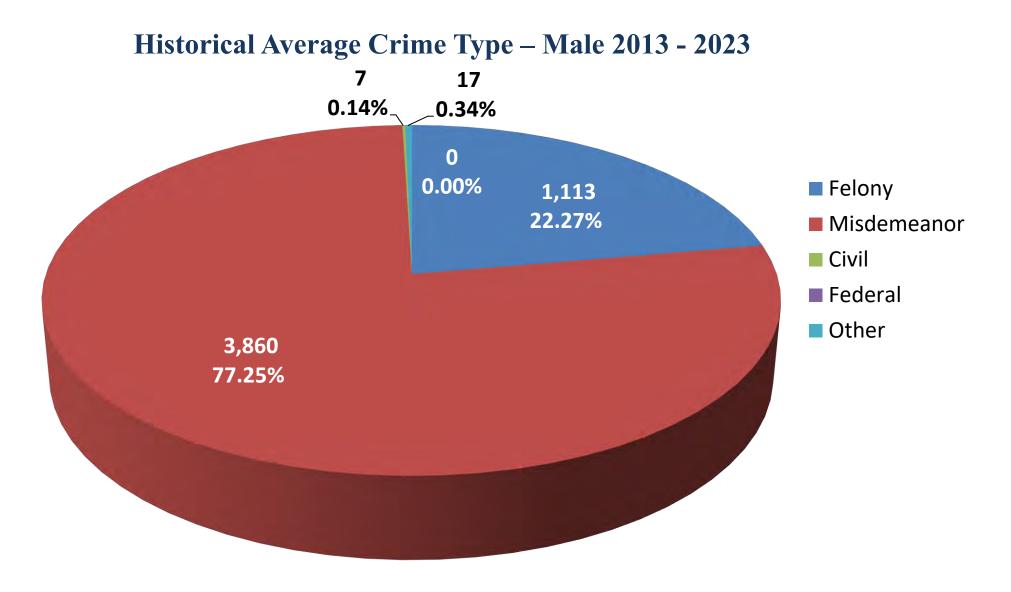

rrests



#### **Sheriff's Office Calls for Service and Arrests**



### Historic Jail Data Summary: 2013 – 2023



## Jail: Historic Average Annual Jail Bookings (AJB)

#### Historic Average Annual Jail Bookings (AJB): 2013 - 2023



# Jail: Historic Average Monthly Jail Bookings (AMB)

#### **Historical Average Monthly Jail Bookings (AMB): 2013 - 2023**



### Jail: Historic Average Daily Jail Bookings (ADB)

#### Historic Average Daily Jail Bookings (ADB): 2013 - 2023



## Jail: Historic Average Jail Bookings (AJB) - Gender

Historical Average Jail Bookings (AJB) - Gender: 2013 - 2023



# Jail: Historic Crime Type - Gender

Jail: Historic Crime Type - Gender: 2013 - 2023



# Jail: Historic Average Crime Type – All Gender

5,211

77.60%



## Jail: Historic Average Crime Type - Male



## Jail: Historic Average Crime Type - Male



## Jail: Historic Average Length of Stay (ALOS)

#### **Historic Average Annual Length of Stay (ALOS): 2013 - 2020**



## Jail: Historic Average Daily Population (ADP)

#### **Historical Average Daily Population (ADP): 2013 - 2023**



## Jail: Historic Average Racial Mix

#### **Historic Average Racial Mix: 2013 – 2023**



## Jail: Historic Average Age Group Mix

#### Historical Average Age Group Mix 2013 – 2023 Total



## **Annual Jail Bookings Projection Model 1: 2013 - 2019**



## **Monthly Jail Bookings Projection Model 1: 2013 - 2019**



## Daily Jail Bookings Projection Model 1: 2013 - 2019



## **Average Length of Stay Projection Model 1: 2014 - 2019**



## **Average Daily Population Projection Model 1: 2014 - 2018**



## **J