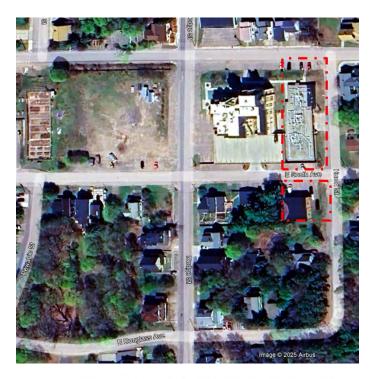

|                                                                                                                                                                                       |

### Lunch Break



### **Master Plan Charrette**



**Pre-Charrette Option 2** 



Pre-Charrette Option 4



Pre-Charrette Option 1



Pre-Charrette Option 3

### **Master Plan Charrette**







### **Master Plan Charrette**



Pre-Charrette Option 2



Pre-Charrette Option 4

# • Reasons for Pre-Charrette Option 1 Elimination:

- More costly than all options.
- Requires temporary housing, property acquisition and street closure.
- More disadvantages than advantages.
- Major disruption to operations during construction.
- Longest construction duration.

# • Reasons for Pre-Charrette Option 3 Elimination:

- More costly than option.
- Not enough remaining space for courts, related functions or county departments.
- Concern about mixed functions in same building.





### **Opinion of Probable Cost Summary**

| Option (60 Beds)                             | <b>Opinion of Probable Base Cost Range</b> |              |              |                    |  |
|-----------------------