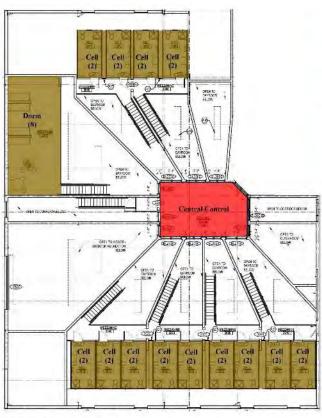

#### STEP 6: PRELIMINARY DESIGN (Add. Service)

- Develop Preliminary Design Drawings:
  - Site Plan

Detailed Floor and Roof Plans

A Collection and Root Plans.

A Collection of the Copy of the Copy

- Exterior Image Rendering (Option