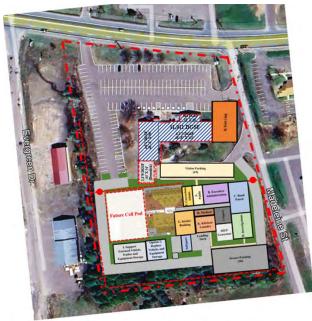

|                                                                                                                                                                                                                                                                                                                                                                                                                                                                                                                                             |                                                                                                                                                                                       |

### Lunch Break



### **Master Plan Charrette**



**Pre-Charrette Option 2** 



Pre-Charrette Option 4



Pre-Charrette Option 1



Pre-Charrette Option 3

### **Master Plan Charrette**







### **Master Plan Charrette**



Pre-Charrette Option 2



Pre-Charrette Option 4

# • Reasons for Pre-Charrette Option 1 Elimination:

- More costly than all options.
- Requires temporary housing, property acquisition and street closure.
- More disadvantages than advantages.
- Major disruption to operations during construction.
- Longest construction duration.

# • Reasons for Pre-Charrette Option 3 Elimination:

- More costly than option.
- Not enough remaining space for courts, related functions or county departments.
- Concern about mixed functions in same building.





### **Opinion of Probable Cost Summary**

| Option (60 Beds)                             | <b>Opinion o