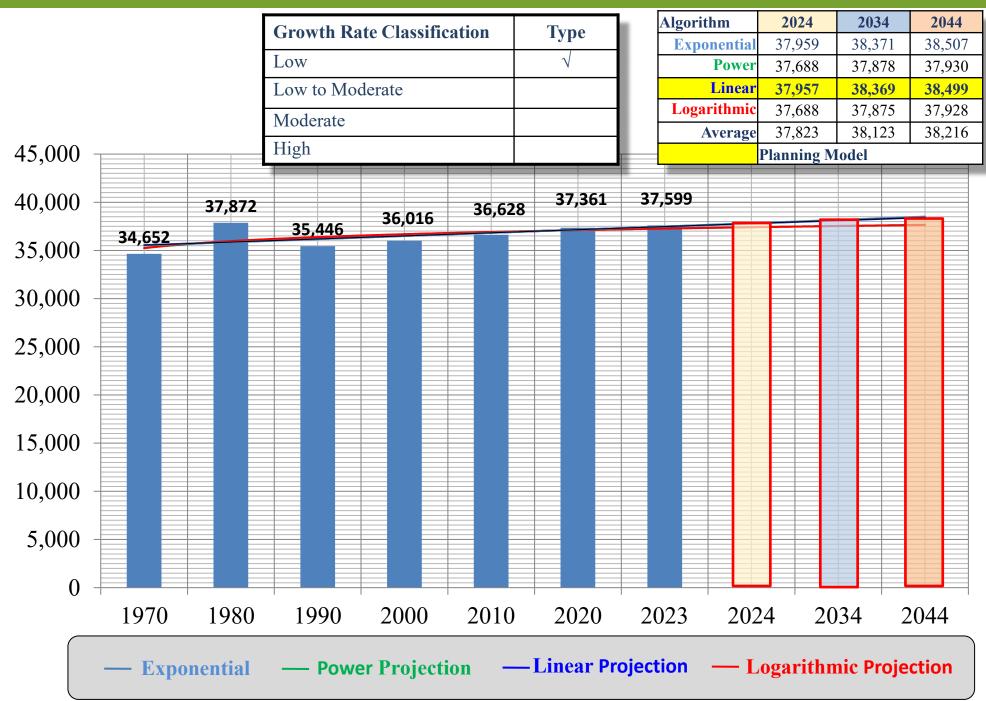

# **Population Projections**

#### **Historic Court Data**

| Year         | 12th      | Circuit Cour | t     |          |              | 97th    | District ( | Court     |           |        |            | Pı          | obate & Fan | nily Court |          |       | Total All |
|--------------|-----------|--------------|-------|----------|--------------|---------|------------|-----------|-----------|--------|------------|-------------|-------------|------------|----------|-------|-----------|
|              | Case Type | Case Type    | Total | Criminal | Traffic (3). | Non-    | Civil      | Treatment | Probation | Total  | PPO's (4). | Juvenile    | Juvenile    | Mental     | Family   | Total |           |
|              | FH (1).   | FC (2).      |       |          |              | Traffic |            | Court     |           |        |            | Delinquency | Direct      | Health     | Domestic |       |           |
|              |           |              |       |          |              | Civil   |            |           |           |        |            |             |             |            | Civil    |       |           |
| 2013         | 70        | 1            | 71    |          | 1,958        | 40      | 945        |           | 542       | 4,290  |            |             | 10          | 85         | 114      | 367   | 4,728     |
| 2014         | 59        | 2            | 61    | 832      | 2,015        | 56      |            |           | 421       | 4,237  | 40         | 78          | 9           | 82         | 123      | 332   | 4,630     |
| 2015         | 84        | 1            | 85    |          | 1,926        | 101     | 731        |           | 530       | 4,103  |            |             | 8           | 71         | 87       | 283   | 4,471     |
| 2016         | 74        |              | 75    |          | 1,892        | 71      | 688        |           | 433       | 3,841  | 52         | 46          | 9           | 71         | 87       | 265   | 4,181     |
| 2017         | 56        | 1            | 57    | 757      | 2,224        | 106     | 872        |           | 416       | 4,375  | 50         | 66          | 5           | 66         | 101      | 288   | 4,720     |
| 2018         | 71        | 5            | 76    | 764      | 2,116        | 85      |            |           | 389       | 4,263  | 58         | 40          | 8           | 65         | 112      | 283   | 4,622     |
| 2019         | 56        | 1            | 57    | 769      | 1,805        | 88      | 664        |           | 344       | 3,670  | 39         | 33          | 4           | 41         | 76       | 193   | 3,920     |
| 2020         | 46        | 0            | 46    | 729      | 1,555        | 97      | 491        |           | 336       | 3,208  | 42         | 33          | 4           | 41         | 76       | 196   | 3,450     |
| 2919-2020    |           |              | 0     |          |              |         |            | 28        |           | 28     |            |             |             |            |          | -     | 28        |
| 2021         | 33        | 0            | 33    | 829      | 1,643        | 68      | 502        |           | 307       | 3,349  | 47         | 50          | 5           | 56         | 77       | 235   | 3,617     |
| 2020-2021    |           |              |       |          |              |         |            | 54        |           | 54     |            |             |             |            |          | -     | 54        |
| 2022         | 67        | 4            | 71    | 795      | 1,721        | 75      | 510        |           | 378       | 3,479  | 49         | 39          | 2           | 61         | 79       | 230   | 3,780     |
| 2021-2022    |           |              |       |          |              |         |            | 60        |           | 60     |            |             |             |            |          | -     | 60        |
| 2023         | 45        | 4            | 49    | 558      | 1,491        | 61      | 467        |           |           | 2,577  | 51         | 47          | 10          | 54         | 60       | 222   | 2,848     |
| 2022-2023    |           |              | 0     |          |              |         |            | 58        |           | 58     |            |             |             |            |          | -     | 58        |
| Total        | 661       | 20           | 681   | 8,410    | 20,346       | 848     | 7,692      | 200       | 4,096     | 41,592 | 554        | 581         | 74          | 693        | 992      | 2,894 | 45,167    |
| Total Period | 60.1      | 1.8          | 61.9  | 841.0    | 2,034.6      | 84.8    | 769.2      | 50        | 409.6     | 4,189  | 55.4       | 58.1        | 7.4         | 69.3       | 99.2     | 289   | 4,541     |
| Average      |           |              |       |          |              |         |            |           |           |        |            |             |             |            |          |       |           |
| 2013 - 2018  | 414       | 11           | 425   | 4,730    | 12,131       | 459     | 5,058      | 0         | 2,731     | 25,109 | 326        | 379         | 49          | 440        | 624      | 1,818 | 27,352    |
| Total        |           |              | _     |          |              |         |            |           |           | _      |            |             |             |            |          |       |           |
| 2013 - 2018  | 69.0      | 1.8          | 70.8  | 788.3    | 2,021.8      | 76.5    | 843.0      | 0         | 455.2     | 4,185  | 54.3       | 63.2        | 8.2         | 73.3       | 104.0    | 303   | 4,559     |
| Period       |           |              |       |          |              |         |            |           |           |        |            |             |             |            |          |       |           |
| Average      |           |              |       |          |              |         |            |           |           |        |            |             |             |            |          |       |           |