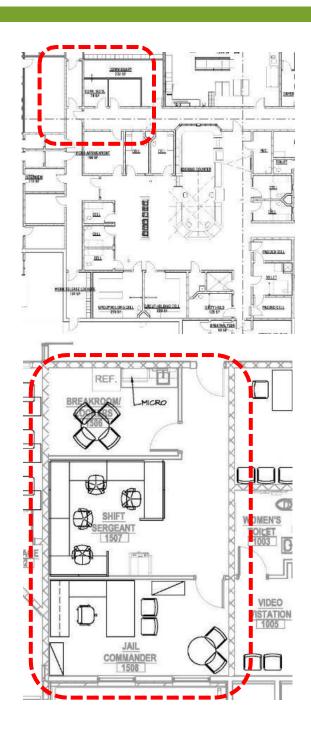

#### STEP 6: PRELIMINARY DESIGN (Add. Service)

- Develop Preliminary Design Drawings:
  - Site Plan

Detailed Floor and Roof Plans

A Collection and Root Plans.

A Collection of the Copy of the Copy

- Exterior Image Rendering (Option