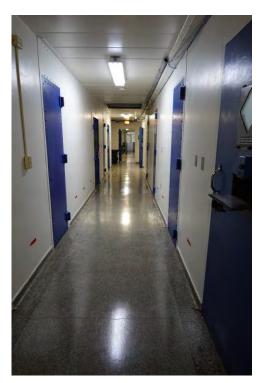

be functioning, but were not observed in each cell.

ADA accessible compliant showers are not provided.









### **Existing Facility Systems Evaluation: Fire Protection**

#### Fire Alarm:

The building does not have a fire alarm system. It only has smoke detectors at the sleeping areas. A building such as this should have a manual fire alarm system with automatic smoke detection as part of the centralized system. Additionally, there should be horn/strobe fire alarm annunciators throughout the building. HVAC air handlers should also have duct smoke detectors to automatically shut down the units and stop the spread of smoke to other areas of the building through the ductwork.

#### **Automatic Sprinkler System:**

An automatic sprinkler system was not observed and is required by code.



### **Existing Facility Systems Evaluation: Electrical**

#### **Power Service:**

The power service to the Sheriff's Office and Jail come from overhead utility power lines at the east side of the building. A utility pole mounted transformer and pole mounted meter supply a 200A, 240/120V, single phase power service to the building. At this pole, overhead utility lines drop underground and route into the building. A power service of this size is quite small for a facility such as this. There is little to no capacity left on the service for future expansion or additional equipment. Additionally, the single-phase service limits the facility to using single phase 240V equipment, which is typically residential or light commercial type. Three phase and/or 480V equipment is not compatible with