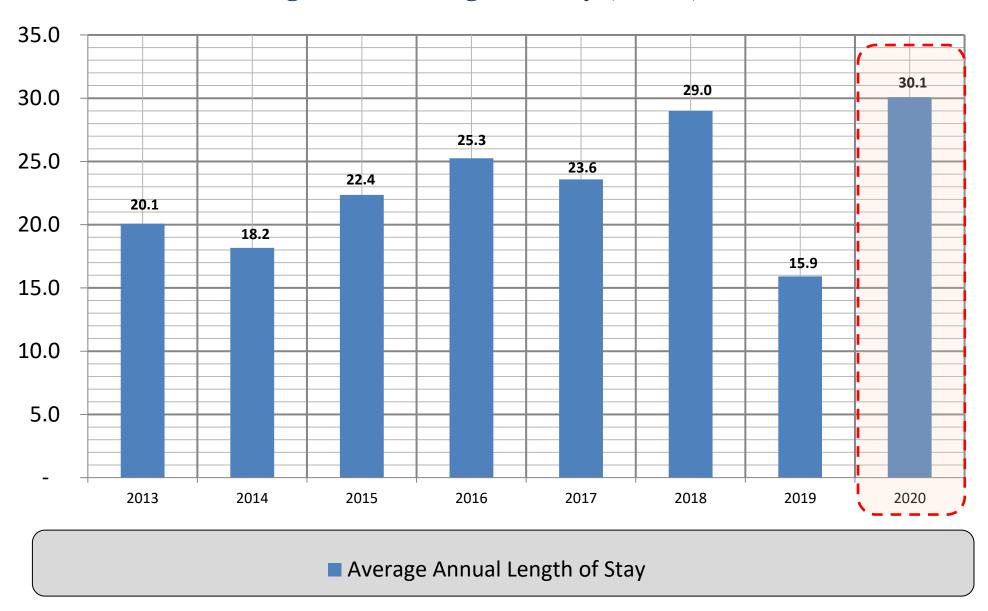

#### • Jail:

- Average Annual Jail Bookings (AJB).
- Average Monthly Jail Bookings (AMB).
- Average Daily Bookings (ADB).
- Average Length of Stay (ALOS).
- Average Daily Population (ADP).
- Average Racial Mix.
- Average Age Group.

#### Jail

- Average Annual Jail Bookings (AJB).
- Average Monthly Jail Bookings (AMB).
- Average Daily Bookings (ADB).
- Average Length of Stay (ALOS).
- Average Daily Population (ADP).
- Summary.