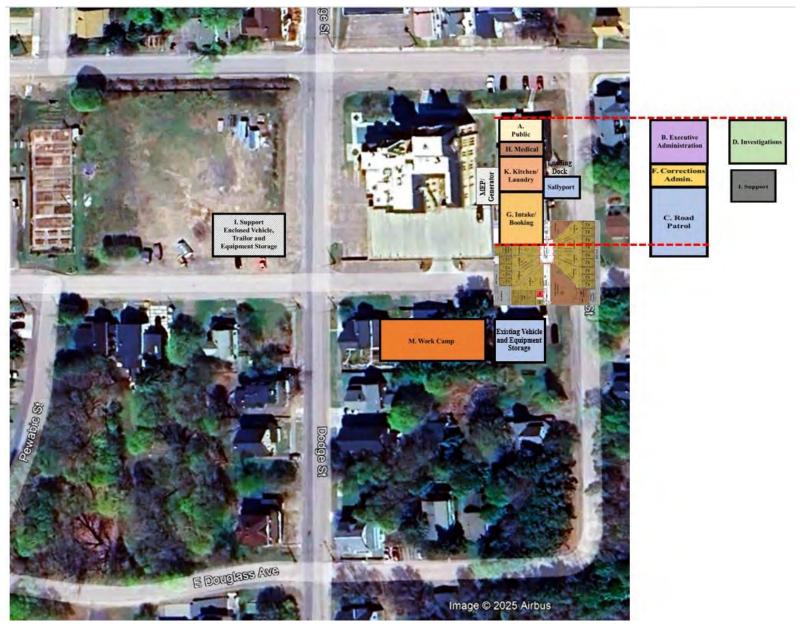

#### STEP 3; STAFF AND SPACE PROGRAMMING

- Assess the opportunities within the community for partnerships to create treatment programs that support existing and anticipated County programs.
- Develop Detailed 10 (2034) and 20 (2044) Staff and Space Programs
- Define 2044 Parking Needs
- Define Vitting Adjat to the Macroscop for Docytical and Service Eff of points
- Survey and analyze the existing and potential site(s)
- Meet with Users/Stakeholders and Committee as required to Review and Confirm Conclusions.
- Complete Step Summary and Review with Users/Stakeholders and Committee.
- Present Conclusions to the Committee and Commissioners as Required.