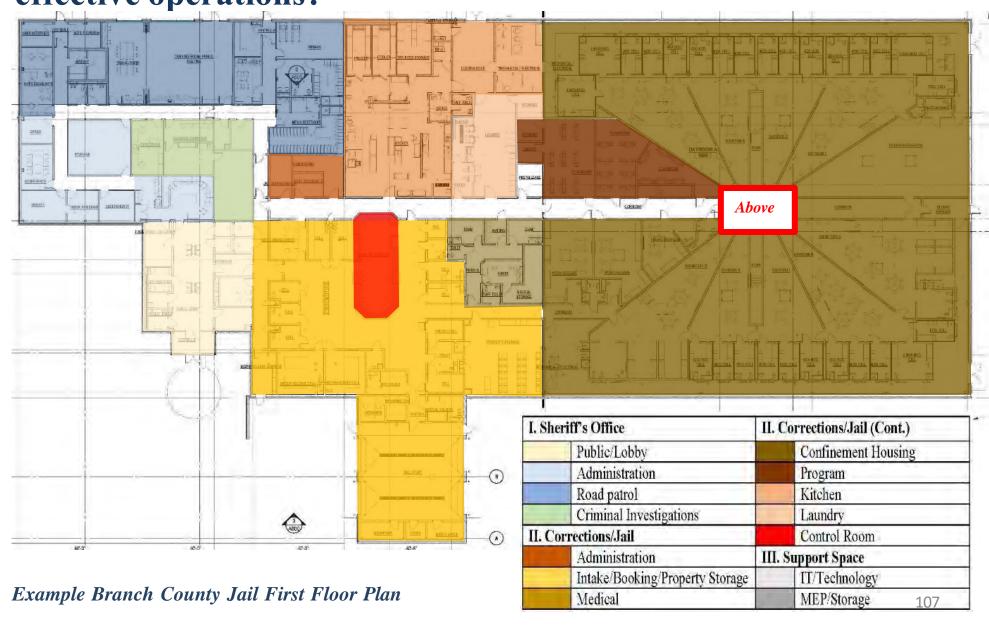

|               |                                   | Total          | 16+/-      |



16 Parking Spaces +/-



294 Parking Spaces +/-

### **Round Table Discussion: Operations**



#### • Operational Evaluation:

- Linear Cell Block Configuration,.
- Inefficient Confinement Housing/
   Cells and Classification Capabilities.
- Lack of Visual Monitoring from a Single Control Room
- No Program Rooms.
- Lack of Contiguous Department/Division Spaces.
- Limited Availability of Outdoor Recreation Due To Inclement Weather Conditions.
- Location and Size of Attorney Visitation.
- Significant Lack of Staff Space and Storage.
- Many Necessary Spaces Not Present.

### Round Table Discussion: Critical Adjacencies

• What are critical adjacencies to efficient and effective operations?



### Round Table Discussion: Critical Adjacencies



| 1. 1311 | eriff's Office                  |
|---------|---------------------------------|
|         | Public/Lobby                    |
|         | Administration                  |
|         | Road patrol                     |
| E       | Criminal Investigations         |
| II. C   | orrections/Jail                 |
|         | Administration                  |
|         | Intake/Booking/Property Storage |
|         | Medical                         |
|         | Confinement Housing             |
|         | Program                         |
|         | Kitchen                         |
|         | Laundry                         |
|         | Control Room                    |
| III. S  | Support Space                   |
|