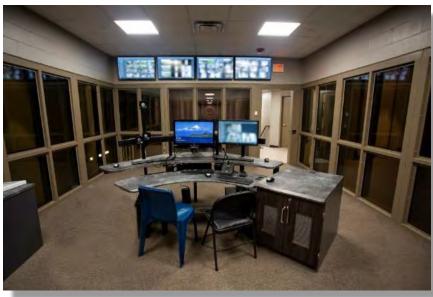

| Criminal Investigations         |
| II. C   | orrections/Jail                 |
|         | Administration                  |
|         | Intake/Booking/Property Storage |
|         | Medical                         |
|         | Confinement Housing             |
|         | Program                         |
|         | Kitchen                         |
|         | Laundry                         |
|         | Control Room                    |
| III. S  | Support Space                   |
|         | IT/Technology                   |
|         | MEP/Storage                     |
|         |                                 |

Example Branch County Jail Housing Pod Mezzanine Plan



A. Security Garage







B. Safety Vestibule

































F. Processing Storage









G. Control Centers











(2) Cell (4) **CELL BLOCK D OPTIONS** Scale: 1/8" = 1'-0"



**MEZZANINE PLAN** 

Scale: 1/8" = 1'-0"

FIRST FLOOR PLAN Scale: 1/8" = 1'-0"

| Cell Block | Beds     |          |          |
|------------|----------|----------|----------|
|            | Option 1 | Option 2 | Option 3 |
| Α          | 4        | 4        | 4        |
| В          | 8        | 8        | 8        |
| С          | 8        | 8        | 8        |
| D          | 24       | 16       | 12       |
| E          | 12       | 12       | 12       |
| F          | 8        | 8        | 8        |
| G          | 8        | 8        | 8        |
| Н          | 8        | 8        | 8        |
| Tota       | l 80     | 72       | 68       |
| D          | Dorm     | 4 Man    | 2 man    |