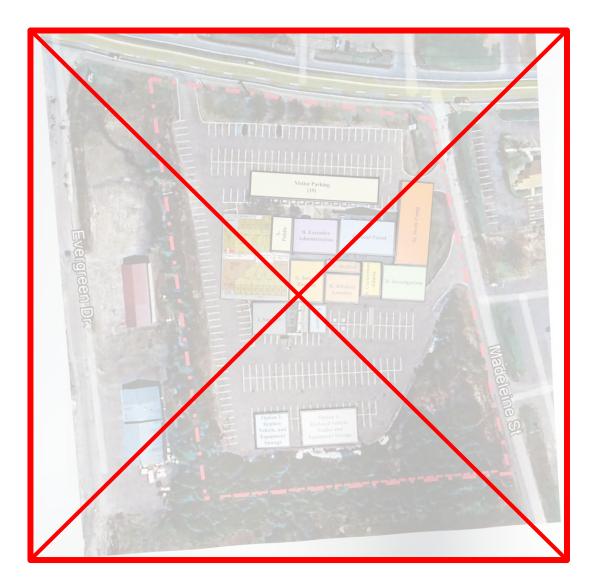

#### STEP 4: CHARRETTE/CONCEPTUAL DESIGN

- · Pre-Charrette:
  - Develop Charrette Tools.
  - Charrette (Users/Stakeholders and Committee):
    - Review and Identify "Alternative Solutions" to Renovation and/or New Construction.
  - Post-Charrette/Conceptual Design:
    - Refine and Finalize Conceptual Master Plan Design Options
    - De do Autem and Man Toe On Ge Old Funding
    - Prepare a life evele cost analysis of the "Alternative
      - Solutions" compared to renovation and/or new construction, including staffing projections.
    - Prepare and analyze financing and funding alternatives for the construction and operations of the facility.
    - Implementation/Phasing Plan and Schedule.
  - Draft/Final Report and Present Conclusions to the Committee and Commissioners as Required.