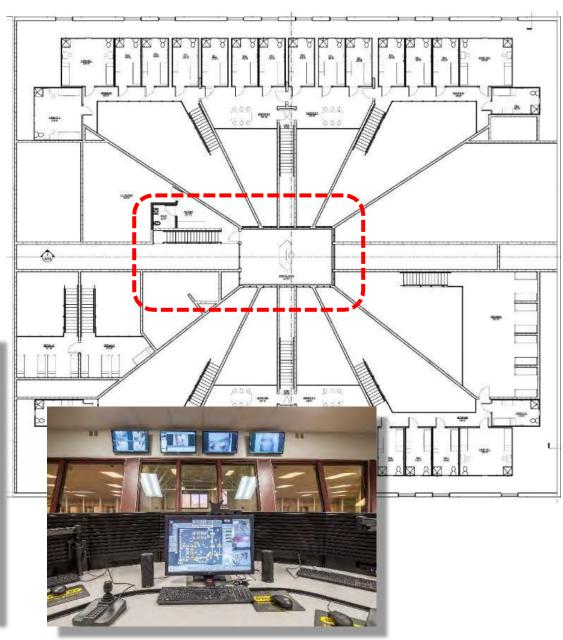

| Criminal Investigations         |
| II. C   | orrections/Jail                 |
|         | Administration                  |
|         | Intake/Booking/Property Storage |
|         | Medical                         |
|         | Confinement Housing             |
|         | Program                         |
|         | Kitchen                         |
|         | Laundry                         |
|         | Control Room                    |
| III. S  | Support Space                   |
|         | IT/Technology                   |
|         | MEP/Storage                     |
|         |                                 |

Example Branch County Jail Housing Pod Mezzanine Plan



A. Security Garage







B. Safety Vestibule

































F. Processing Storage









G. Control Centers











(2) Cell (4) **CELL BLOCK D OPTIONS** Scale: 1/8" = 1'-0"



**MEZZANINE PLAN** 

Scale: 1/8" = 1'-0"

FIRST FLOOR PLAN Scale: 1/8" = 1'-0"

| Cell Block | Beds     |          |          |
|------------|----------|----------|----------|
|            | Option 1 | Option 2 | Option 3 |
| Α          | 4        | 4        | 4        |
| В          | 8        | 8        | 8        |
| С          | 8        | 8        | 8        |
| D          | 24       | 16       | 12       |
| E          | 12       | 12       | 12       |
| F          | 8        | 8        | 8        |
| G          | 8        | 8        | 8        |
| Н          | 8        | 8        | 8        |
| Tota       | l 80     | 72       | 68       |
| D          | Dorm     | 4 Man    | 2 man    |