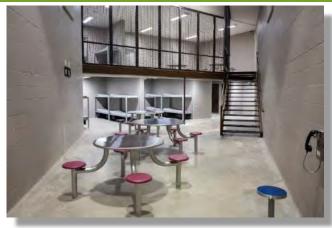

ST FLOOR PLAN Scale: 1/8" = 1'-0"

| Cell Block | Beds     |          |          |
|------------|----------|----------|----------|
|            | Option 1 | Option 2 | Option 3 |
| Α          | 4        | 4        | 4        |
| В          | 8        | 8        | 8        |
| С          | 8        | 8        | 8        |
| D          | 24       | 16       | 12       |
| E          | 12       | 12       | 12       |
| F          | 8        | 8        | 8        |
| G          | 8        | 8        | 8        |
| Н          | 8        | 8        | 8        |
| Tota       | l 80     | 72       | 68       |
| D          | Dorm     | 4 Man    | 2 man    |



Mezzanine Diagram



First Floor Diagram



























Typical 2 Man ADA Cell

Typical 4 Man Cell



Typical 2 Man Cell



















I. Housing: Typical Dorm











J. Food Preparation and Service Area













VIDEO VISITATION 157 SF PUBLIC TOILET 72 SF

K. Public Lobby or Waiting Area















M. Laundry



4

First Floor Plan



Mezzanine Plan





N. Dayrooms















Q. Medical Examination and Treatment



R. Administrative and Clerical Space





























R. Administrative and Clerical Space























S. Secure Perimeter Walls







### Charrette

#### Charrette Philosophy:

- There are no Dumb Ideas.
- Everyone has a say.
- Leave no stone unturned, explore all options.
- Deductive process to get to the best solution.

### Charrette Goals and Objectives:

- Jump Start the Decision Making and Design Process.
- Build Longstanding Partnership.
- Explore S