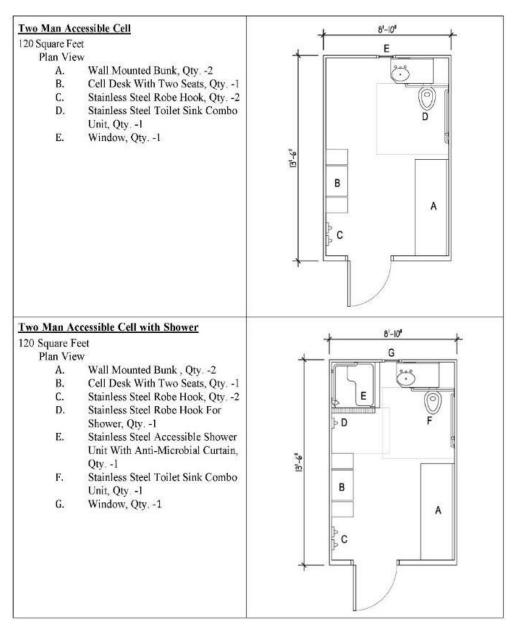

lf: 368" |                                 |  |  |  |  |
| A.2      | 240 Square Feet A. Plan View, Furniture and Equipment 1. Credenza- shown with PC (1) and Printer (2) 2. Double Pedestal Desk- 36" x 72" 3. Desk Chair 4. Guest Chairs, Qty2 5. Bookshelf Units, Qty3 6. Lounge Seating, Qty2 7. Coffee Table, Qty1 B. Storage 1. File: 156" 2. Drawer: 136" 3. Bookshelf: 368"        |                                 |  |  |  |  |
| A.3      | 240 Square Feet A. Plan View, Furniture and Equipment 1. Credenza- shown with PC (1) and Printer (2) 2. Double Pedestal Desk- 36" x 72" 3. Desk Chair 4. Guest Chairs, Qty5 5. Bookshelf Units, Qty3 6. Conference Table, Qty1 7. Conference Chairs, Qty5 B. Storage 1. File: 156" 2. Drawer: 136" 3. Bookshelf: 368" |                                 |  |  |  |  |



## **Existing Space Evaluation Diagrams**



## **Existing Space Evaluation Methodology**

| Rating | Unacceptable |                | Unsuitable                           |              | Ma | Marginal                                                                                                                                                 |                                   | quate                                | Appropriate   |    |
|--------|--------------|----------------|--------------------------------------|--------------|----|----------------------------------------------------------------------------------------------------------------------------------------------------------|-----------------------------------|--------------------------------------|---------------|----|
|