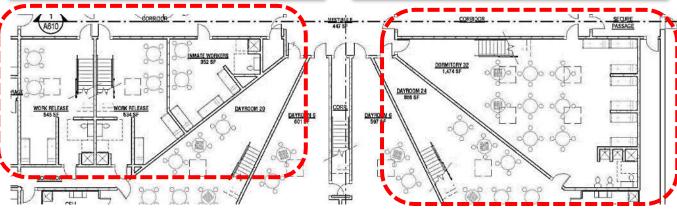

N Scale: 1/8" = 1'-0"

| Cell Block | Beds     |          |          |
|------------|----------|----------|----------|
|            | Option 1 | Option 2 | Option 3 |
| Α          | 4        | 4        | 4        |
| В          | 8        | 8        | 8        |
| С          | 8        | 8        | 8        |
| D          | 24       | 16       | 12       |
| E          | 12       | 12       | 12       |
| F          | 8        | 8        | 8        |
| G          | 8        | 8        | 8        |
| Н          | 8        | 8        | 8        |
| Tota       | l 80     | 72       | 68       |
| D          | Dorm     | 4 Man    | 2 man    |



Mezzanine Diagram



First Floor Diagram



























Typical 2 Man ADA Cell

Typical 4 Man Cell



Typical 2 Man Cell



















I. Housing: Typical Dorm











J. Food Preparation and Service Area













VIDEO VISITATION 157 SF PUBLIC TOILET 72 SF

K. Public Lobby or Waiting Area















M. Laundry



4

First Floor Plan



Mezzanine Plan





N. Dayrooms















Q. Medical Examination and Treatment



R. Administrative and Clerical Space





























R. Administrative and Clerical Space























S. Secure Perimeter Walls







### Charrette

#### Charrette Philosophy:

- There are no Dumb Ideas.
- Everyone has a say.
- Leave no stone unturned, explore all options.
- Deductive process to get to the best solution.

### Charrette Goals and Objectives:

- Jump Start the Decision Making and Design Process.
- Build Longstanding Partnership.
- Explore Site and Buil