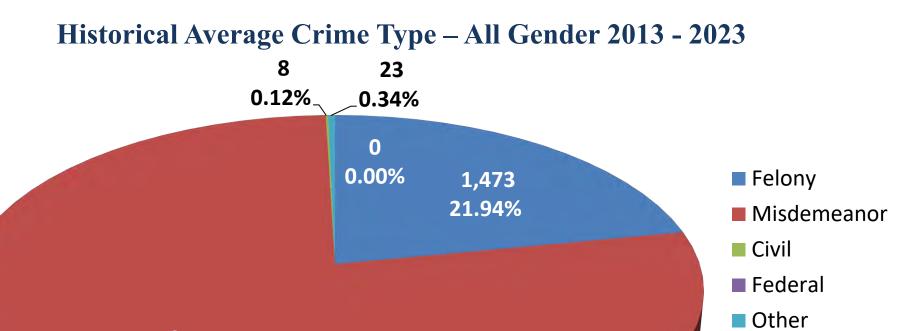

ic Data: Sheriff's Office Calls for Service & Arrests



#### **Sheriff's Office Calls for Service and Arrests**



### Historic Jail Data Summary: 2013 – 2023



## Jail: Historic Average Annual Jail Bookings (AJB)

#### Historic Average Annual Jail Bookings (AJB): 2013 - 2023



# Jail: Historic Average Monthly Jail Bookings (AMB)

#### **Historical Average Monthly Jail Bookings (AMB): 2013 - 2023**



### Jail: Historic Average Daily Jail Bookings (ADB)

#### Historic Average Daily Jail Bookings (ADB): 2013 - 2023



## Jail: Historic Average Jail Bookings (AJB) - Gender

Historical Average Jail Bookings (AJB) - Gender: 2013 - 2023



# Jail: Historic Crime Type - Gender

Jail: Historic Crime Type - Gender: 2013 - 2023



# Jail: Historic Average Crime Type – All Gender

5,211

77.60%



## Jail: Historic Average Crime Type - Male



## Jail: Historic Average Crime Type - Male



## Jail: Historic Average Length of Stay (ALOS)

#### **Historic Average Annual Length of Stay (ALOS): 2013 - 2020**



## Jail: Historic Average Daily Population (ADP)

#### **Historical Average Daily Population (ADP): 2013 - 2023**



## Jail: Historic Average Racial Mix

#### **Historic Average Racial Mix: 2013 – 2023**



## Jail: Historic Average Age Group Mix

#### Historical Average Age Group Mix 2013 – 2023 Total



## **Annual Jail Bookings Projection Model 1: 2013 - 2019**



## **Monthly Jail Bookings Projection Model 1: 2013 - 2019**



## Daily Jail Bookings Projection Model 1: 2013 - 2019



## **Average Length of Stay Projection Model 1: 2014 - 2019**



## **Average Daily Populat