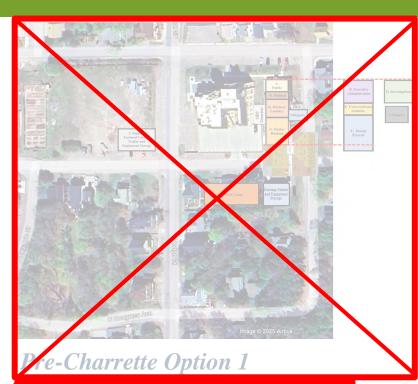

#### STEP 4: CHARRETTE/CONCEPTUAL DESIGN

- · Pre-Charrette:
  - Develop Charrette Tools.
  - Charrette (Users/Stakeholders and Committee):
    - Review and Identify "Alternative Solutions" to Renovation and/or New Construction.
  - Post-Charrette/Conceptual Design:
    - Refine and Finalize Conceptual Master Plan Design Options
    - De do Autem and Man Toe On Ge Old Funding
    - Prepare a life evele cost analysis of the "Alternative
      - Solutions" compared to renovation and/or new construction, including staffing projections.
    - Prepare and analyze financing and funding alternatives for the construction and operations of the facility.
    - Implementation/Phasing Plan and Schedule.
  - Draft/Final Report and Present Conclusions to the Committee and Commissioners as Required.