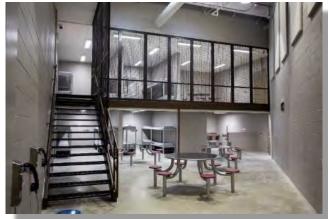

LOOR PLAN Scale: 1/8" = 1'-0"

| Cell Block | Beds     |          |          |
|------------|----------|----------|----------|
|            | Option 1 | Option 2 | Option 3 |
| Α          | 4        | 4        | 4        |
| В          | 8        | 8        | 8        |
| С          | 8        | 8        | 8        |
| D          | 24       | 16       | 12       |
| E          | 12       | 12       | 12       |
| F          | 8        | 8        | 8        |
| G          | 8        | 8        | 8        |
| Н          | 8        | 8        | 8        |
| Tota       | l 80     | 72       | 68       |
| D          | Dorm     | 4 Man    | 2 man    |



Mezzanine Diagram



First Floor Diagram



























Typical 2 Man ADA Cell

Typical 4 Man Cell



Typical 2 Man Cell



















I. Housing: Typical Dorm











J. Food Preparation and Service Area













VIDEO VISITATION 157 SF PUBLIC TOILET 72 SF

K. Public Lobby or Waiting Area















M. Laundry



4

First Floor Plan



Mezzanine Plan





N. Dayrooms















Q. Medical Examination and Treatment



R. Administrative and Clerical Space





























R. Administrative and Clerical Space























S. Secure Perimeter Walls







### Charrette

#### Charrette Philosophy:

- There are no Dumb Ideas.
- Everyone has a say.
- Leave no stone unturned, explore all options.
- Deductive process to get to the best solution.

### Charrette Goals and Objectives:

- Jump Start the Decision Making and Design Process.
- Build Longstanding Partnership.
- Explore Site