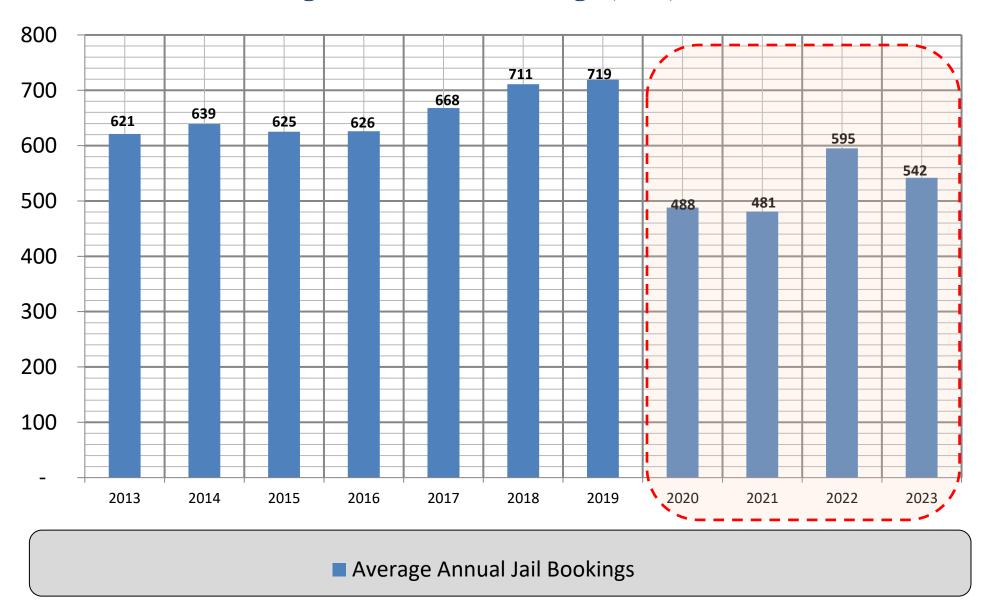

#### • Jail:

- Average Annual Jail Bookings (AJB).
- Average Monthly Jail Bookings (AMB).
- Average Daily Bookings (ADB).
- Average Length of Stay (ALOS).
- Average Daily Population (ADP).
- Average Racial Mix.
- Average Age Group.

#### Jail

- Average Annual Jail Bookings (AJB).
- Average Monthly Jail Bookings (AMB).
- Average Daily Bookings (ADB).
- Average Length of Stay (ALOS).
- Average Daily Population (ADP).
- Summary.