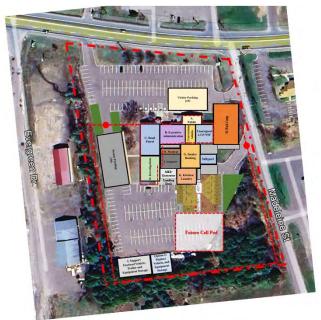

|                                                                                                                                                                                       |

### Lunch Break



### **Master Plan Charrette**



**Pre-Charrette Option 2** 



Pre-Charrette Option 4



Pre-Charrette Option 1



Pre-Charrette Option 3

### **Master Plan Charrette**







### **Master Plan Charrette**



Pre-Charrette Option 2



Pre-Charrette Option 4

# • Reasons for Pre-Charrette Option 1 Elimination:

- More costly than all options.
- Requires temporary housing, property acquisition and street closure.
- More disadvantages than advantages.
- Major disruption to operations during construction.
- Longest construction duration.

# • Reasons for Pre-Charrette Option 3 Elimination:

- More costly than option.
- Not enough remaining space for courts, related functions or county departments.
- Concern about mixed functions in same building.





### **Opinion of Probable Cost Summary**

| Option (60 Beds)                             | <b>Opinion of Probable Base Cost Range</b> |              |              |                    |  |
|----------------------------------------------|-----------