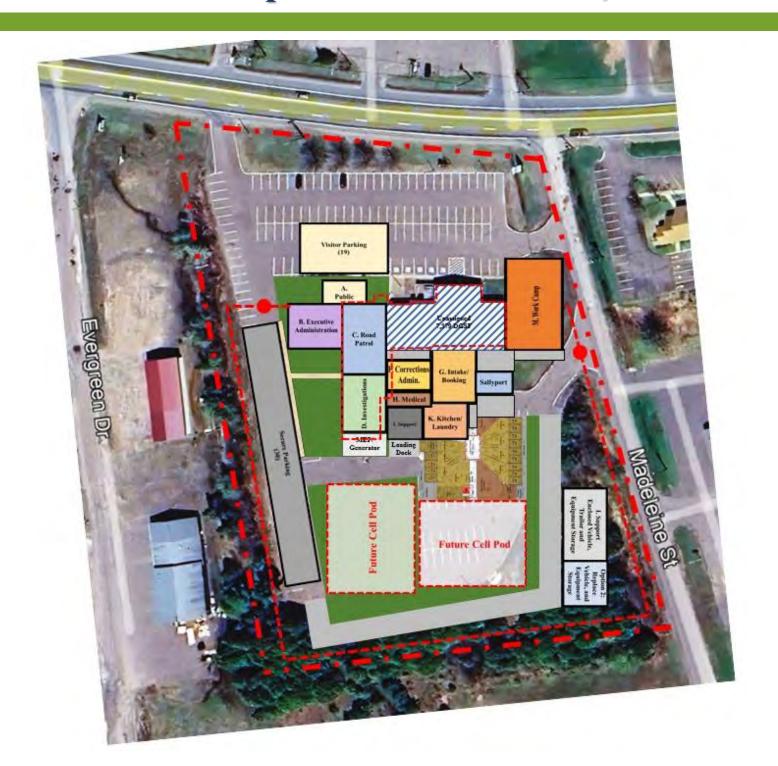

#### STEP 6: PRELIMINARY DESIGN (Add. Service)

- Develop Preliminary Design Drawings:
  - Site Plan

Detailed Floor and Roof Plans

A Collection and Root Plans.

A Collection of the Copy of the Copy

- Exterior Image Rendering (Option

Supposed Wall Sections
Supposed Manual National Protests
Line Item/Detailed Statement of Protests Co

Detailed Phasing/Implementation Plan and Anticipated

Recording the Steed use as required in great ward continue on the steed use as

- Complete Phase Summary and Review with Users/Stakeholders and Committee.
- Draft/Final Report and Present Conclusions to the Committee and Commissioners as Required.