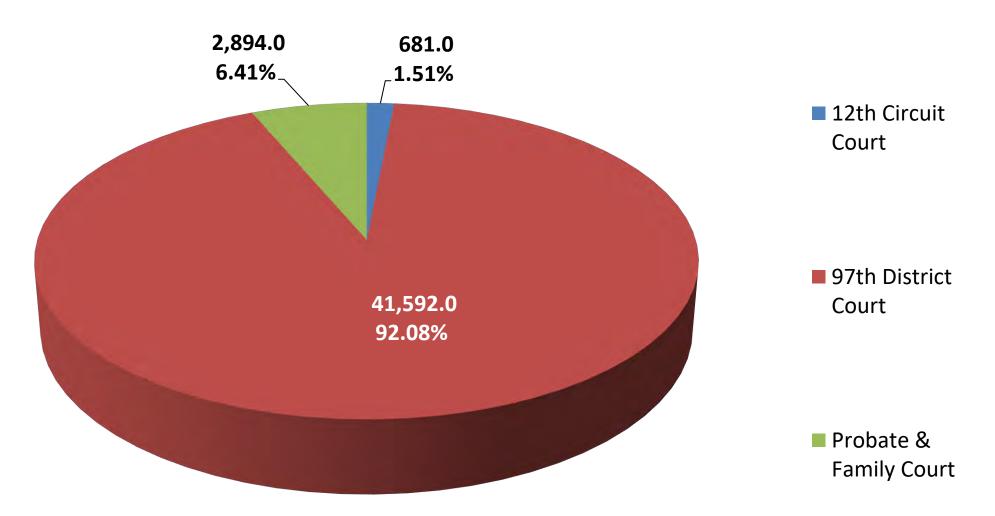

## 12th Circuit, 97th District, Probate & Family Courts Ratio

#### **Historical Total Caseload Ratio: 2013 - 2023**

#### **Historic Total Caseload Ratio**

| Court                  | <b>Total Caseload</b> | Ratio  | <b>Total Caseload</b> | Ratio  |
|------------------------|-----------------------|--------|-----------------------|--------|
|                        | 2013 - 2023           |        | 2013 - 2019           |        |
| 12th Circuit Court     | 681.0                 | 1.51%  | 199.0                 | 1.43%  |
| 97th District Court    | 41,592.0              | 92.08% | 12,813.0              | 92.21% |
| Probate & Family Court | 2,894.0               | 6.41%  | 883.0                 | 6.35%  |