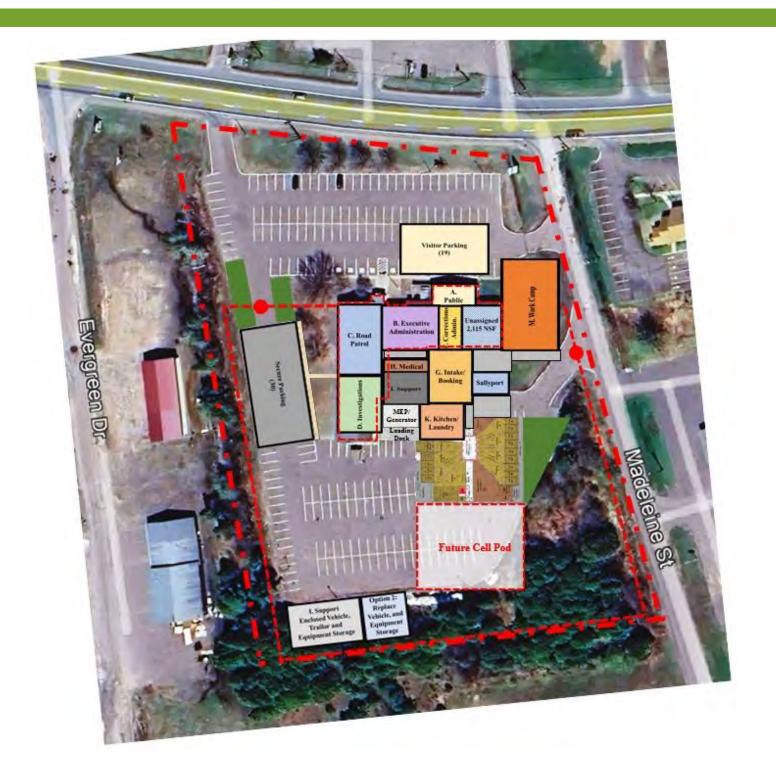

#### STEP 6: PRELIMINARY DESIGN (Add. Service)

- Develop Preliminary Design Drawings:
  - Site Plan

Detailed Floor and Roof Plans

A Collection and Root Plans.

A Collection of the Copy of the Copy

- Exterior Image Rendering (Option

Supposed Wall Sections
Supposed Manual National Protests
Line Item/Detailed Statement of Protests Co

Detailed Phasing/Implementation Plan and Anticipated

Recording the Steed use as required in great ward continue on the steed use as

- Complete Phase Summary and Review with Users/Stakeholders and Committee.
- Draft/Final Report and Present Conclusions to the Committee and Commissioners as Required.