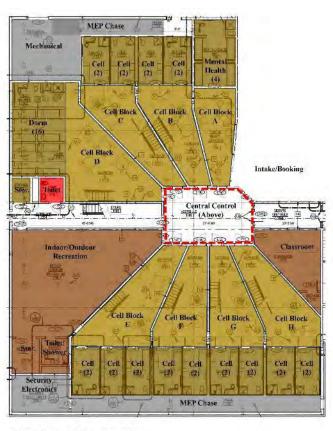

#### STEP 6: PRELIMINARY DESIGN (Add. Service)

- Develop Preliminary Design Drawings:
  - Site Plan

Detailed Floor and Roof Plans

A Collection and Root Plans.

A Collection of the Copy of the Copy

- Exterior Image Rendering (Option

Supposed Wall Sections
Supposed Manual National Protests
Line Item/Detailed Statement of Protests Co

Detailed Phasing/Implementation Plan and Anticipated

Recording the Steed use as required in great ward continue on the steed use as