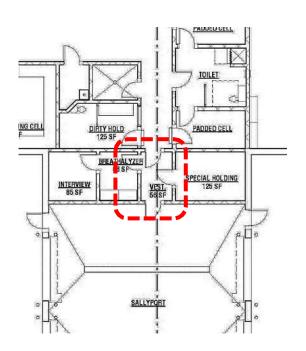

stration                  |
|         | Road patrol                     |
| E       | Criminal Investigations         |
| II. C   | orrections/Jail                 |
|         | Administration                  |
|         | Intake/Booking/Property Storage |
|         | Medical                         |
|         | Confinement Housing             |
|         | Program                         |
|         | Kitchen                         |
|         | Laundry                         |
|         | Control Room                    |
| III. S  | Support Space                   |
|         | IT/Technology                   |
|         | MEP/Storage                     |
|         |                                 |

Example Branch County Jail Housing Pod Mezzanine Plan



A. Security Garage







B. Safety Vestibule

































F. Processing Storage









G. Control Centers











(2) Cell (4) **CELL BLOCK D OPTIONS** Scale: 1/8" = 1'-0"



**MEZZANINE PLAN** 

Scale: 1/8" = 1'-0"

FIRST FLOOR PLAN Scale: 1/8" = 1'-0"

| Cell Block | Beds     |          |          |
|------------|----------|----------|----------|
|            | Option 1 | Option 2 | Option 3 |
| Α          | 4        | 4        | 4        |
| В          | 8        | 8        | 8        |
| С          | 8        | 8        | 8        |
| D          | 24       | 16       | 12       |
| E          | 12       | 12       | 12       |
| F          | 8        | 8        | 8        |
| G          | 8        | 8        | 8        |
| Н          | 8        | 8        | 8        |
| Tota       |