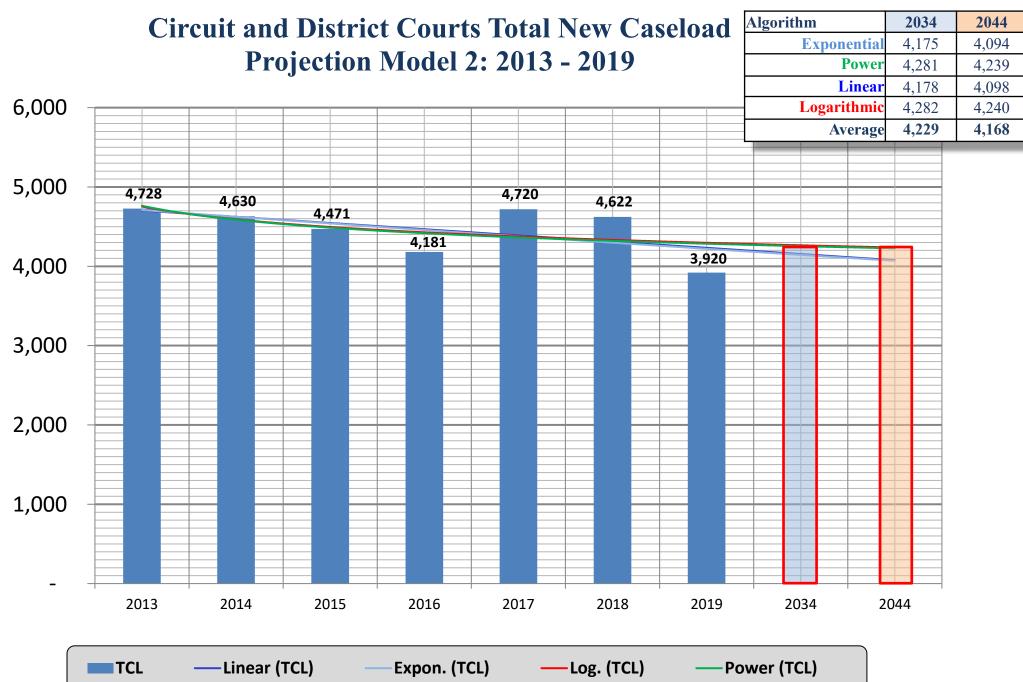

### **Total Court Caseload Projection Model 2: 2013 – 2019**

### **Courts Analytics and Projection Modeling Summary**

| Projection                           |                | 2              | 034       |            |                       | )44         |                     |
|--------------------------------------|----------------|----------------|-----------|------------|-----------------------|-------------|---------------------|
| Model: 1                             | TCL            | TFC            |           |            | TCL                   | TFC         |                     |
| Exponential                          | 3,205          | 729            |           |            | 3,104                 | 708         |                     |
| Power                                | 3,549          | 782            |           |            | 3,510                 | 775         |                     |
| Linear                               | 3,197          | 727            |           |            | 3,038                 | 705         |                     |
| Logarithmic                          | 3,558          | 785            |           |            | 3,521                 | 780         |                     |
| Average                              | 3,377          | 756            |           |            | 3,293                 | 742         |                     |
| Projection                           |                | 2              | 034       |            |                       | 20          | 144                 |
| Model: 2                             | TCL            | TFC            |           |            | TCL                   | TFC         |                     |
| Exponential                          | 4,175          | 869            |           |            | 4,094                 | 855         |                     |
| Power                                | 4,281          | 890            |           |            | 4,239                 | 885         |                     |
| Linear                               | 4,178          | 867            |           |            | 4,098                 | 851         |                     |
| Logarithmic                          | 4,282          | 890            |           |            | 4,240                 | 885         |                     |
| Average                              | 4,229          | 879            |           |            | 4,168                 | 869         |                     |
| Terminology:                         |                |                |           |            | 2034 Planning         | g Model (TC | L)                  |
| TCL: Total Courts                    | s Caseload     |                |           |            | 2044 Planning         | g Model (TF | C)                  |
| TFC: Total Felony                    | y and Crimina  | al Caseload    |           |            | Low                   |             |                     |
|                                      |                |                |           | (1).       | Mean                  |             |                     |
|                                      |                |                |           |            | High                  |             |                     |
| General Notes:                       |                |                |           | Notes:     |                       |             |                     |
| 1. Historic Data a                   | and Projection | n Modeling Sug | gests a   | (1). Mean  |                       |             |                     |
| <b>Descending Cou</b>                | rt Caseload    | Trend.         |           | Projection | 2034                  | 2044        | Average of High and |
| 2. Historic Peeks: 3. Historic Lows: |                | TCL            | 3,713     | 3,603      | Low Projection Models |             |                     |
| a. TCL: 2017 –                       | 4,720          | a. TCL: 2023   | 3 - 2,906 | TFC        | 803                   | 787         |                     |
| b. TFC: 2015 - 9                     | 984            | b. TFC: 2023   | 3 - 652   |            |                       |             |                     |