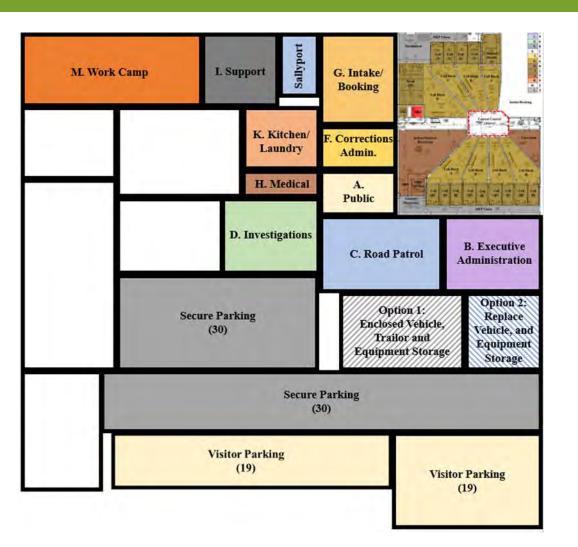

|                                                                                                                                                                                       |

### Lunch Break



### **Master Plan Charrette**



**Pre-Charrette Option 2** 



Pre-Charrette Option 4



Pre-Charrette Option 1



Pre-Charrette Option 3

### **Master Plan Charrette**







### **Master Plan Charrette**



Pre-Charrette Option 2



Pre-Charrette Option 4

# • Reasons for Pre-Charrette Option 1 Elimination:

- More costly than all options.
- Requires temporary housing, property acquisition and street closure.
- More disadvantages than advantages.
- Major disruption to operations during construction.
- Longest construction duration.

# • Reasons for Pre-Charrette Option 3 Elimination:

- More costly than option.
- Not enough remaining space for courts, related functions or county departments.
- Concern about mixed functions in same building.





### **Opinion of Probable Cost Summary**

| Option (60 Beds)                             | <b>Opinion of Probable Base Cost Range</b> |              |              |                    |  |
|---------------------