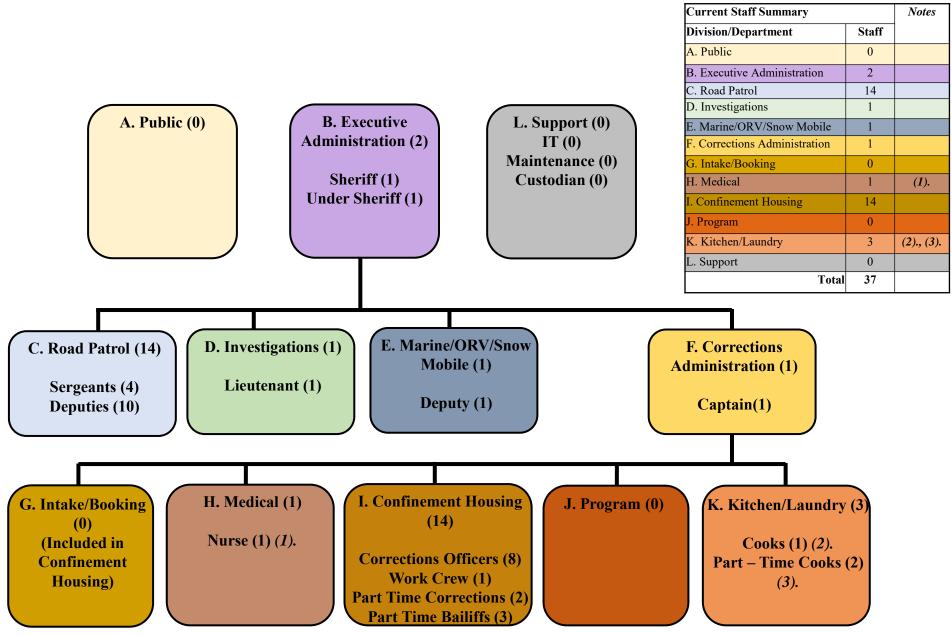

Matron                |       |                              |        | Mental Health  Part Time |                |                                  | 2          | Part time          |                       | Part Time Bailiffs Part Time Corrections Officers | 3 2      |
| Part Time  Subtotal 1      | 1)       | Crime Scene Detectives  | 1          | K-9 Animal Control SRO Mechanic                                         | 14       | Records Clerk Classification Visitation Clerk Victims Advocate Matron Transportation | 1     |                              | 0      |                          |                | Food Service                     | 2          | Part time          | 0                     | Part Time Corrections                             | -        |

### **Staffing Diagram**



#### Notes:

- (1). Nurse is contracted 14 hours per week through Advanced Correctional Healthcare.
- (2). Cook is employed by the county.
- (3). Part Time Cook paid out of sheriff's office budget.

### **Shift Structure: Corrections - Day Shift**

Part-Time Bailiffs (Court House)

Part-Time Nurse (Basement)

| Desig. | Staff/Position       | Shift 1 | Shift 2 |
|--------|----------------------|---------|---------|
| 0      | Administration       | 1       | 1       |
|        | Central Control      | 1       | 1       |
|        | Intake/Booking       | 1       | 1       |
|        | Confinement Officers | 2       | 2       |
|        | Part – Time Bailiffs | 3       | 3       |
|        | Kitchen/Laundry      | 3       | 3       |
|        | Medical              | 1       | 1       |
|