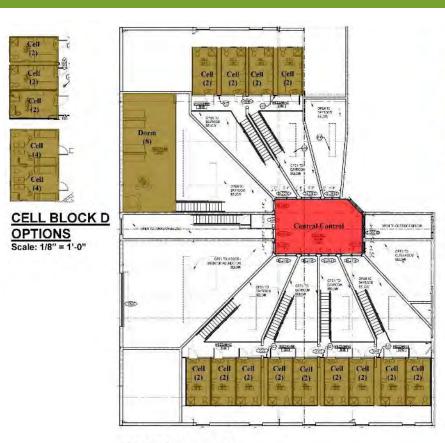

#### STEP 4: CHARRETTE/CONCEPTUAL DESIGN

- · Pre-Charrette:
  - Develop Charrette Tools.
  - Charrette (Users/Stakeholders and Committee):
    - Review and Identify "Alternative Solutions" to Renovation and/or New Construction.
  - Post-Charrette/Conceptual Design:
    - Refine and Finalize Conceptual Master Plan Design Options
    - De do Autem and Man Toe On Ge Old Funding
    - Prepare a life evele cost analysis of the "Alternative
      - Solutions" compared to renovation and/or new construction, including staffing projections.
    - Prepare and analyze financing and funding alternatives for the construction and operations of the facility.
    - Implementation/Phasing Plan and Schedule.
  - Draft/Final Report and Present Conclusions to the Committee and Commissioners as Required.