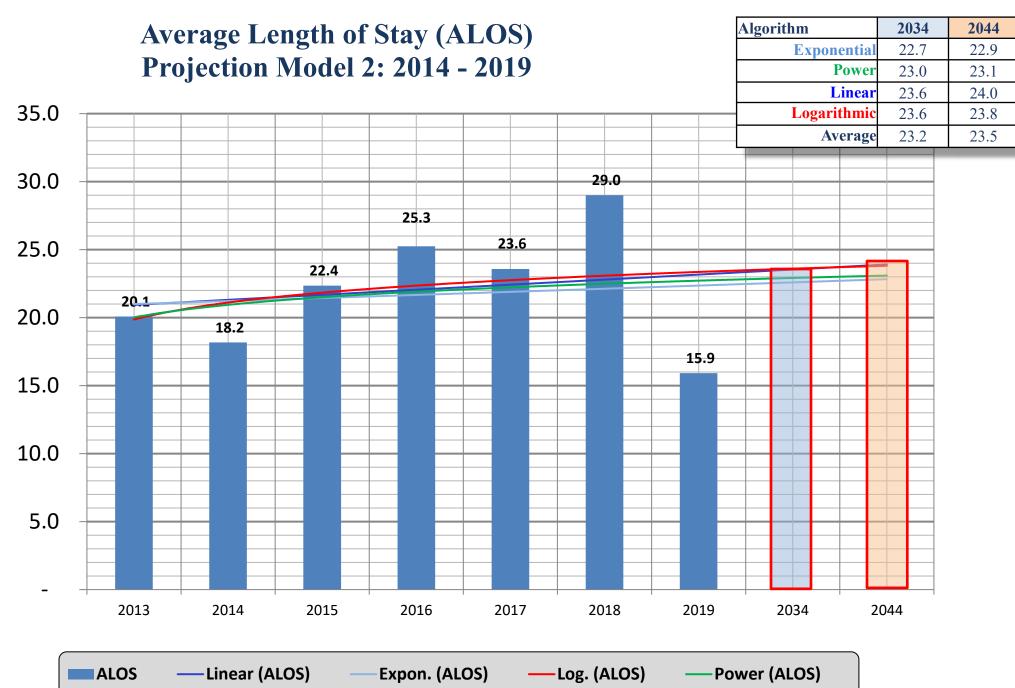

#### • Jail:

- Average Annual Jail Bookings (AJB).
- Average Monthly Jail Bookings (AMB).
- Average Daily Bookings (ADB).
- Average Length of Stay (ALOS).
- Average Daily Population (ADP).
- Average Racial Mix.
- Average Age Group.

#### Jail

- Average Annual Jail Bookings (AJB).
- Average Monthly Jail Bookings (AMB).
- Average Daily Bookings (ADB).
- Average Length of Stay (ALOS).
- Average Daily Population (ADP).
- Summary.