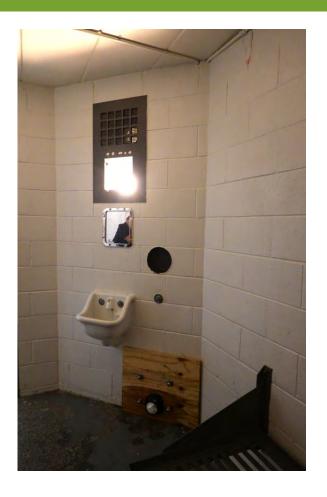

for like.

The building has two instantaneous gas fired hot water boilers that provide heat to the domestic water tank and the perimeter fin radiators and connectors.

Electrical base board heating system has been installed at select locations to provide supplemental heating.









### **Existing Facility Systems Evaluation: Plumbing**

Plumbing is a combination of vitreous china and stainless-steel security type fixtures and appear to be original to the building. An inmate housing vitreous china toilet failure was observed.

Issues with under slab sewer piping was not reported. However, is probably original to the building and near at end-of-life cycle.

Floor drains appear to be functioning, but were not observed in each cell.

ADA accessible compliant showers are not provided.









### **Existing Facility Systems Evaluation: Fire Protection**

#### Fire Alarm:

The building does not have a fire alarm system. It only has smoke detectors at the sleeping areas. A building such as this should have a manual fire alarm system with automatic smoke detection as part of the centralized system. Additionally, there should be horn/strobe fire alarm annunciators throughout the building. HVAC air handlers should also have duct smoke detectors to automatically shut down the units and stop the spread of smoke to other areas of the building through the ductwork.

#### **Automatic Sprinkler System:**

An automatic sprinkler system was not observed and is required by code.



### **Existing Facility Systems Evaluation: Electrical**

#### **Power Service:**

The power service to the