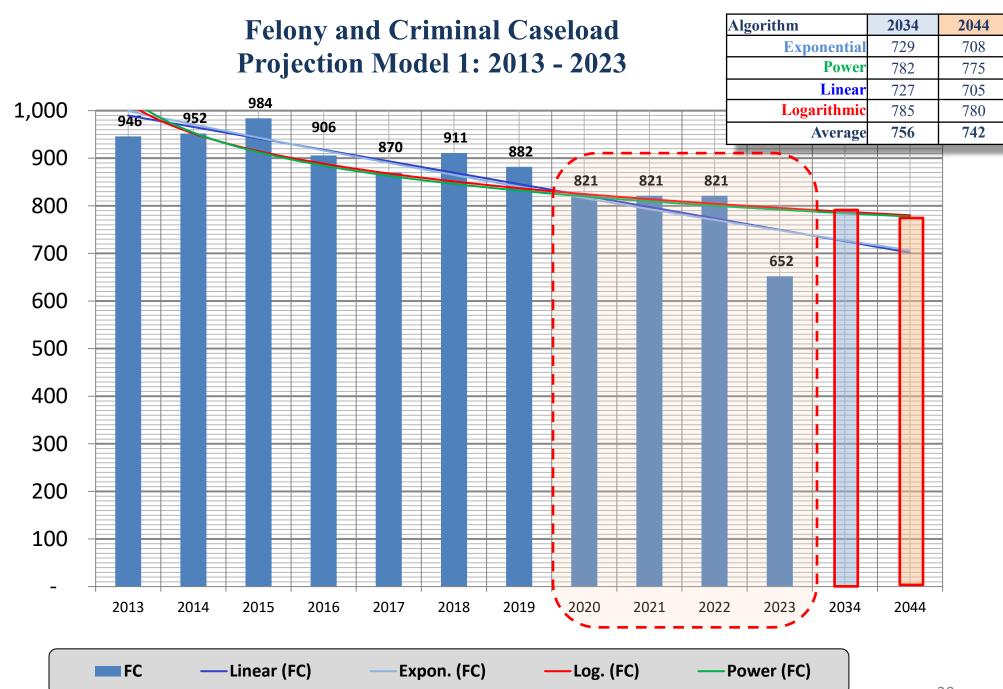

### Felony and Criminal Caseload Model 1: 2013 - 2023

### **Courts Analytics and Projection Modeling Summary**

| Projection                           |                | 2              | 034       |            |                       | )44         |                     |
|--------------------------------------|----------------|----------------|-----------|------------|-----------------------|-------------|---------------------|
| Model: 1                             | TCL            | TFC            |           |            | TCL                   | TFC         |                     |
| Exponential                          | 3,205          | 729            |           |            | 3,104                 | 708         |                     |
| Power                                | 3,549          | 782            |           |            | 3,510                 | 775         |                     |
| Linear                               | 3,197          | 727            |           |            | 3,038                 | 705         |                     |
| Logarithmic                          | 3,558          | 785            |           |            | 3,521                 | 780         |                     |
| Average                              | 3,377          | 756            |           |            | 3,293                 | 742         |                     |
| Projection                           |                | 2              | 034       |            |                       | 20          | 144                 |
| Model: 2                             | TCL            | TFC            |           |            | TCL                   | TFC         |                     |
| Exponential                          | 4,175          | 869            |           |            | 4,094                 | 855         |                     |
| Power                                | 4,281          | 890            |           |            | 4,239                 | 885         |                     |
| Linear                               | 4,178          | 867            |           |            | 4,098                 | 851         |                     |
| Logarithmic                          | 4,282          | 890            |           |            | 4,240                 | 885         |                     |
| Average                              | 4,229          | 879            |           |            | 4,168                 | 869         |                     |
| Terminology:                         |                |                |           |            | 2034 Planning         | g Model (TC | L)                  |
| TCL: Total Courts                    | s Caseload     |                |           |            | 2044 Planning         | g Model (TF | C)                  |
| TFC: Total Felony                    | y and Crimina  | al Caseload    |           |            | Low                   |             |                     |
|                                      |                |                |           | (1).       | Mean                  |             |                     |
|                                      |                |                |           |            | High                  |             |                     |
| General Notes:                       |                |                |           | Notes:     |                       |             |                     |
| 1. Historic Data a                   | and Projection | n Modeling Sug | gests a   | (1). Mean  |                       |             |                     |
| <b>Descending Cou</b>                | rt Caseload    | Trend.         |           | Projection | 2034                  | 2044        | Average of High and |
| 2. Historic Peeks: 3. Historic Lows: |                | TCL            | 3,713     | 3,603      | Low Projection Models |             |                     |
| a. TCL: 2017 –                       | 4,720          | a. TCL: 2023   | 3 - 2,906 | TFC        | 803                   | 787         |                     |
| b. TFC: 2015 - 9                     | 984            | b. TFC: 2023   | 3 - 652   |            |                       |             |                     |