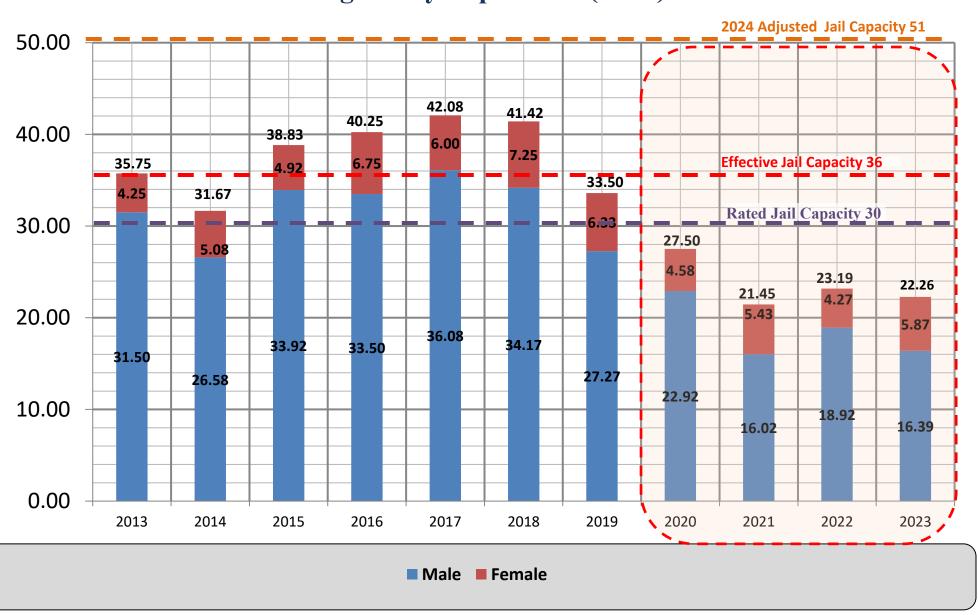

#### • Jail:

- Average Annual Jail Bookings (AJB).
- Average Monthly Jail Bookings (AMB).
- Average Daily Bookings (ADB).
- Average Length of Stay (ALOS).
- Average Daily Population (ADP).
- Average Racial Mix.
- Average Age Group.

#### Jail

- Average Annual Jail Bookings (AJB).
- Average Monthly Jail Bookings (AMB).
- Average Daily Bookings (ADB).
- Average Length of Stay (ALOS).
- Average Daily Population (ADP).
- Summary.