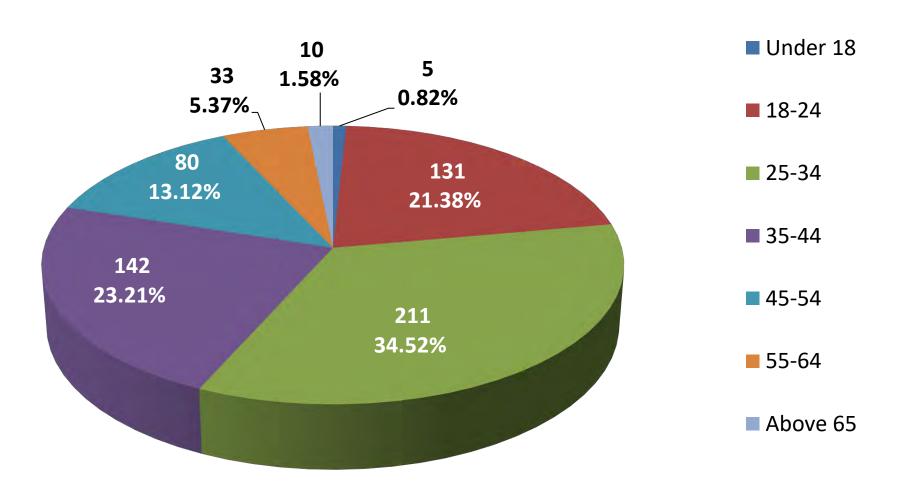

#### • Jail:

- Average Annual Jail Bookings (AJB).
- Average Monthly Jail Bookings (AMB).
- Average Daily Bookings (ADB).
- Average Length of Stay (ALOS).
- Average Daily Population (ADP).
- Average Racial Mix.
- Average Age Group.

#### Jail

- Average Annual Jail Bookings (AJB).
- Average Monthly Jail Bookings (AMB).
- Average Daily Bookings (ADB).
- Average Length of Stay (ALOS).
- Average Daily Population (ADP).
- Summary.