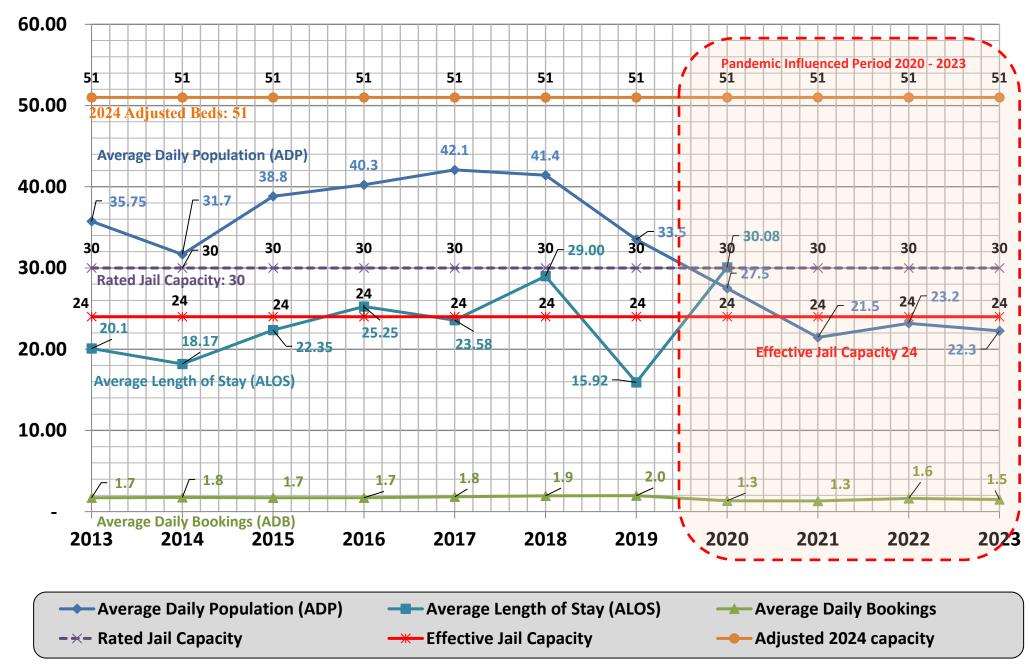

#### • Jail:

- Average Annual Jail Bookings (AJB).
- Average Monthly Jail Bookings (AMB).
- Average Daily Bookings (ADB).
- Average Length of Stay (ALOS).
- Average Daily Population (ADP).
- Average Racial Mix.
- Average Age Group.

#### Jail

- Average Annual Jail Bookings (AJB).
- Average Monthly Jail Bookings (AMB).
- Average Daily Bookings (ADB).
- Average Length of Stay (ALOS).
- Average Daily Population (ADP).
- Summary.