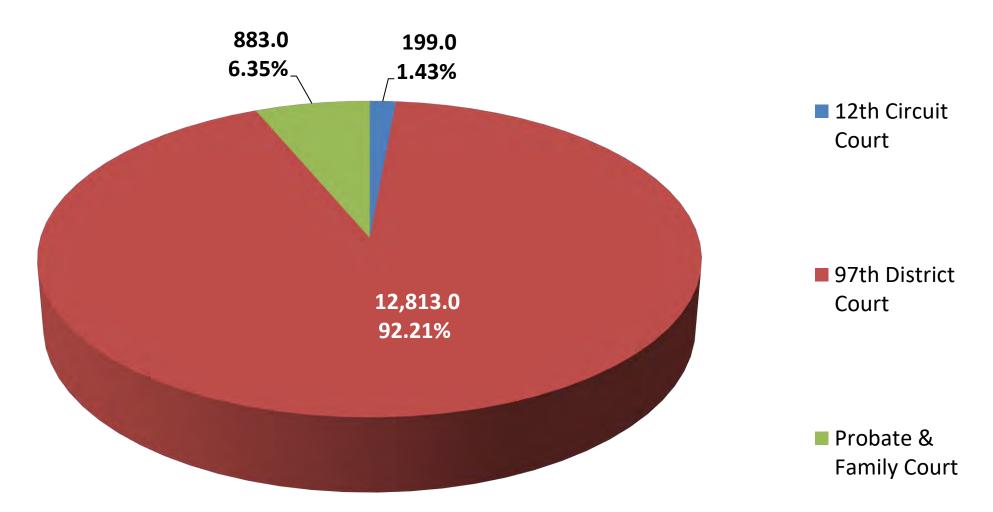

## 12th Circuit, 97th District, Probate & Family Courts Ratio

#### **Historical Total Caseload Ratio: 2013 - 2019**

#### **Historic Total Caseload Ratio**

| Court                  | <b>Total Caseload</b> | Ratio  | <b>Total Caseload</b> | Ratio  |
|------------------------|-----------------------|--------|-----------------------|--------|
|                        | 2013 - 2023           |        | 2013 - 2019           |        |
| 12th Circuit Court     | 681.0                 | 1.51%  | 199.0                 | 1.43%  |
| 97th District Court    | 41,592.0              | 92.08% | 12,813.0              | 92.21% |
| Probate & Family Court | 2,894.0               | 6.41%  | 883.0                 | 6.35%  |