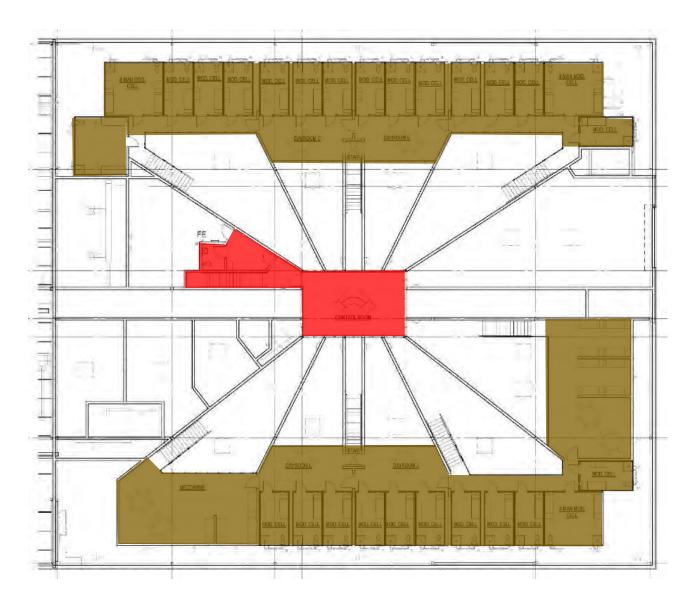

| Total          | 16+/-      |



16 Parking Spaces +/-



294 Parking Spaces +/-

### **Round Table Discussion: Operations**



#### • Operational Evaluation:

- Linear Cell Block Configuration,.
- Inefficient Confinement Housing/
   Cells and Classification Capabilities.
- Lack of Visual Monitoring from a Single Control Room
- No Program Rooms.
- Lack of Contiguous Department/Division Spaces.
- Limited Availability of Outdoor Recreation Due To Inclement Weather Conditions.
- Location and Size of Attorney Visitation.
- Significant Lack of Staff Space and Storage.
- Many Necessary Spaces Not Present.

### Round Table Discussion: Critical Adjacencies

• What are critical adjacencies to efficient and effective operations?



### Round Table Discussion: Critical Adjacencies



| 1. 1311 | eriff's Office                  |
|---------|---------------------------------|
|         | Public/Lobby                    |
|         | Administration                  |
|         | Road patrol                     |
| E       | Criminal Investigations         |
| II. C   | orrections/Jail                 |
|         | Administration                  |
|         | Intake/Booking/Property Storage |
|         | Medical                         |
|         | Confinement Housing             |
|         | Program                         |
|         | Kitchen                         |
|         | Laundry                         |
|         | Control Room                    |
| III. S  | Support Space                   |
|         | IT/Technology                   |
|         | MEP/