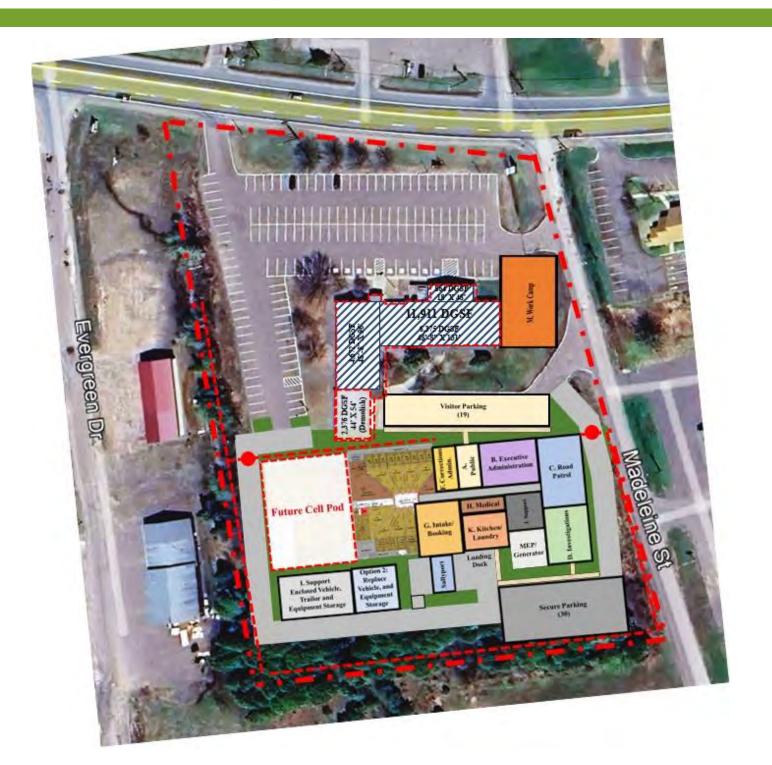

#### STEP 6: PRELIMINARY DESIGN (Add. Service)

- Develop Preliminary Design Drawings:
  - Site Plan

Detailed Floor and Roof Plans

A Collection and Root Plans.

A Collection of the Copy of the Copy

- Exterior Image Rendering (Option

Supposed Wall Sections
Supposed Manual National Protests
Line Item/Detailed Statement of Protests Co

Detailed Phasing/Implementation Plan and Anticipated

Recording the Steed use as required in great ward continue on the steed use as

- Complete Phase Summary and Review with Users/Stakeholders and Committee.
- Draft/Final Report and Present Conclusions to the Committee and Commissioners as Required.