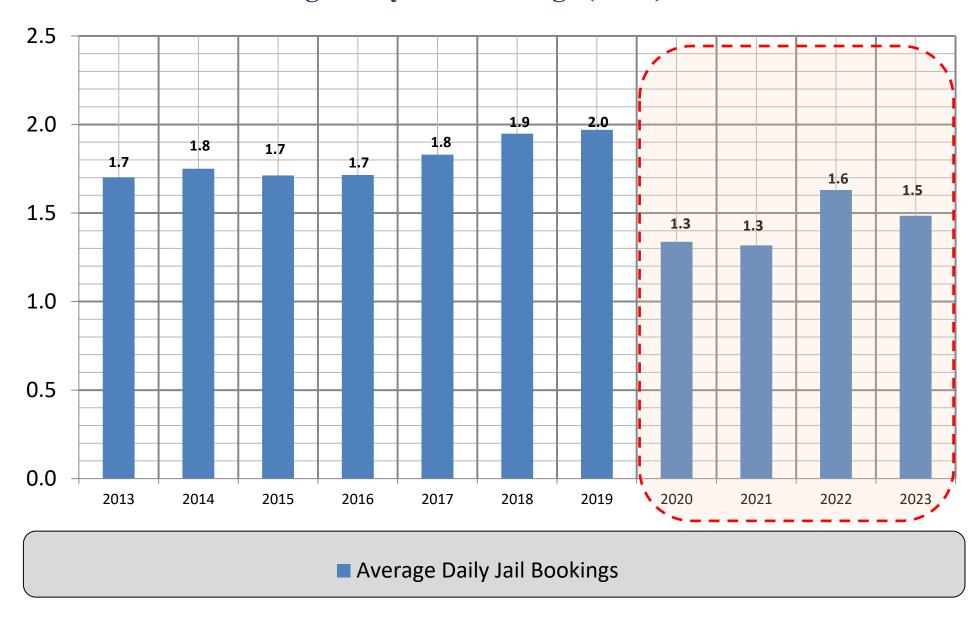

#### • Jail:

- Average Annual Jail Bookings (AJB).
- Average Monthly Jail Bookings (AMB).
- Average Daily Bookings (ADB).
- Average Length of Stay (ALOS).
- Average Daily Population (ADP).
- Average Racial Mix.
- Average Age Group.

#### Jail

- Average Annual Jail Bookings (AJB).
- Average Monthly Jail Bookings (AMB).
- Average Daily Bookings (ADB).
- Average Length of Stay (ALOS).
- Average Daily Population (ADP).
- Summary.