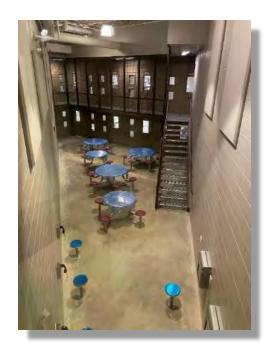

| Criminal Investigations         |
| II. C   | orrections/Jail                 |
|         | Administration                  |
|         | Intake/Booking/Property Storage |
|         | Medical                         |
|         | Confinement Housing             |
|         | Program                         |
|         | Kitchen                         |
|         | Laundry                         |
|         | Control Room                    |
| III. S  | Support Space                   |
|         | IT/Technology                   |
|         | MEP/Storage                     |
|         |                                 |

Example Branch County Jail Housing Pod Mezzanine Plan



A. Security Garage







B. Safety Vestibule

































F. Processing Storage









G. Control Centers











(2) Cell (4) **CELL BLOCK D OPTIONS** Scale: 1/8" = 1'-0"



**MEZZANINE PLAN** 

Scale: 1/8" = 1'-0"

FIRST FLOOR PLAN Scale: 1/8" = 1'-0"

| Cell Block | Beds     |          |          |
|------------|----------|----------|----------|
|            | Option 1 | Option 2 | Option 3 |
| Α          | 4        | 4        | 4        |
| В          | 8        | 8        | 8        |
| С          | 8        | 8        | 8        |
| D          | 24       | 16       | 12       |
| E          | 12       | 12       | 12       |
| F          | 8        | 8        | 8        |
| G          | 8        | 8        | 8        |
| Н          | 8        | 8        | 8        |
| Tota       | l 80     | 72       | 68       |
| D          | Dorm     | 4 Man    | 2 man    |