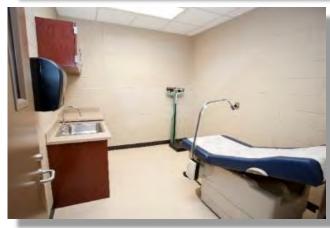

#### STEP 3; STAFF AND SPACE PROGRAMMING

- Assess the opportunities within the community for partnerships to create treatment programs that support existing and anticipated County programs.
- Develop Detailed 10 (2034) and 20 (2044) Staff and Space Programs
- Define 2044 Parking Needs
- Define Vitting Adjat to the Macroscop for Docytical and Service Eff of points
- Survey and analyze the existing and potential site(s)
- Meet with Users/Stakeholders and Committee as required to Review and Confirm Conclusions.
- Complete Step Summary and Review with Users/Stakeholders and Committee.
- Present Conclusions to the Committee and Commissioners as Required.