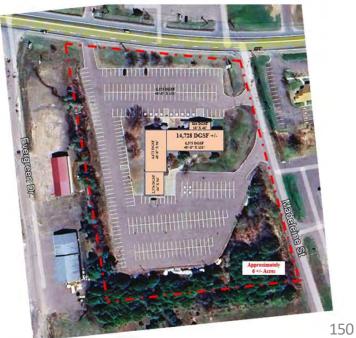

|                                                                                                                                                                                       |

### Lunch Break



### **Master Plan Charrette**



**Pre-Charrette Option 2** 



Pre-Charrette Option 4



Pre-Charrette Option 1



Pre-Charrette Option 3

### **Master Plan Charrette**







### **Master Plan Charrette**



Pre-Charrette Option 2



Pre-Charrette Option 4

# • Reasons for Pre-Charrette Option 1 Elimination:

- More costly than all options.
- Requires temporary housing, property acquisition and street closure.
- More disadvantages than advantages.
- Major disruption to operations during construction.
- Longest construction duration.

# • Reasons for Pre-Charrette Option 3 Elimination:

- More costly than option.
- Not enough remaining space for courts, related functions or county departments.
- Concern about mixed functions in same building.





### **Opinion of Probable Cost Summary**

| Option (60 Beds)                             | <b>Opinion of Probable Base Cost Range</b> |              |              |                    |  |
|-------------------------