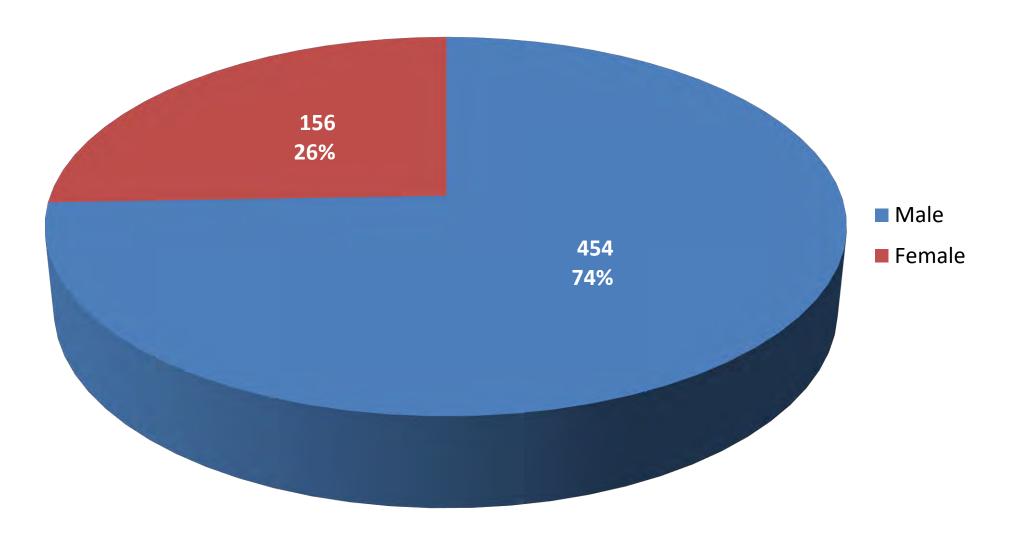

#### • Jail:

- Average Annual Jail Bookings (AJB).
- Average Monthly Jail Bookings (AMB).
- Average Daily Bookings (ADB).
- Average Length of Stay (ALOS).
- Average Daily Population (ADP).
- Average Racial Mix.
- Average Age Group.

#### Jail

- Average Annual Jail Bookings (AJB).
- Average Monthly Jail Bookings (AMB).
- Average Daily Bookings (ADB).
- Average Length of Stay (ALOS).
- Average Daily Population (ADP).
- Summary.