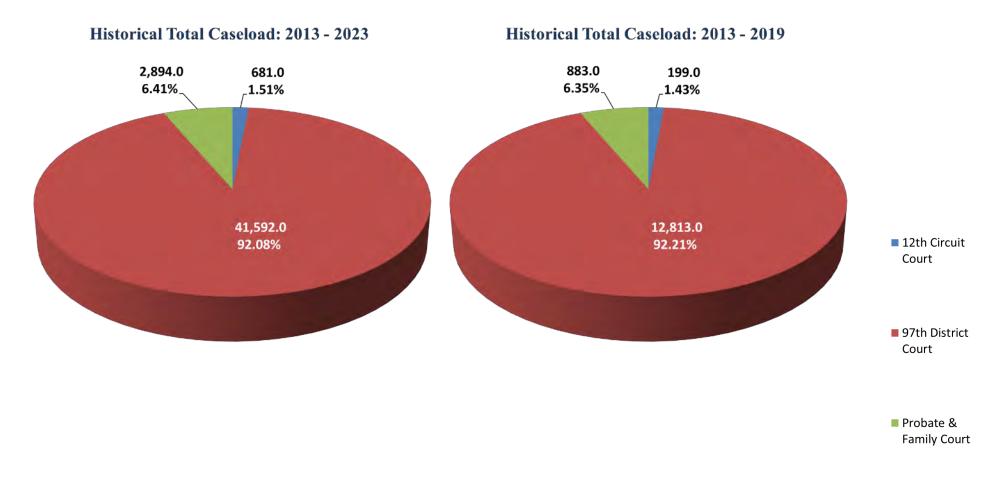

## 12th Circuit, 97th District, Probate & Family Courts Ratio

#### **Historical Total Caseload Ratio: 2013 - 2023**

#### **Historical Total Caseload Ratio: 2013 - 2019**

#### **Historic Total Caseload Ratio**

| Court                  | <b>Total Caseload</b> | Ratio  | <b>Total Caseload</b> | Ratio  |
|------------------------|-----------------------|--------|-----------------------|--------|
|                        | 2013 - 2023           |        | 2013 - 2019           |        |
| 12th Circuit Court     | 681.0                 | 1.51%  | 199.0                 | 1.43%  |
| 97th District Court    | 41,592.0              | 92.08% | 12,813.0              | 92.21% |
| Probate & Family Court | 2,894.0               | 6.41%  | 883.0                 | 6.35%  |