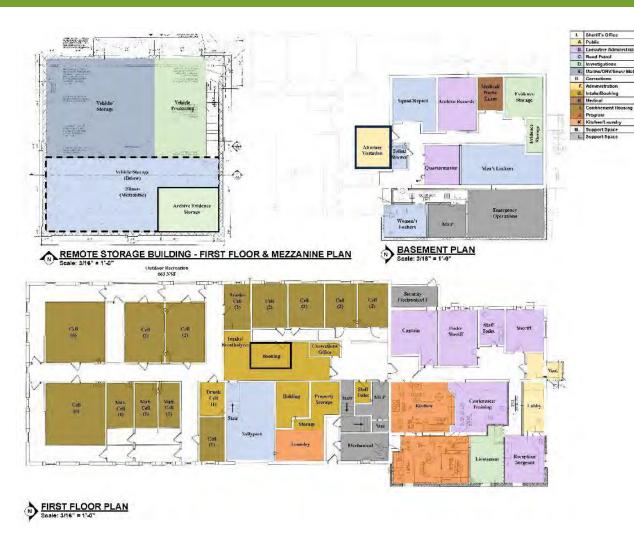

|               | ace Lot Secure                    |                | 0          |
|           |                                                 |               | treet Parking                     |                | 8 /-       |
|           |                                                 | Street Parkin |                                   |                | 8 -/-      |
|           |                                                 | Remote Site   |                                   |                |            |
|           |                                                 |               |                                   | Total          | 16+/-      |



16 Parking Spaces +/-



294 Parking Spaces +/-

### **Round Table Discussion: Operations**



#### • Operational Evaluation:

- Linear Cell Block Configuration,.
- Inefficient Confinement Housing/
   Cells and Classification Capabilities.
- Lack of Visual Monitoring from a Single Control Room
- No Program Rooms.
- Lack of Contiguous Department/Division Spaces.
- Limited Availability of Outdoor Recreation Due To Inclement Weather Conditions.
- Location and Size of Attorney Visitation.
- Significant Lack of Staff Space and Storage.
- Many Necessary Spaces Not Present.

### Round Table Discussion: Critical Adjacencies

• What are critical adjacencies to efficient and effective operations?



### Round Table Discussion: Critical Adjacencies



| 1. 1311 | eriff's Office                  |
|---------|---------------------------------|
|         | Public/Lobby                    |
|