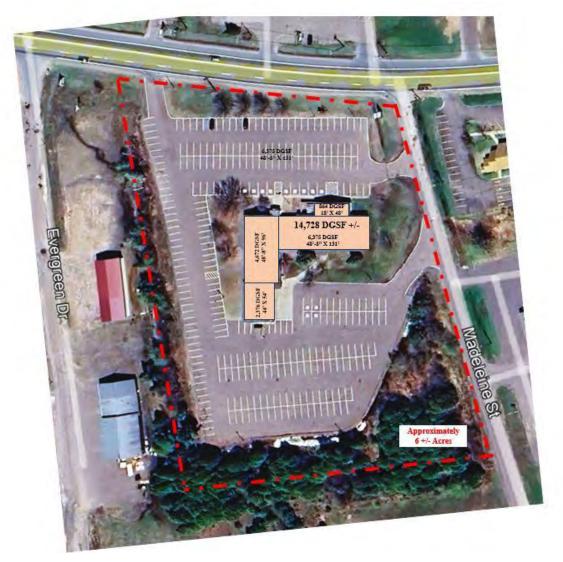

#### STEP 3; STAFF AND SPACE PROGRAMMING

- Assess the opportunities within the community for partnerships to create treatment programs that support existing and anticipated County programs.
- Develop Detailed 10 (2034) and 20 (2044) Staff and Space Programs
- Define 2044 Parking Needs
- Define Vitting Adjat to the Macroscop for Docytical and Service Eff of points
- Survey and analyze the existing and potential site(s)
- Meet with Users/Stakeholders and Committee as required to Review and Confirm Conclusions.
- Complete Step Summary and Review with Users/Stakeholders and Committee.
- Present Conclusions to the Committee and Commissioners as Required.