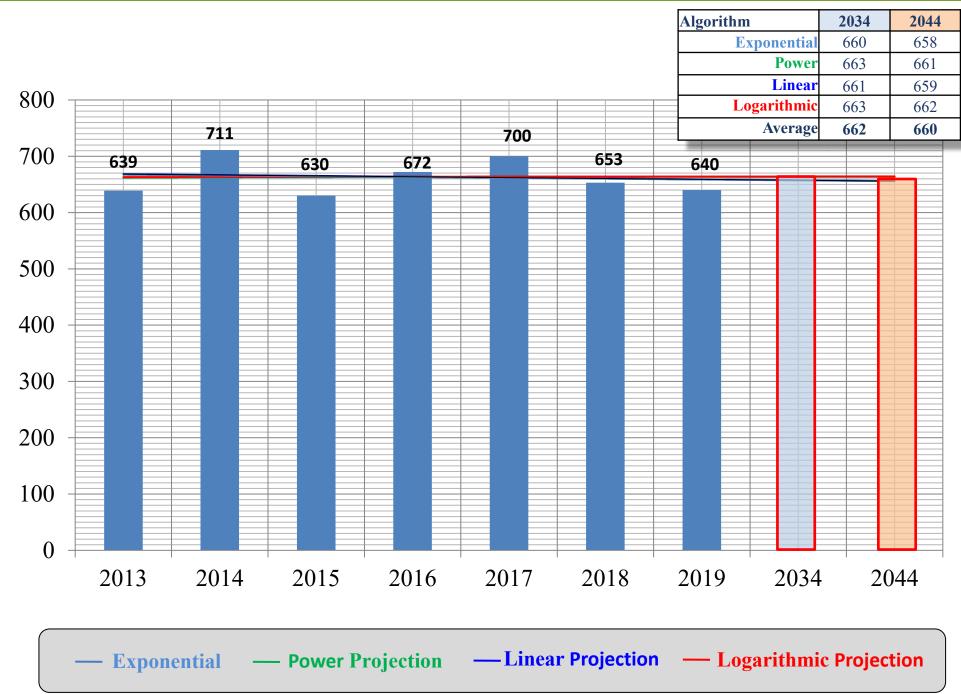

#### Sheriff's Office

- Calls for Service and Arrests.

#### - Sheriff's Office:

- Average Period Arrests.
- Average Calls for Service.