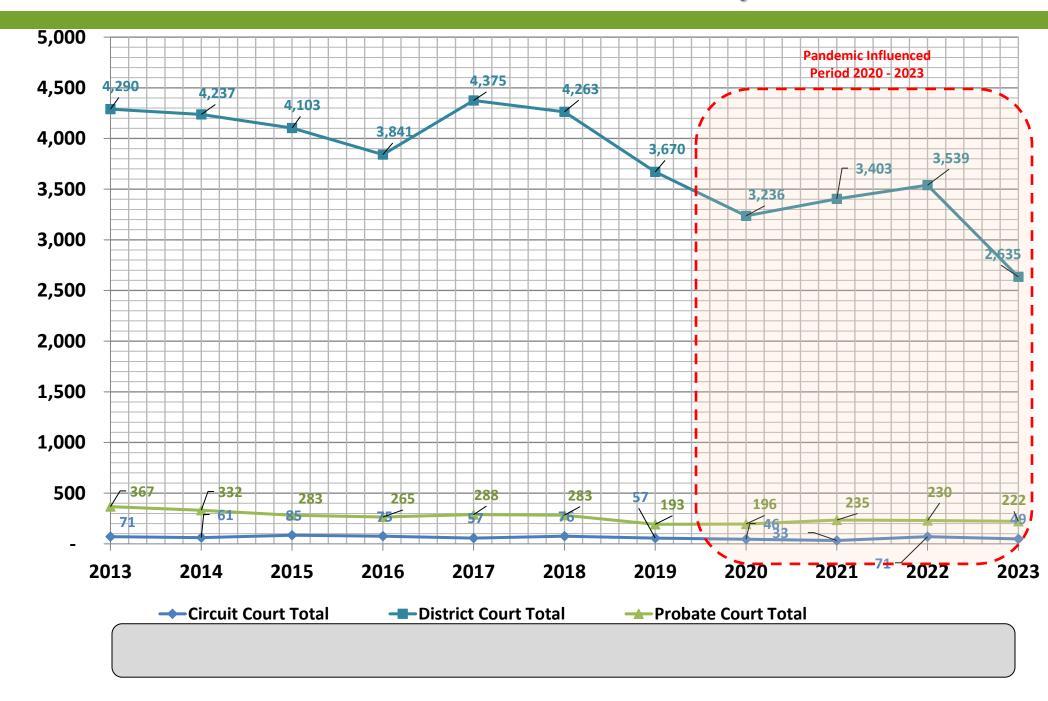

#### **Historic Court Data**

| Year         | 12th      | Circuit Cour | t     |          |              | 97th    | District ( | Court     |           |        |            | Pı          | obate & Fan | nily Court |          |       | Total All |
|--------------|-----------|--------------|-------|----------|--------------|---------|------------|-----------|-----------|--------|------------|-------------|-------------|------------|----------|-------|-----------|
|              | Case Type | Case Type    | Total | Criminal | Traffic (3). | Non-    | Civil      | Treatment | Probation | Total  | PPO's (4). | Juvenile    | Juvenile    | Mental     | Family   | Total |           |
|              | FH (1).   | FC (2).      |       |          |              | Traffic |            | Court     |           |        |            | Delinquency | Direct      | Health     | Domestic |       |           |
|              |           |              |       |          |              | Civil   |            |           |           |        |            |             |             |            | Civil    |       |           |
| 2013         | 70        | 1            | 71    |          | 1,958        | 40      | 945        |           | 542       | 4,290  |            |             | 10          | 85         | 114      | 367   | 4,728     |
| 2014         | 59        | 2            | 61    | 832      | 2,015        | 56      |            |           | 421       | 4,237  | 40         | 78          | 9           | 82         | 123      | 332   | 4,630     |
| 2015         | 84        | 1            | 85    |          | 1,926        | 101     | 731        |           | 530       | 4,103  |            |             | 8           | 71         | 87       | 283   | 4,471     |
| 2016         | 74        |              | 75    |          | 1,892        | 71      | 688        |           | 433       | 3,841  | 52         | 46          | 9           | 71         | 87       | 265   | 4,181     |
| 2017         | 56        | 1            | 57    | 757      | 2,224        | 106     | 872        |           | 416       | 4,375  | 50         | 66          | 5           | 66         | 101      | 288   | 4,720     |
| 2018         | 71        | 5            | 76    | 764      | 2,116        | 85      |            |           | 389       | 4,263  | 58         | 40          | 8           | 65         | 112      | 283   | 4,622     |
| 2019         | 56        | 1            | 57    | 769      | 1,805        | 88      | 664        |           | 344       | 3,670  | 39         | 33          | 4           | 41         | 76       | 193   | 3,920     |
| 2020         | 46        | 0            | 46    | 729      | 1,555        | 97      | 491        |           | 336       | 3,208  | 42         | 33          | 4           | 41         | 76       | 196   | 3,450     |
| 2919-2020    |           |              | 0     |          |              |         |            | 28        |           | 28     |            |             |             |            |          | -     | 28        |
| 2021         | 33        | 0            | 33    | 829      | 1,643        | 68      | 502        |           | 307       | 3,349  | 47         | 50          | 5           | 56         | 77       | 235   | 3,617     |
| 2020-2021    |           |              |       |          |              |         |            | 54        |           | 54     |            |             |             |            |          | -     | 54        |
| 2022         | 67        | 4            | 71    | 795      | 1,721        | 75      | 510        |           | 378       | 3,479  | 49         | 39          | 2           | 61         | 79       | 230   | 3,780     |
| 2021-2022    |           |              |       |          |              |         |            | 60        |           | 60     |            |             |             |            |          | -     | 60        |
| 2023         | 45        | 4            | 49    | 558      | 1,491        | 61      | 467        |           |           | 2,577  | 51         | 47          | 10          | 54         | 60       | 222   | 2,848     |
| 2022-2023    |           |              | 0     |          |              |         |            | 58        |           | 58     |            |             |             |            |          | -     | 58        |
| Total        | 661       | 20           | 681   | 8,410    | 20,346       | 848     | 7,692      | 200       | 4,096     | 41,592 | 554        | 581         | 74          | 693        | 992      | 2,894 | 45,167    |
| Total Period | 60.1      | 1.8          | 61.9  | 841.0    | 2,034.6      | 84.8    | 769.2      | 50        | 409.6     | 4,189  | 55.4       | 58.1        | 7.4         | 69.3       | 99.2     | 289   | 4,541     |
| Average      |           |              |       |          |              |         |            |           |           |        |            |             |             |            |          |       |           |
| 2013 - 2018  | 414       | 11           | 425   | 4,730    | 12,131       | 459     | 5,058      | 0         | 2,731     | 25,109 | 326        | 379         | 49          | 440        | 624      | 1,818 | 27,352    |
| Total        |           |              | _     |          |              |         |            |           |           | _      |            |             |             |            |          |       |           |
| 2013 - 2018  | 69.0      | 1.8          | 70.8  | 788.3    | 2,021.8      | 76.5    | 843.0      | 0         | 455.2     | 4,185  | 54.3       | 63.2        | 8.2         | 73.3       | 104.0    | 303   | 4,559     |
| Period       |           |              |       |          |              |         |            |           |           |        |            |             |             |            |          |       |           |
| Average      |           |              |       |          |              |         |            |           |           |        |            |             |             |            |          |       |           |

#### General Notes:

Pandemic Influenced Period

Period High Period Low

Table Notes:

(1). FH = Non-Capital Offense

(2). FC = Capital Felonies: Capital felony cases in which life sentence is possible and a larger number of peremptory jury challenges is provided

#### **Historic Total Court Caseload Data Summary: 2013 – 2023**