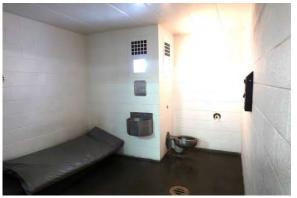

or like.

The building has two instantaneous gas fired hot water boilers that provide heat to the domestic water tank and the perimeter fin radiators and connectors.

Electrical base board heating system has been installed at select locations to provide supplemental heating.









### **Existing Facility Systems Evaluation: Plumbing**

Plumbing is a combination of vitreous china and stainless-steel security type fixtures and appear to be original to the building. An inmate housing vitreous china toilet failure was observed.

Issues with under slab sewer piping was not reported. However, is probably original to the building and near at end-of-life cycle.

Floor drains appear to be functioning, but were not observed in each cell.

ADA accessible compliant showers are not provided.









### **Existing Facility Systems Evaluation: Fire Protection**

#### Fire Alarm:

The building does not have a fire alarm system. It only has smoke detectors at the sleeping areas. A building such as this should have a manual fire alarm system with automatic smoke detection as part of the centralized system. Additionally, there should be horn/strobe fire alarm annunciators throughout the building. HVAC air handlers should also have duct smoke detectors to automatically shut down the units and stop the spread of smoke to other areas of the building through the ductwork.

#### **Automatic Sprinkler System:**

An automatic sprinkler system was not observed and is required by code.



### **Existing Facility Systems Evaluation: Electrical**

#### **Power Service:**

The power service to the S