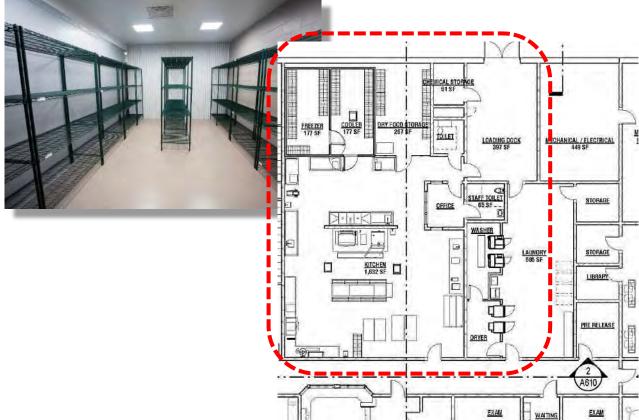

| Beds     |          |          |
|------------|----------|----------|----------|
|            | Option 1 | Option 2 | Option 3 |
| Α          | 4        | 4        | 4        |
| В          | 8        | 8        | 8        |
| С          | 8        | 8        | 8        |
| D          | 24       | 16       | 12       |
| E          | 12       | 12       | 12       |
| F          | 8        | 8        | 8        |
| G          | 8        | 8        | 8        |
| Н          | 8        | 8        | 8        |
| Tota       | l 80     | 72       | 68       |
| D          | Dorm     | 4 Man    | 2 man    |



Mezzanine Diagram



First Floor Diagram



























Typical 2 Man ADA Cell

Typical 4 Man Cell



Typical 2 Man Cell



















I. Housing: Typical Dorm











J. Food Preparation and Service Area













VIDEO VISITATION 157 SF PUBLIC TOILET 72 SF

K. Public Lobby or Waiting Area















M. Laundry



4

First Floor Plan



Mezzanine Plan





N. Dayrooms















Q. Medical Examination and Treatment



R. Administrative and Clerical Space





























R. Administrative and Clerical Space























S. Secure Perimeter Walls







### Charrette

#### Charrette Philosophy:

- There are no Dumb Ideas.
- Everyone has a say.
- Leave no stone unturned, explore all options.
- Deductive process to get to the best solution.

### Charrette Goals and Objectives:

- Jump Start the Decision Making and Design Process.
- Build Longstanding Partnership.
- Explore Site and Building Options.
- Build Consensus for