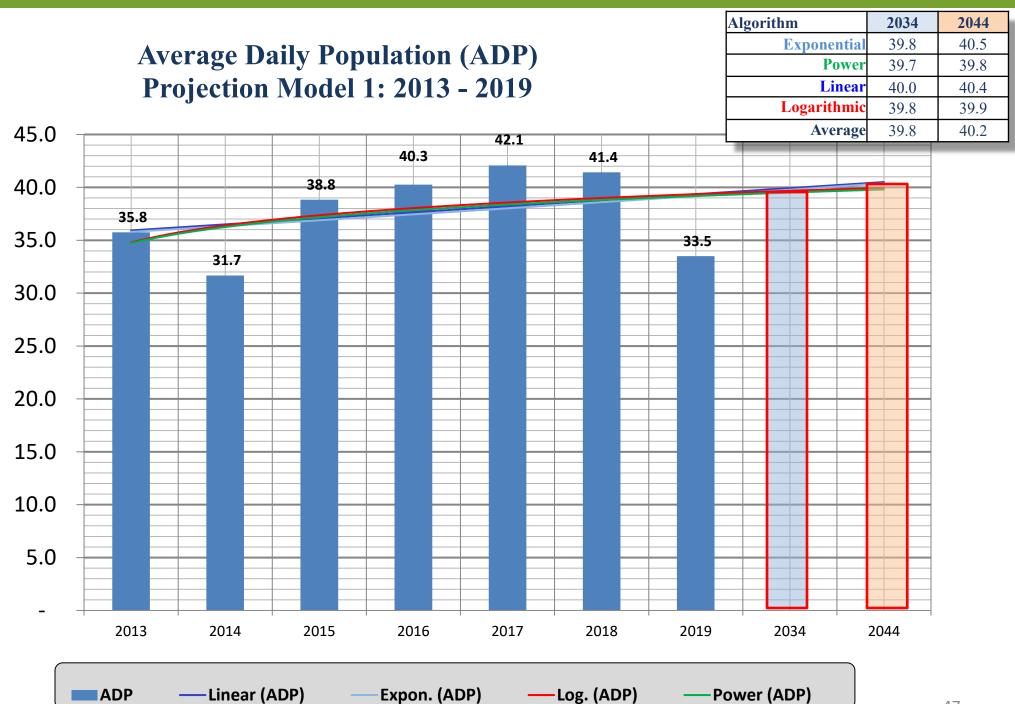

#### • Jail:

- Average Annual Jail Bookings (AJB).
- Average Monthly Jail Bookings (AMB).
- Average Daily Bookings (ADB).
- Average Length of Stay (ALOS).
- Average Daily Population (ADP).
- Average Racial Mix.
- Average Age Group.

#### Jail

- Average Annual Jail Bookings (AJB).
- Average Monthly Jail Bookings (AMB).
- Average Daily Bookings (ADB).
- Average Length of Stay (ALOS).
- Average Daily Population (ADP).
- Summary.