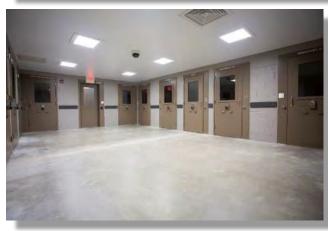

#### STEP 6: PRELIMINARY DESIGN (Add. Service)

- Develop Preliminary Design Drawings:
  - Site Plan

Detailed Floor and Roof Plans

A Collection and Root Plans.

A Collection of the Copy of the Copy

- Exterior Image Rendering (Option