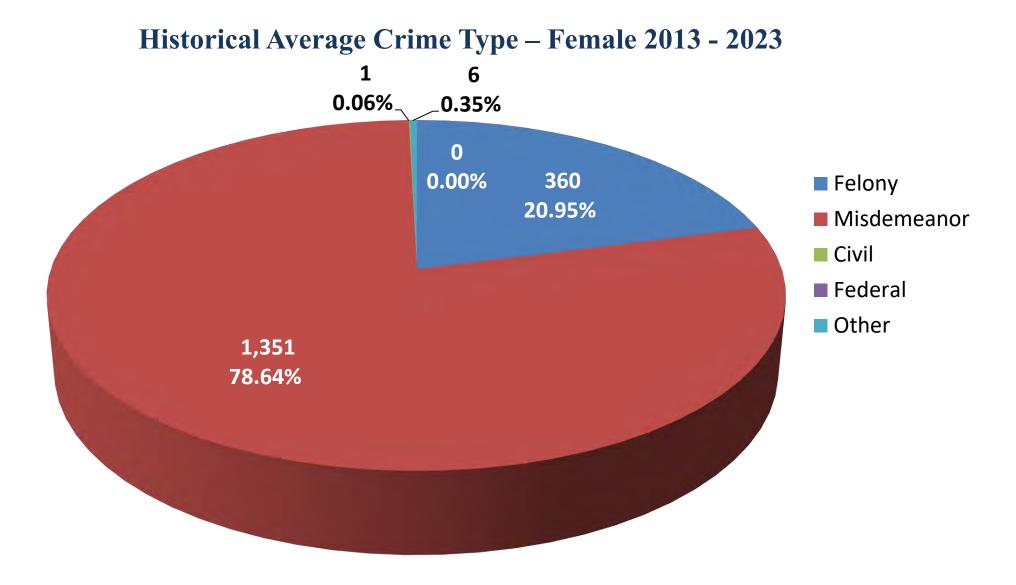

vice and Arrests**



### Historic Jail Data Summary: 2013 – 2023



## Jail: Historic Average Annual Jail Bookings (AJB)

#### Historic Average Annual Jail Bookings (AJB): 2013 - 2023



# Jail: Historic Average Monthly Jail Bookings (AMB)

#### **Historical Average Monthly Jail Bookings (AMB): 2013 - 2023**



### Jail: Historic Average Daily Jail Bookings (ADB)

#### Historic Average Daily Jail Bookings (ADB): 2013 - 2023



## Jail: Historic Average Jail Bookings (AJB) - Gender

Historical Average Jail Bookings (AJB) - Gender: 2013 - 2023



# Jail: Historic Crime Type - Gender

Jail: Historic Crime Type - Gender: 2013 - 2023



# Jail: Historic Average Crime Type – All Gender

5,211

77.60%



## Jail: Historic Average Crime Type - Male



## Jail: Historic Average Crime Type - Male



## Jail: Historic Average Length of Stay (ALOS)

#### **Historic Average Annual Length of Stay (ALOS): 2013 - 2020**



## Jail: Historic Average Daily Population (ADP)

#### **Historical Average Daily Population (ADP): 2013 - 2023**



## Jail: Historic Average Racial Mix

#### **Historic Average Racial Mix: 2013 – 2023**



## Jail: Historic Average Age Group Mix

#### Historical Average Age Group Mix 2013 – 2023 Total



## **Annual Jail Bookings Projection Model 1: 2013 - 2019**



## **Monthly Jail Bookings Projection Model 1: 2013 - 2019**



## Daily Jail Bookings Projection Model 1: 2013 - 2019



## **Average Length of Stay Projection Model 1: 2014 - 2019**



## **Average Daily Population Projection Model 1: 2014 - 2018**



## **Jail Projection Modeling Summary**

| D