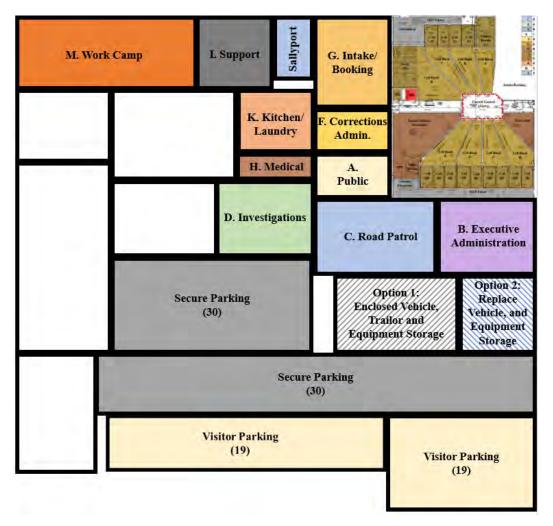

#### STEP 3; STAFF AND SPACE PROGRAMMING

- Assess the opportunities within the community for partnerships to create treatment programs that support existing and anticipated County programs.
- Develop Detailed 10 (2034) and 20 (2044) Staff and Space Programs
- Define 2044 Parking Needs
- Define Vitting Adjat to the Macroscop for Docytical and Service Eff of points
- Survey and analyze the existing and potential site(s)
- Meet with Users/Stakeholders and Committee as required to Review and Confirm Conclusions.
- Complete Step Summary and Review with Users/Stakeholders and Committee.
- Present Conclusions to the Committee and Commissioners as Required.