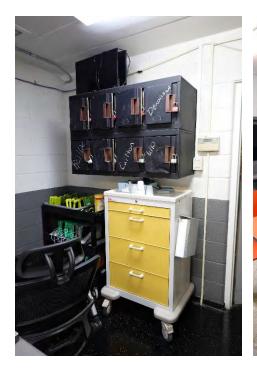

nd Clerical Space

- Marginally-compliant
- Significant space needs
- Significant lack of storage

#### A. Security Garage

- Marginally compliant
- *Pull in − back out config.*
- Interior space very tight
- No large vehicle access
- Equipment stored in room
- Stair required to access jail floor elevation

## B. A Safety Vestibule

- Non-compliant
- Steps difficult to maneuver with intoxicated inmates
- Vestibule is actually corridor between booking and housing







### C. Processing Area

- Marginally compliant
- Open to secure corridor
- Inadequate storage
- Lack of security
- Generally dysfunctional, shared space with other functions

#### **D.** Detoxification Cells

- Generally compliant
- Several holding cells
- Male and Female cells
- Close to control room
- No direct visibility









#### E. Holding Cells

- Generally compliant
- 1 holding & 2 seg. cells
- No padded cell
- No medical holding
- Limited direct visibility

## F. Processing Storage

- Non-compliant
- Space much too small
- Inconveniently located all over facility







#### **G.** Control Center

- Non-compliant
- Poor visibility of facility
- All windows covered with equipment
- Disparate systems
   operating in control room





## H. Corrections Office Duty Stations

- Minimally compliant
- Central control
- Poor locker facilities





#### I. Housing

- Minimally compliant
- No direct visibility into any unit
- 12 classification opportunities
- 2 Holding Cells
- Inadequate inmate capacity





## J. Food Preparation and Service Area

- Generally compliant for population
- Minimal storage and c