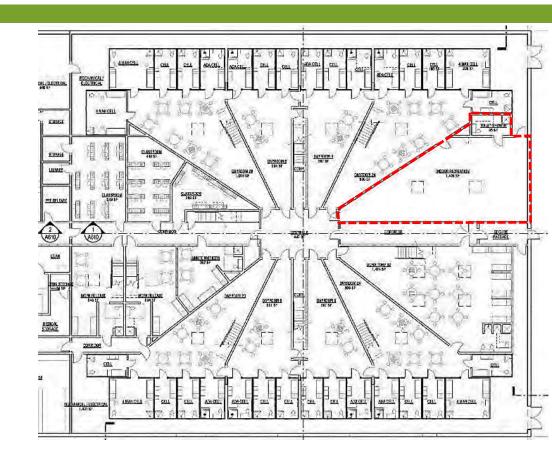

#### STEP 6: PRELIMINARY DESIGN (Add. Service)

- Develop Preliminary Design Drawings:
  - Site Plan

Detailed Floor and Roof Plans

A Collection and Root Plans.

A Collection of the Copy of the Copy

- Exterior Image Rendering (Option