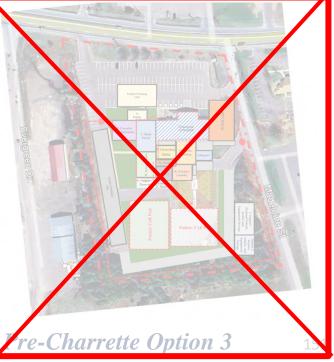

#### STEP 4: CHARRETTE/CONCEPTUAL DESIGN

- · Pre-Charrette:
  - Develop Charrette Tools.
  - Charrette (Users/Stakeholders and Committee):
    - Review and Identify "Alternative Solutions" to Renovation and/or New Construction.
  - Post-Charrette/Conceptual Design:
    - Refine and Finalize Conceptual Master Plan Design Options
    - De do Autem and Man Toe On Ge Old Funding
    - Prepare a life evele cost analysis of the "Alternative
      - Solutions" compared to renovation and/or new construction, including staffing projections.
    - Prepare and analyze financing and funding alternatives for the construction and operations of the facility.
    - Implementation/Phasing Plan and Schedule.
  - Draft/Final Report and Present Conclusions to the Committee and Commissioners as Required.