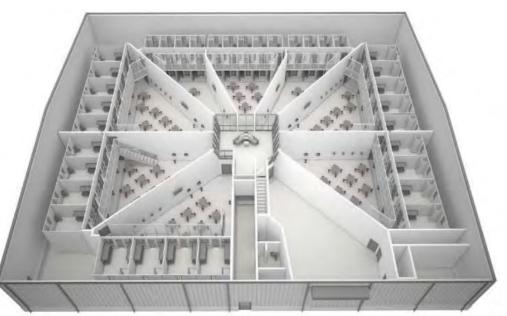

#### STEP 6: PRELIMINARY DESIGN (Add. Service)

- Develop Preliminary Design Drawings:
  - Site Plan

Detailed Floor and Roof Plans

A Collection and Root Plans.

A Collection of the Copy of the Copy

- Exterior Image Rendering (Option

Supposed Wall Sections
Supposed Manual National Protests
Line Item/Detailed Statement of Protests Co

Detailed Phasing/Implementation Plan and Anticipated

Recording the Steed use as required in great ward continue on the steed use as