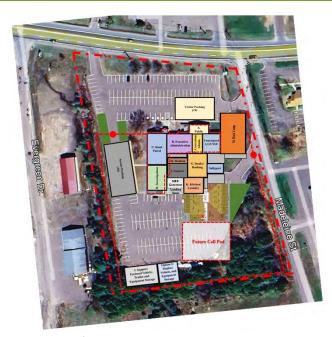

|                                                                                                                                                                                                                                                                                                                                                                                                                                                                                                                                             |                                                                                                                                                                                       |

### Lunch Break



### **Master Plan Charrette**



**Pre-Charrette Option 2** 



Pre-Charrette Option 4



Pre-Charrette Option 1



Pre-Charrette Option 3

### **Master Plan Charrette**







### **Master Plan Charrette**



Pre-Charrette Option 2



Pre-Charrette Option 4

# • Reasons for Pre-Charrette Option 1 Elimination:

- More costly than all options.
- Requires temporary housing, property acquisition and street closure.
- More disadvantages than advantages.
- Major disruption to operations during construction.
- Longest construction duration.

# • Reasons for Pre-Charrette Option 3 Elimination:

- More costly than option.
- Not enough remaining space for courts, related functions or county departments.
- Concern about mixed functions in same building.





### **Opinion of Probable Cost Summary**

| Option (60 Beds)