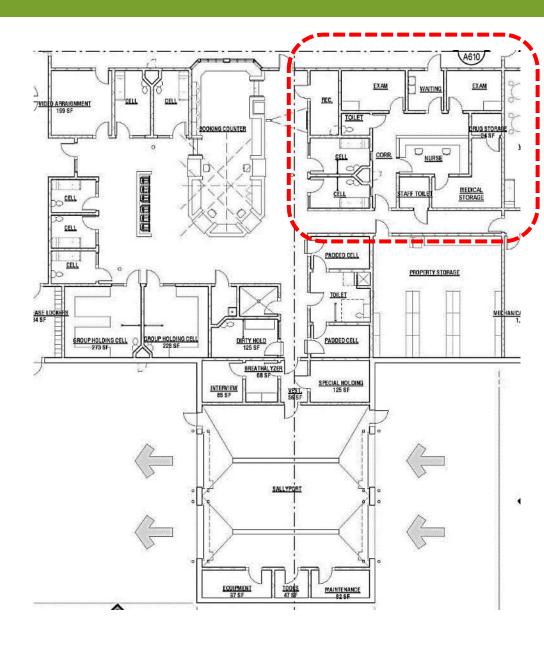

#### STEP 3; STAFF AND SPACE PROGRAMMING

- Assess the opportunities within the community for partnerships to create treatment programs that support existing and anticipated County programs.
- Develop Detailed 10 (2034) and 20 (2044) Staff and Space Programs
- Define 2044 Parking Needs
- Define Vitting Adjat to the Macroscop for Docytical and Service Eff of points
- Survey and analyze the existing and potential site(s)
- Meet with Users/Stakeholders and Committee as required to Review and Confirm Conclusions.
- Complete Step Summary and Review with Users/Stakeholders and Committee.
- Present Conclusions to the Committee and Commissioners as Required.