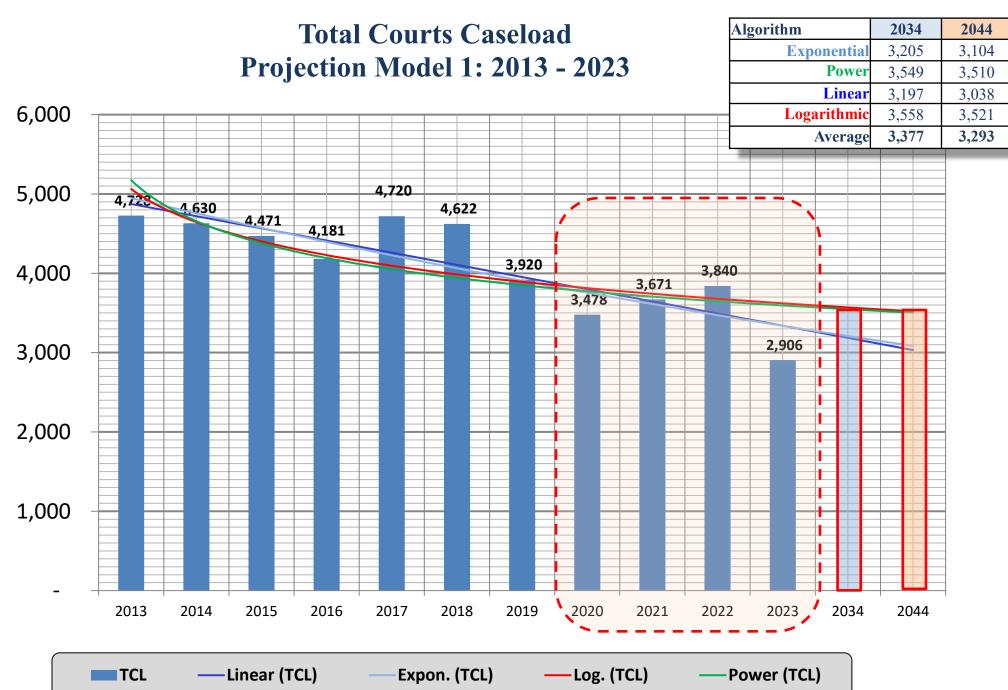

### **Total Court Caseload Projection Model 1: 2013 - 2023**

### **Courts Analytics and Projection Modeling Summary**

| Projection                           |                | 2              | 034       |            |                       | )44         |                     |
|--------------------------------------|----------------|----------------|-----------|------------|-----------------------|-------------|---------------------|
| Model: 1                             | TCL            | TFC            |           |            | TCL                   | TFC         |                     |
| Exponential                          | 3,205          | 729            |           |            | 3,104                 | 708         |                     |
| Power                                | 3,549          | 782            |           |            | 3,510                 | 775         |                     |
| Linear                               | 3,197          | 727            |           |            | 3,038                 | 705         |                     |
| Logarithmic                          | 3,558          | 785            |           |            | 3,521                 | 780         |                     |
| Average                              | 3,377          | 756            |           |            | 3,293                 | 742         |                     |
| Projection                           |                | 2              | 034       |            |                       | 20          | 144                 |
| Model: 2                             | TCL            | TFC            |           |            | TCL                   | TFC         |                     |
| Exponential                          | 4,175          | 869            |           |            | 4,094                 | 855         |                     |
| Power                                | 4,281          | 890            |           |            | 4,239                 | 885         |                     |
| Linear                               | 4,178          | 867            |           |            | 4,098                 | 851         |                     |
| Logarithmic                          | 4,282          | 890            |           |            | 4,240                 | 885         |                     |
| Average                              | 4,229          | 879            |           |            | 4,168                 | 869         |                     |
| Terminology:                         |                |                |           |            | 2034 Planning         | g Model (TC | L)                  |
| TCL: Total Courts                    | s Caseload     |                |           |            | 2044 Planning         | g Model (TF | C)                  |
| TFC: Total Felony                    | y and Crimina  | al Caseload    |           |            | Low                   |             |                     |
|                                      |                |                |           | (1).       | Mean                  |             |                     |
|                                      |                |                |           |            | High                  |             |                     |
| General Notes:                       |                |                |           | Notes:     |                       |             |                     |
| 1. Historic Data a                   | and Projection | n Modeling Sug | gests a   | (1). Mean  |                       |             |                     |
| <b>Descending Cou</b>                | rt Caseload    | Trend.         |           | Projection | 2034                  | 2044        | Average of High and |
| 2. Historic Peeks: 3. Historic Lows: |                | TCL            | 3,713     | 3,603      | Low Projection Models |             |                     |
| a. TCL: 2017 –                       | 4,720          | a. TCL: 2023   | 3 - 2,906 | TFC        | 803                   | 787         |                     |
| b. TFC: 2015 - 9                     | 984            | b. TFC: 2023   | 3 - 652   |            |                       |             |                     |