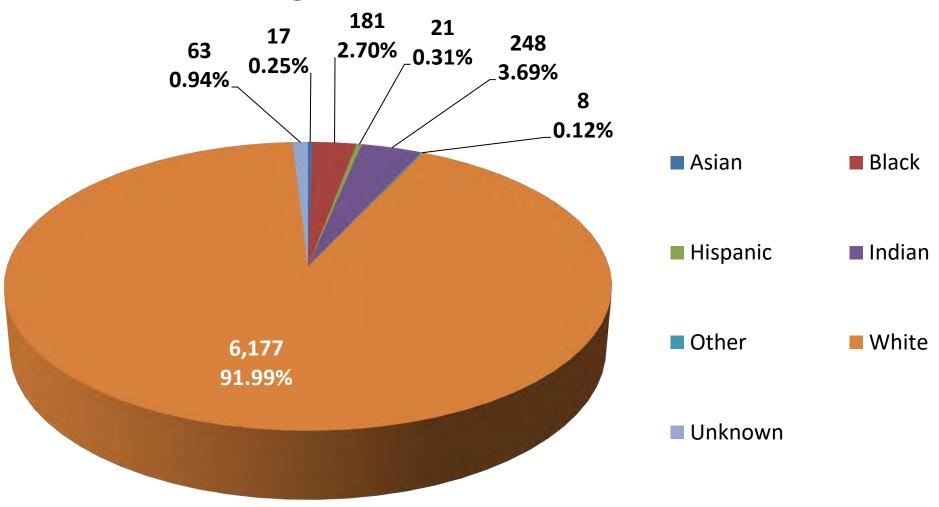

#### • Jail:

- Average Annual Jail Bookings (AJB).
- Average Monthly Jail Bookings (AMB).
- Average Daily Bookings (ADB).
- Average Length of Stay (ALOS).
- Average Daily Population (ADP).
- Average Racial Mix.
- Average Age Group.

#### Jail

- Average Annual Jail Bookings (AJB).
- Average Monthly Jail Bookings (AMB).
- Average Daily Bookings (ADB).
- Average Length of Stay (ALOS).
- Average Daily Population (ADP).
- Summary.