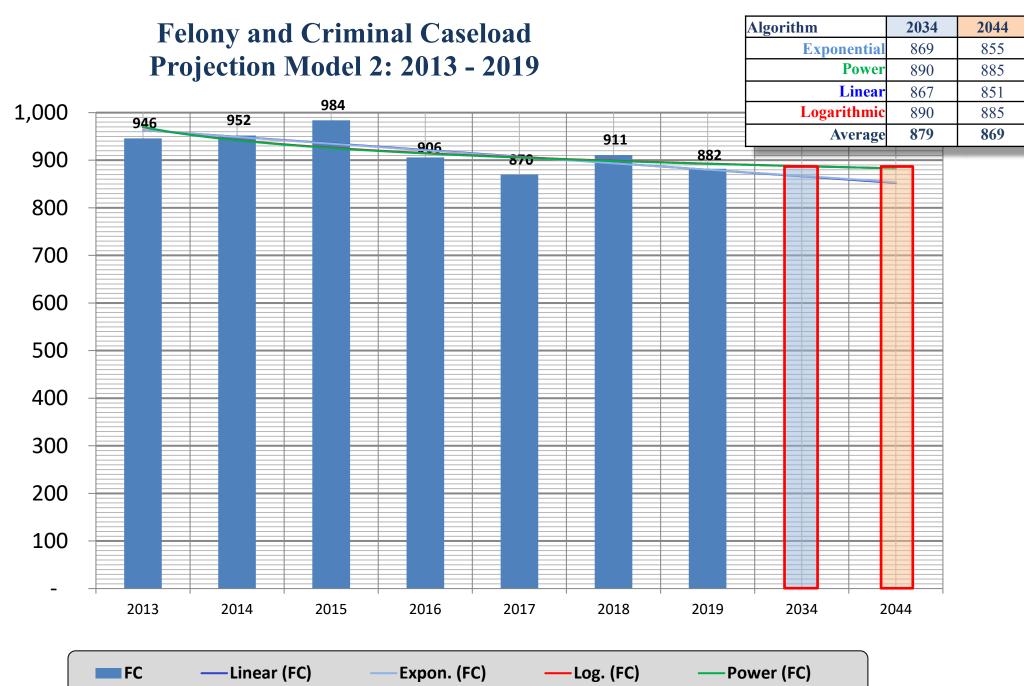

### Felony and Criminal Caseload Model 2: 2013 – 2019

### **Courts Analytics and Projection Modeling Summary**

| Projection                           |                | 2              | 034       |            |                       | )44         |                     |
|--------------------------------------|----------------|----------------|-----------|------------|-----------------------|-------------|---------------------|
| Model: 1                             | TCL            | TFC            |           |            | TCL                   | TFC         |                     |
| Exponential                          | 3,205          | 729            |           |            | 3,104                 | 708         |                     |
| Power                                | 3,549          | 782            |           |            | 3,510                 | 775         |                     |
| Linear                               | 3,197          | 727            |           |            | 3,038                 | 705         |                     |
| Logarithmic                          | 3,558          | 785            |           |            | 3,521                 | 780         |                     |
| Average                              | 3,377          | 756            |           |            | 3,293                 | 742         |                     |
| Projection                           |                | 2              | 034       |            |                       | 20          | 144                 |
| Model: 2                             | TCL            | TFC            |           |            | TCL                   | TFC         |                     |
| Exponential                          | 4,175          | 869            |           |            | 4,094                 | 855         |                     |
| Power                                | 4,281          | 890            |           |            | 4,239                 | 885         |                     |
| Linear                               | 4,178          | 867            |           |            | 4,098                 | 851         |                     |
| Logarithmic                          | 4,282          | 890            |           |            | 4,240                 | 885         |                     |
| Average                              | 4,229          | 879            |           |            | 4,168                 | 869         |                     |
| Terminology:                         |                |                |           |            | 2034 Planning         | g Model (TC | L)                  |
| TCL: Total Courts                    | s Caseload     |                |           |            | 2044 Planning         | g Model (TF | C)                  |
| TFC: Total Felony                    | y and Crimina  | al Caseload    |           |            | Low                   |             |                     |
|                                      |                |                |           | (1).       | Mean                  |             |                     |
|                                      |                |                |           |            | High                  |             |                     |
| General Notes:                       |                |                |           | Notes:     |                       |             |                     |
| 1. Historic Data a                   | and Projection | n Modeling Sug | gests a   | (1). Mean  |                       |             |                     |
| <b>Descending Cou</b>                | rt Caseload    | Trend.         |           | Projection | 2034                  | 2044        | Average of High and |
| 2. Historic Peeks: 3. Historic Lows: |                | TCL            | 3,713     | 3,603      | Low Projection Models |             |                     |
| a. TCL: 2017 –                       | 4,720          | a. TCL: 2023   | 3 - 2,906 | TFC        | 803                   | 787         |                     |
| b. TFC: 2015 - 9                     | 984            | b. TFC: 2023   | 3 - 652   |            |                       |             |                     |