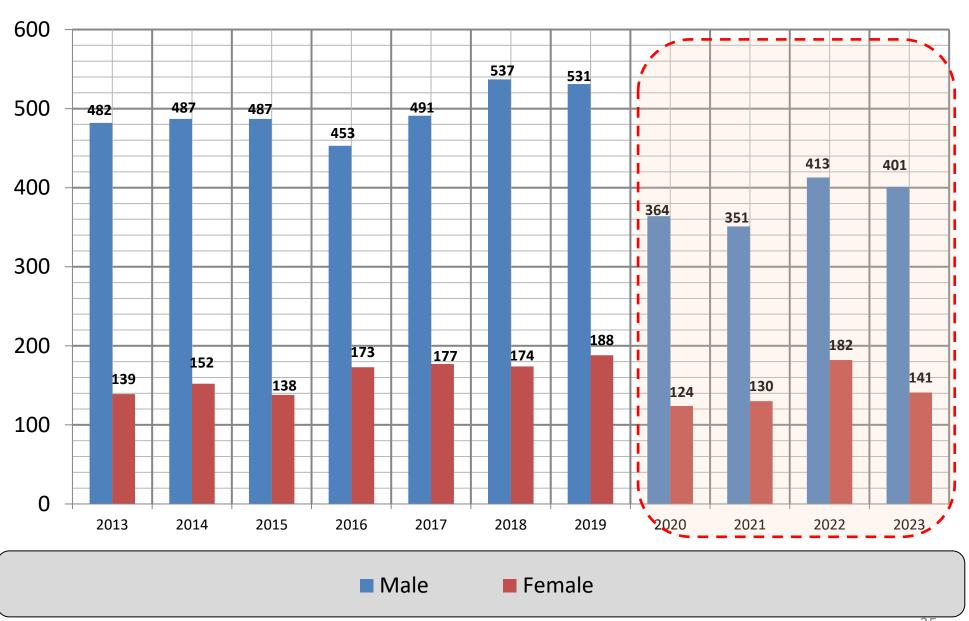

#### • Jail:

- Average Annual Jail Bookings (AJB).
- Average Monthly Jail Bookings (AMB).
- Average Daily Bookings (ADB).
- Average Length of Stay (ALOS).
- Average Daily Population (ADP).
- Average Racial Mix.
- Average Age Group.

#### Jail

- Average Annual Jail Bookings (AJB).
- Average Monthly Jail Bookings (AMB).
- Average Daily Bookings (ADB).
- Average Length of Stay (ALOS).
- Average Daily Population (ADP).
- Summary.