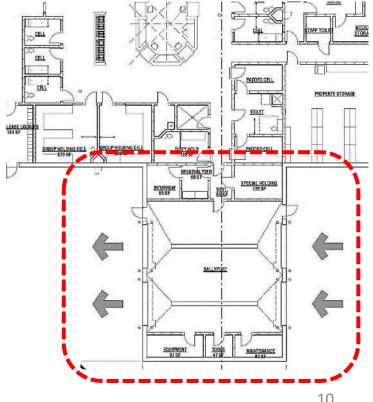

|
|         | Road patrol                     |
| E       | Criminal Investigations         |
| II. C   | orrections/Jail                 |
|         | Administration                  |
|         | Intake/Booking/Property Storage |
|         | Medical                         |
|         | Confinement Housing             |
|         | Program                         |
|         | Kitchen                         |
|         | Laundry                         |
|         | Control Room                    |
| III. S  | Support Space                   |
|         | IT/Technology                   |
|         | MEP/Storage                     |
|         |                                 |

Example Branch County Jail Housing Pod Mezzanine Plan



A. Security Garage







B. Safety Vestibule

































F. Processing Storage









G. Control Centers











(2) Cell (4) **CELL BLOCK D OPTIONS** Scale: 1/8" = 1'-0"



**MEZZANINE PLAN** 

Scale: 1/8" = 1'-0"

FIRST FLOOR PLAN Scale: 1/8" = 1'-0"

| Cell Block | Beds     |          |          |
|------------|----------|----------|----------|
|            | Option 1 | Option 2 | Option 3 |
| Α          | 4        | 4        | 4        |
| В          | 8        | 8        | 8        |
| С          | 8        | 8        | 8        |
| D          | 24       | 16       | 12       |
| E          | 12       | 12       | 12       |
| F          | 8        | 8        | 8        |
| G          | 8        | 8        | 8        |
| Н          | 8        | 8        | 8        |
| Tota       | l 80     | 72       | 68