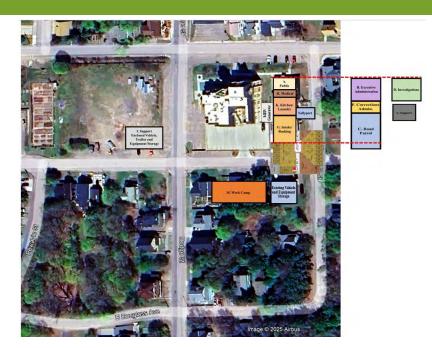

|                                                                                                                                                                                       |

### Lunch Break



### **Master Plan Charrette**



**Pre-Charrette Option 2** 



Pre-Charrette Option 4



Pre-Charrette Option 1



Pre-Charrette Option 3

### **Master Plan Charrette**







### **Master Plan Charrette**



Pre-Charrette Option 2



Pre-Charrette Option 4

# • Reasons for Pre-Charrette Option 1 Elimination:

- More costly than all options.
- Requires temporary housing, property acquisition and street closure.
- More disadvantages than advantages.
- Major disruption to operations during construction.
- Longest construction duration.

# • Reasons for Pre-Charrette Option 3 Elimination:

- More costly than option.
- Not enough remaining space for courts, related functions or county departments.
- Concern about mixed functions in same building.





### **Opinion of Probable Cost Summary**

| Option (60 Beds)                             | <b>Opinion of Probable Base Cost Range