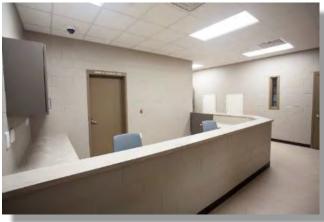

#### STEP 6: PRELIMINARY DESIGN (Add. Service)

- Develop Preliminary Design Drawings:
  - Site Plan

Detailed Floor and Roof Plans

A Collection and Root Plans.

A Collection of the Copy of the Copy

- Exterior Image Rendering (Option