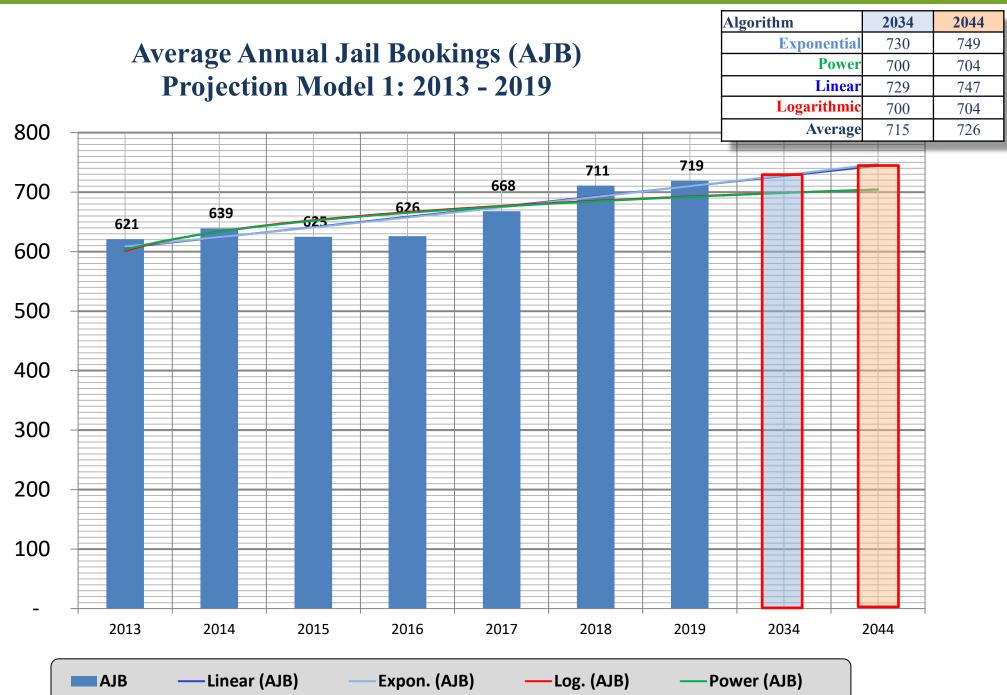

#### • Jail:

- Average Annual Jail Bookings (AJB).
- Average Monthly Jail Bookings (AMB).
- Average Daily Bookings (ADB).
- Average Length of Stay (ALOS).
- Average Daily Population (ADP).
- Average Racial Mix.
- Average Age Group.

#### Jail

- Average Annual Jail Bookings (AJB).
- Average Monthly Jail Bookings (AMB).
- Average Daily Bookings (ADB).
- Average Length of Stay (ALOS).
- Average Daily Population (ADP).
- Summary.