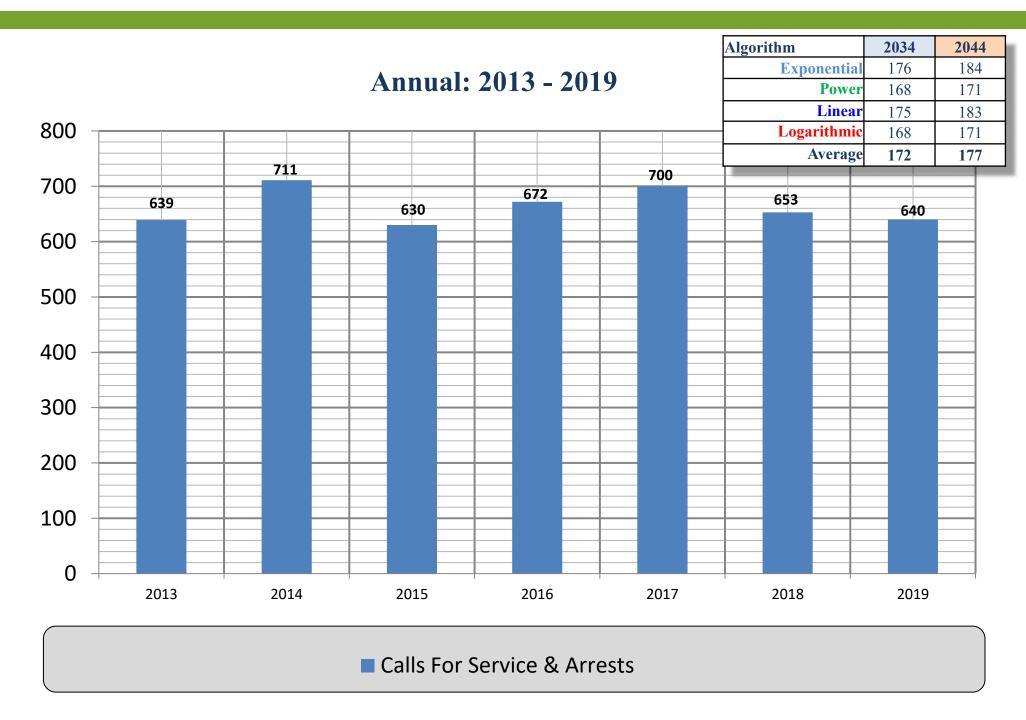

#### Sheriff's Office

- Calls for Service and Arrests.

#### - Sheriff's Office:

- Average Period Arrests.
- Average Calls for Service.