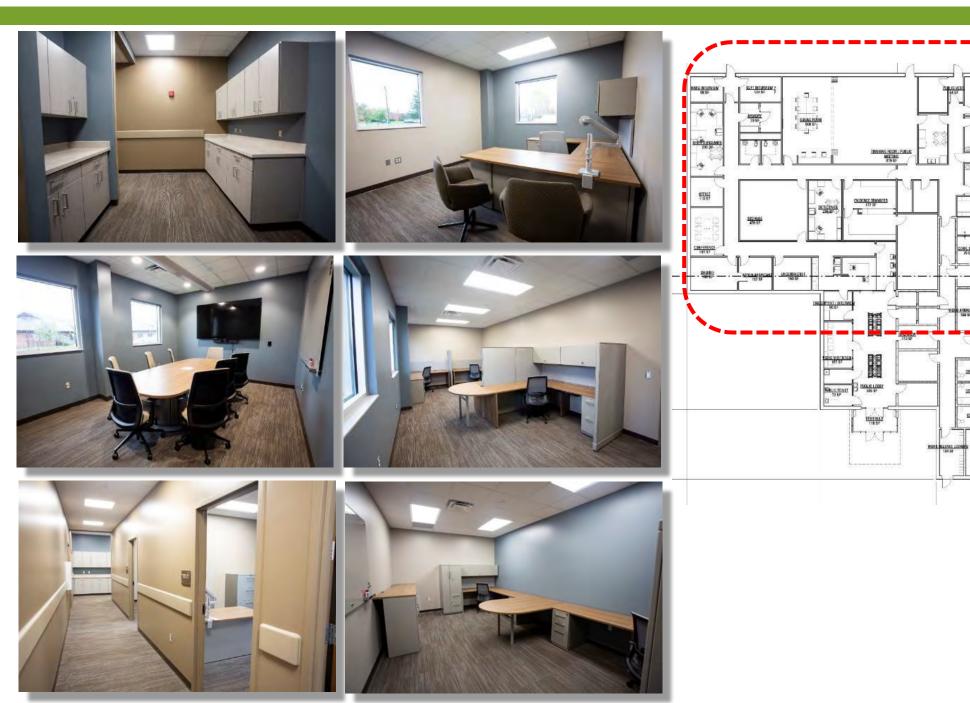

#### STEP 3; STAFF AND SPACE PROGRAMMING

- Assess the opportunities within the community for partnerships to create treatment programs that support existing and anticipated County programs.
- Develop Detailed 10 (2034) and 20 (2044) Staff and Space Programs
- Define 2044 Parking Needs
- Define Vitting Adjat to the Macroscop for Docytical and Service Eff of points
- Survey and analyze the existing and potential site(s)
- Meet with Users/Stakeholders and Committee as required to Review and Confirm Conclusions.
- Complete Step Summary and Review with Users/Stakeholders and Committee.
- Present Conclusions to the Committee and Commissioners as Required.