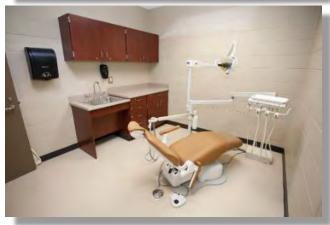

#### STEP 3; STAFF AND SPACE PROGRAMMING

- Assess the opportunities within the community for partnerships to create treatment programs that support existing and anticipated County programs.
- Develop Detailed 10 (2034) and 20 (2044) Staff and Space Programs
- Define 2044 Parking Needs
- Define Vitting Adjat to the Macroscop for Docytical and Service Eff of points
- Survey and analyze the existing and potential site(s)
- Meet with Users/Stakeholders and Committee as required to Review and Confirm Conclusions.
- Complete Step Summary and Review with Users/Stakeholders and Committee.
- Present Conclusions to the Committee and Commissioners as Required.