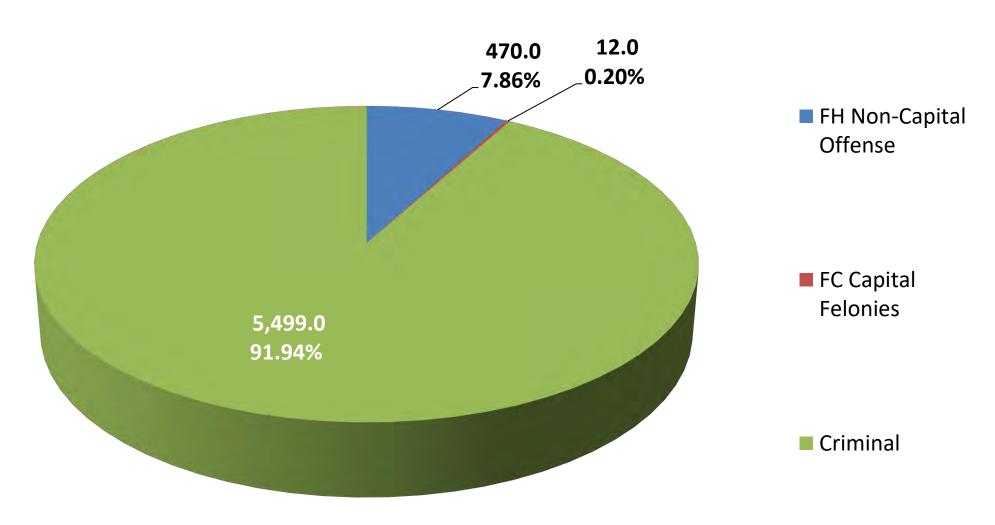

#### Felony and Criminal Caseload Ratio: 2013 - 2019

#### **Circuit and District Courts**

Felony and Criminal Caseload Ratio: 2013 - 2023 Felony and Criminal Caseload Ratio: 2013 - 2019

| Crime Type             | <b>Total Caseload</b> | Ratio  | <b>Total Caseload</b> | Ratio  |
|------------------------|-----------------------|--------|-----------------------|--------|
|                        | 2013 - 2023           |        | 2013 - 2019           |        |
| FH Non-Capital Offense | 661.0                 | 7.27%  | 470.0                 | 7.86%  |
| FC Capital Felonies    | 20.0                  | 0.22%  | 12.0                  | 0.20%  |
| Criminal               | 8,410.0               | 92.51% | 5,499.0               | 91.94% |