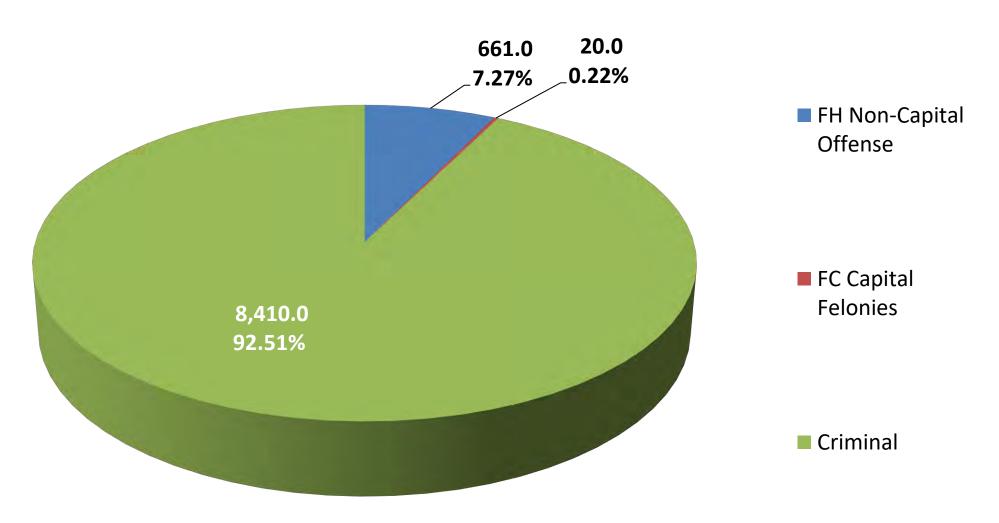

### Felony and Criminal Court Caseload Ratio

#### Felony and Criminal Caseload Ratio: 2013 - 2023

#### **Circuit and District Courts**

Felony and Criminal Caseload Ratio: 2013 - 2023 Felony and Criminal Caseload Ratio: 2013 - 2019

| Crime Type             | <b>Total Caseload</b> | Ratio  | <b>Total Caseload</b> | Ratio  |
|------------------------|-----------------------|--------|-----------------------|--------|
|                        | 2013 - 2023           |        | 2013 - 2019           |        |
| FH Non-Capital Offense | 661.0                 | 7.27%  | 470.0                 | 7.86%  |
| FC Capital Felonies    | 20.0                  | 0.22%  | 12.0                  | 0.20%  |
| Criminal               | 8,410.0               | 92.51% | 5,499.0               | 91.94% |