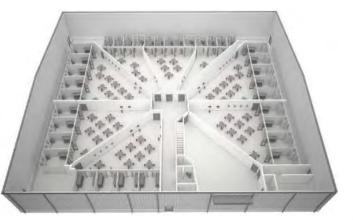

#### STEP 6: PRELIMINARY DESIGN (Add. Service)

- Develop Preliminary Design Drawings:
  - Site Plan

Detailed Floor and Roof Plans

A Collection and Root Plans.

A Collection of the Copy of the Copy

- Exterior Image Rendering (Option

Supposed Wall Sections
Supposed Manual National Protests
Line Item/Detailed Statement of Protests Co

Detailed Phasing/Implementation Plan and Anticipated

Recording the Steed use as required in great ward continue on the steed use as