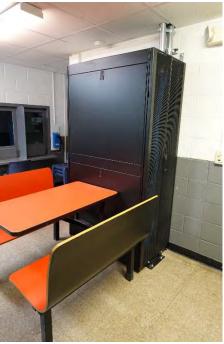

Clerical Space

- Marginally-compliant
- Significant space needs
- Significant lack of storage

#### A. Security Garage

- Marginally compliant
- *Pull in − back out config.*
- Interior space very tight
- No large vehicle access
- Equipment stored in room
- Stair required to access jail floor elevation

## B. A Safety Vestibule

- Non-compliant
- Steps difficult to maneuver with intoxicated inmates
- Vestibule is actually corridor between booking and housing







### C. Processing Area

- Marginally compliant
- Open to secure corridor
- Inadequate storage
- Lack of security
- Generally dysfunctional, shared space with other functions

#### **D.** Detoxification Cells

- Generally compliant
- Several holding cells
- Male and Female cells
- Close to control room
- No direct visibility









#### E. Holding Cells

- Generally compliant
- 1 holding & 2 seg. cells
- No padded cell
- No medical holding
- Limited direct visibility

## F. Processing Storage

- Non-compliant
- Space much too small
- Inconveniently located all over facility







#### **G.** Control Center

- Non-compliant
- Poor visibility of facility
- All windows covered with equipment
- Disparate systems
   operating in control room





## H. Corrections Office Duty Stations

- Minimally compliant
- Central control
- Poor locker facilities





#### I. Housing

- Minimally compliant
- No direct visibility into any unit
- 12 classification opportunities
- 2 Holding Cells
- Inadequate inmate capacity





## J. Food Preparation and Service Area

- Generally compliant for population
- Minimal storage and coo