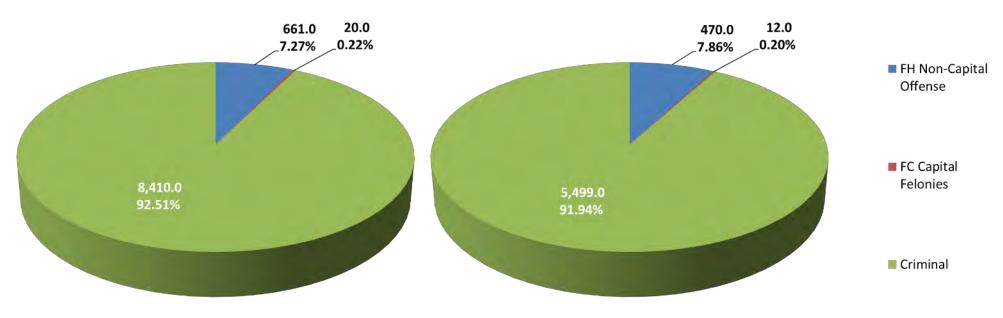

### **Felony and Criminal Court Caseload Ratio**

#### **Circuit and District Courts**

Felony and Criminal Caseload Ratio: 2013 - 2023 Felony and Criminal Caseload Ratio: 2013 - 2019

| Crime Type             | <b>Total Caseload</b> | Ratio  | <b>Total Caseload</b> | Ratio  |
|------------------------|-----------------------|--------|-----------------------|--------|
|                        | 2013 - 2023           |        | 2013 - 2019           |        |
| FH Non-Capital Offense | 661.0                 | 7.27%  | 470.0                 | 7.86%  |
| FC Capital Felonies    | 20.0                  | 0.22%  | 12.0                  | 0.20%  |
| Criminal               | 8,410.0               | 92.51% | 5,499.0               | 91.94% |