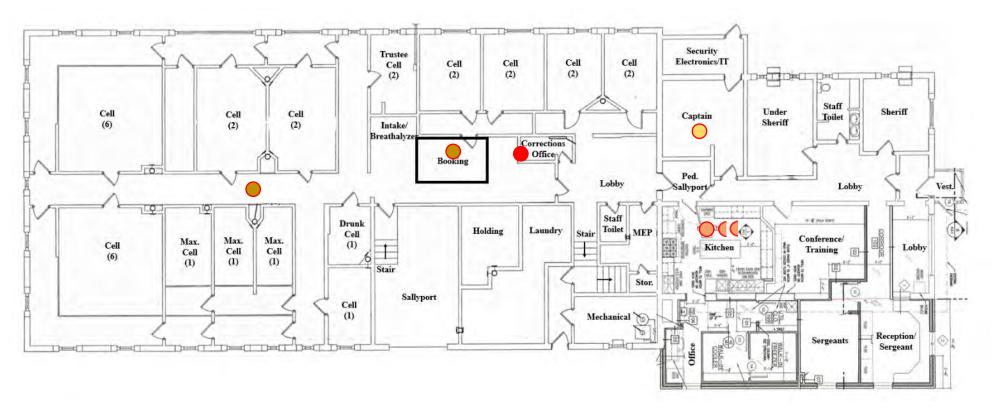

paid out of sheriff's office budget.

### **Shift Structure: Corrections - Day Shift**

Part-Time Bailiffs (Court House)

Part-Time Nurse (Basement)

| Desig. | Staff/Position       | Shift 1 | Shift 2 |
|--------|----------------------|---------|---------|
| 0      | Administration       | 1       | 1       |
|        | Central Control      | 1       | 1       |
|        | Intake/Booking       | 1       | 1       |
|        | Confinement Officers | 2       | 2       |
|        | Part – Time Bailiffs | 3       | 3       |
|        | Kitchen/Laundry      | 3       | 3       |
|        | Medical              | 1       | 1       |
|        | Program              | 0       | 0       |
|        | Subtotal Shift       | 12      | 12      |
|        | Total Shifts (2)     | 2       | 4       |



### **Shift Structure: Corrections - Night Shift**

| Desig. | Staff/Position       | Shift 1 | Shift 2 |
|--------|----------------------|---------|---------|
|        | Administration       | 0       | 0       |
|        | Central Control      | 1       | 1       |
|        | Intake/Booking       | 1       | 1       |
|        | Confinement Officers | 1       | 1       |
|        | Part – Time Bailiffs | 0       | 0       |
|        | Kitchen/Laundry      | 0       | 0       |
|        | Medical              | 0       | 0       |
|        | Program              | 0       | 0       |
|        | Subtotal Shift       | 3       | 3       |
|        | Total Shifts (2)     | (       | 6       |



### Population, Staff and Space Projection Modeling

|