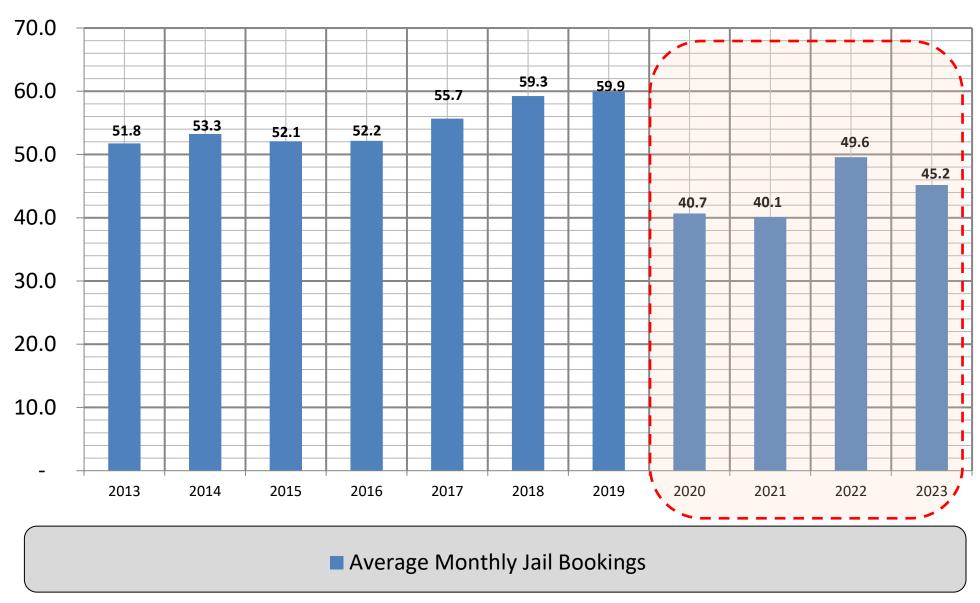

#### • Jail:

- Average Annual Jail Bookings (AJB).
- Average Monthly Jail Bookings (AMB).
- Average Daily Bookings (ADB).
- Average Length of Stay (ALOS).
- Average Daily Population (ADP).
- Average Racial Mix.
- Average Age Group.

#### Jail

- Average Annual Jail Bookings (AJB).
- Average Monthly Jail Bookings (AMB).
- Average Daily Bookings (ADB).
- Average Length of Stay (ALOS).
- Average Daily Population (ADP).
- Summary.