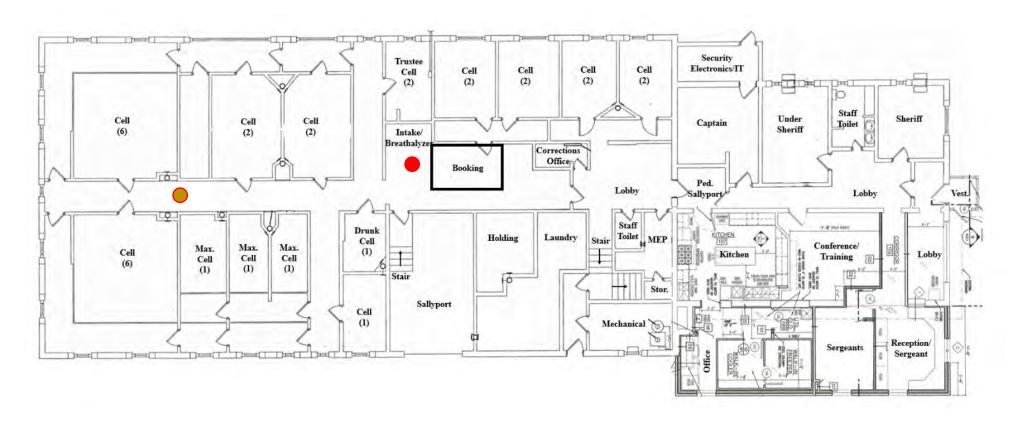

ubtotal Shift       | 12      | 12      |
|        | Total Shifts (2)     | 2       | 4       |



### **Shift Structure: Corrections - Night Shift**

| Desig. | Staff/Position       | Shift 1 | Shift 2 |
|--------|----------------------|---------|---------|
|        | Administration       | 0       | 0       |
|        | Central Control      | 1       | 1       |
|        | Intake/Booking       | 1       | 1       |
|        | Confinement Officers | 1       | 1       |
|        | Part – Time Bailiffs | 0       | 0       |
|        | Kitchen/Laundry      | 0       | 0       |
|        | Medical              | 0       | 0       |
|        | Program              | 0       | 0       |
|        | Subtotal Shift       | 3       | 3       |
|        | Total Shifts (2)     | (       | 6       |



### Population, Staff and Space Projection Modeling

|