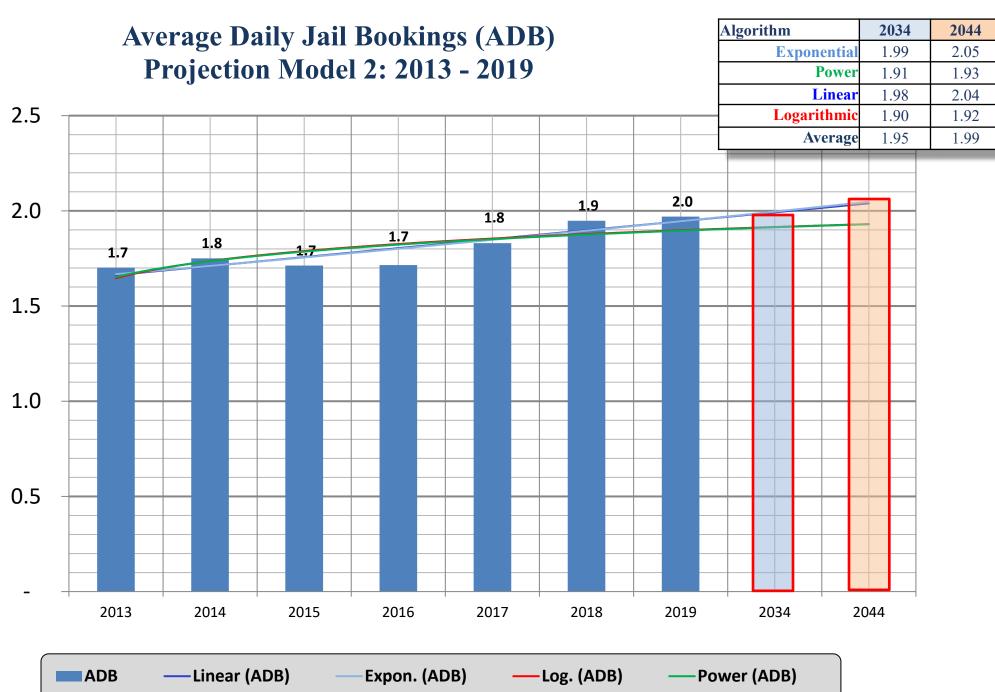

#### • Jail:

- Average Annual Jail Bookings (AJB).
- Average Monthly Jail Bookings (AMB).
- Average Daily Bookings (ADB).
- Average Length of Stay (ALOS).
- Average Daily Population (ADP).
- Average Racial Mix.
- Average Age Group.

#### Jail

- Average Annual Jail Bookings (AJB).
- Average Monthly Jail Bookings (AMB).
- Average Daily Bookings (ADB).
- Average Length of Stay (ALOS).
- Average Daily Population (ADP).
- Summary.