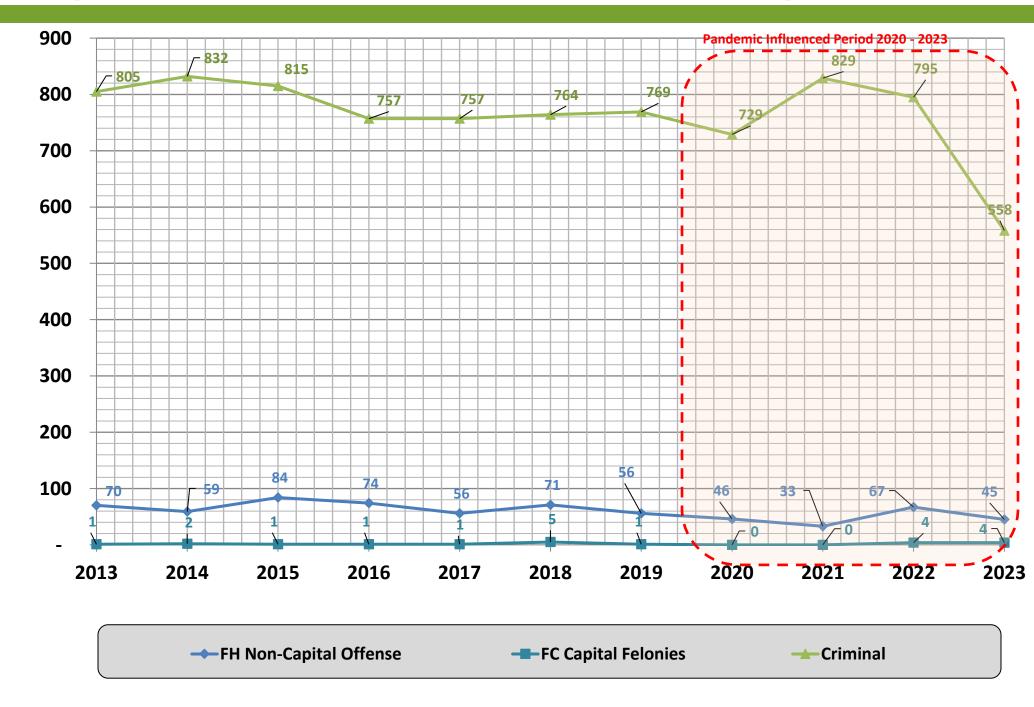

#### **Historic Court Data**

| Year         | 12th      | Circuit Cour | t     |          |              | 97th    | District ( | Court     |           |        |            | Pı          | obate & Fan | nily Court |          |       | Total All |
|--------------|-----------|--------------|-------|----------|--------------|---------|------------|-----------|-----------|--------|------------|-------------|-------------|------------|----------|-------|-----------|
|              | Case Type | Case Type    | Total | Criminal | Traffic (3). | Non-    | Civil      | Treatment | Probation | Total  | PPO's (4). | Juvenile    | Juvenile    | Mental     | Family   | Total |           |
|              | FH (1).   | FC (2).      |       |          |              | Traffic |            | Court     |           |        |            | Delinquency | Direct      | Health     | Domestic |       |           |
|              |           |              |       |          |              | Civil   |            |           |           |        |            |             |             |            | Civil    |       |           |
| 2013         | 70        | 1            | 71    |          | 1,958        | 40      | 945        |           | 542       | 4,290  |            |             | 10          | 85         | 114      | 367   | 4,728     |
| 2014         | 59        | 2            | 61    | 832      | 2,015        | 56      |            |           | 421       | 4,237  | 40         | 78          | 9           | 82         | 123      | 332   | 4,630     |
| 2015         | 84        | 1            | 85    |          | 1,926        | 101     | 731        |           | 530       | 4,103  |            |             | 8           | 71         | 87       | 283   | 4,471     |
| 2016         | 74        |              | 75    |          | 1,892        | 71      | 688        |           | 433       | 3,841  | 52         | 46          | 9           | 71         | 87       | 265   | 4,181     |
| 2017         | 56        | 1            | 57    | 757      | 2,224        | 106     | 872        |           | 416       | 4,375  | 50         | 66          | 5           | 66         | 101      | 288   | 4,720     |
| 2018         | 71        | 5            | 76    | 764      | 2,116        | 85      |            |           | 389       | 4,263  | 58         | 40          | 8           | 65         | 112      | 283   | 4,622     |
| 2019         | 56        | 1            | 57    | 769      | 1,805        | 88      | 664        |           | 344       | 3,670  | 39         | 33          | 4           | 41         | 76       | 193   | 3,920     |
| 2020         | 46        | 0            | 46    | 729      | 1,555        | 97      | 491        |           | 336       | 3,208  | 42         | 33          | 4           | 41         | 76       | 196   | 3,450     |
| 2919-2020    |           |              | 0     |          |              |         |            | 28        |           | 28     |            |             |             |            |          | -     | 28        |
| 2021         | 33        | 0            | 33    | 829      | 1,643        | 68      | 502        |           | 307       | 3,349  | 47         | 50          | 5           | 56         | 77       | 235   | 3,617     |
| 2020-2021    |           |              |       |          |              |         |            | 54        |           | 54     |            |             |             |            |          | -     | 54        |
| 2022         | 67        | 4            | 71    | 795      | 1,721        | 75      | 510        |           | 378       | 3,479  | 49         | 39          | 2           | 61         | 79       | 230   | 3,780     |
| 2021-2022    |           |              |       |          |              |         |            | 60        |           | 60     |            |             |             |            |          | -     | 60        |
| 2023         | 45        | 4            | 49    | 558      | 1,491        | 61      | 467        |           |           | 2,577  | 51         | 47          | 10          | 54         | 60       | 222   | 2,848     |
| 2022-2023    |           |              | 0     |          |              |         |            | 58        |           | 58     |            |             |             |            |          | -     | 58        |
| Total        | 661       | 20           | 681   | 8,410    | 20,346       | 848     | 7,692      | 200       | 4,096     | 41,592 | 554        | 581         | 74          | 693        | 992      | 2,894 | 45,167    |
| Total Period | 60.1      | 1.8          | 61.9  | 841.0    | 2,034.6      | 84.8    | 769.2      | 50        | 409.6     | 4,189  | 55.4       | 58.1        | 7.4         | 69.3       | 99.2     | 289   | 4,541     |
| Average      |           |              |       |          |              |         |            |           |           |        |            |             |             |            |          |       |           |
| 2013 - 2018  | 414       | 11           | 425   | 4,730    | 12,131       | 459     | 5,058      | 0         | 2,731     | 25,109 | 326        | 379         | 49          | 440        | 624      | 1,818 | 27,352    |
| Total        |           |              | _     |          |              |         |            |           |           | _      |            |             |             |            |          |       |           |
| 2013 - 2018  | 69.0      | 1.8          | 70.8  | 788.3    | 2,021.8      | 76.5    | 843.0      | 0         | 455.2     | 4,185  | 54.3       | 63.2        | 8.2         | 73.3       | 104.0    | 303   | 4,559     |
| Period       |           |              |       |          |              |         |            |           |           |        |            |             |             |            |          |       |           |
| Average      |           |              |       |          |              |         |            |           |           |        |            |             |             |            |          |       |           |

#### General Notes:

Pandemic Influenced Period

Period High Period Low

Table Notes:

(1). FH = Non-Capital Offense

(2). FC = Capital Felonies: Capital felony cases in which life sentence is possible and a larger number of peremptory jury challenges is provided

(3). Traffic = Misdemeanor and Civil

(4). PPO's = Personal Property Protection Orders